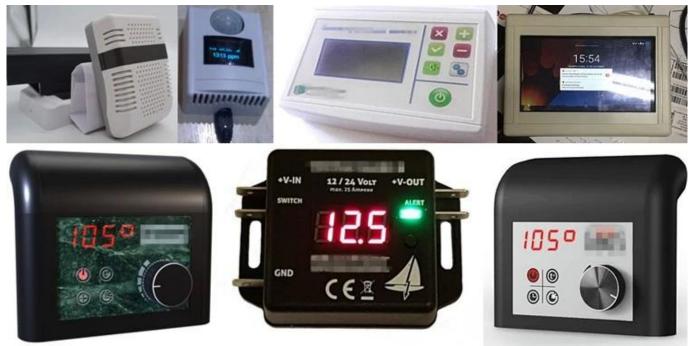

## **Applications:**

It is widely used in electronics, instrumentation, automation, communications, power supply units, student projects, amplifiers, health care equipment, test and measurement equipment, industrial control, peripherals and interfaces, the switch box.