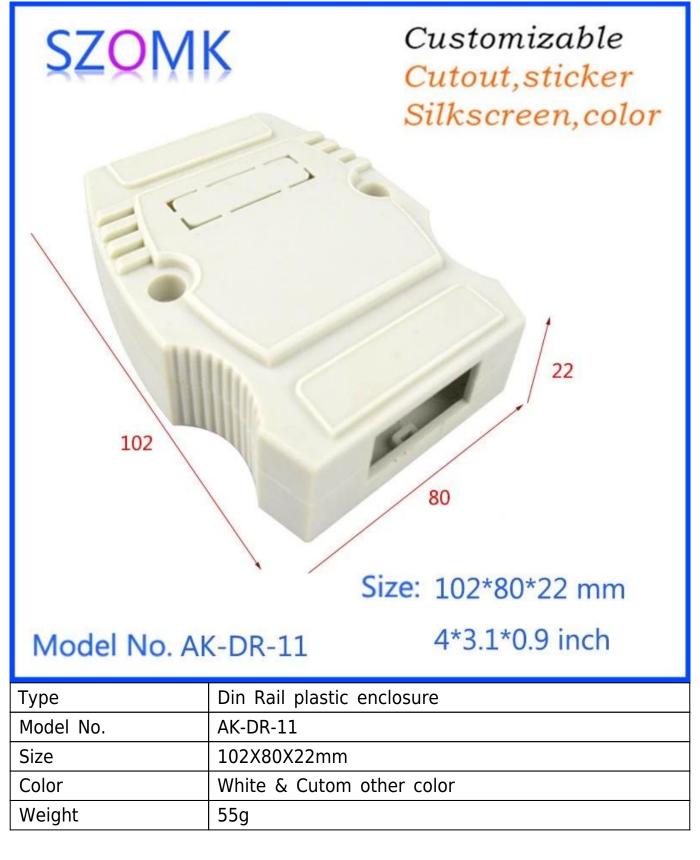

# China high quality abs plastic 102X80X22m m din rail enclosure supply

#### High quality enclosure show:



### We are pleased to offer you:



- 1 Drilling, punching, etc. Welcome customized drawings.
- 2. Drilling, screen printing, laser engraving, stickers and so on.
- 3 Short delivery time, usually 3-5 days after payment (according to the number)
- 4 For a timely response to your inquiry

## **Applications:**



It is widely used in electronics, instrumentation, automation, communications, power supply units, student projects, amplifiers, health care equipment, test and measurement equipment, industrial control, peripherals and interfaces, the switch box.

## Din Rail enclosure delivery time:

| Standard enclosure in stock | 1-3 working days   |
|-----------------------------|--------------------|
| Custom product in stock     | 3-10 working days  |
| Custom product out of stock | 10-20 wo