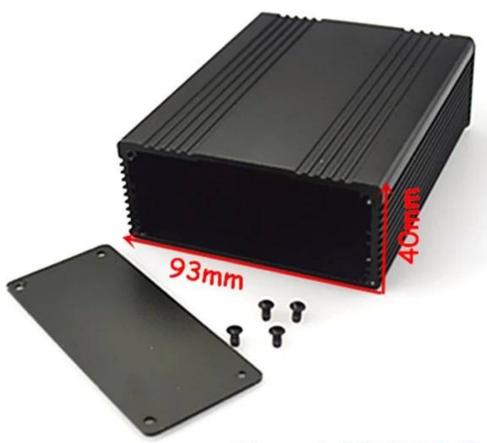

## Detail picture of extruded aluminum enclosure

Customizable cutout, sticker silkscreen, color

Size: 1.57\*3.66\*free inch

Model No.AK-C-B42 40\*93\*free mm

#### **Specifications**

1.Type:electronic extruded aluminum control enclosure

2.Model No:AK-C-B42

3.Size:40(H)93(W)free(L)mm

4.MOQ:1 pc

## Extruded aluminum enclosure

| Туре           | B-Normal series extruded aluminum enclosure  |
|----------------|----------------------------------------------|
| Brand          | SZOMK                                        |
| Material       | aluminum                                     |
| Model No.      | AK-C-B42                                     |
| Size           | 40(H)*93(W)*free(mm)                         |
| Color          | black and different colors can be customized |
| Customized MOQ | 1 pieces                                     |
| Protect level  | IP54                                         |
| Lead time      | 7-15 days after get payment                  |
| Normal packing | Carton and plastic foam and tape packaging   |