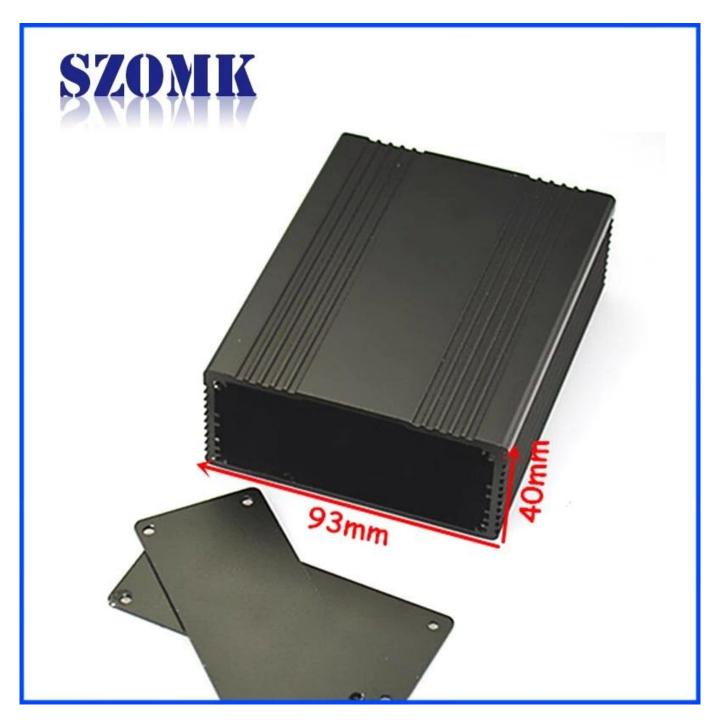

## Detail picture of extruded aluminum enclosure

Customizable cutout, sticker silkscreen, color

Size: 1.57\*3.66\*free inch

Model No.AK-C-B42 40\*93\*free mm

#### **Specifications**

1.Type:electronic extruded aluminum control enclosure

2.Model No:AK-C-B42

3.Size:40(H)93(W)free(L)mm

4.MOQ:1 pc

## Extruded aluminum enclosure

| Туре           | B-Normal series extruded aluminum enclosure  |
|----------------|----------------------------------------------|
| Brand          | SZOMK                                        |
| Material       | aluminum                                     |
| Model No.      | AK-C-B42                                     |
| Size           | 40(H)*93(W)*free(mm)                         |
| Color          | black and different colors can be customized |
| Customized MOQ | 1 pieces                                     |
| Protect level  | IP54                                         |
| Lead time      | 7-15 days after get payment                  |
| Normal packing | Carton and plastic foam and tape packaging   |