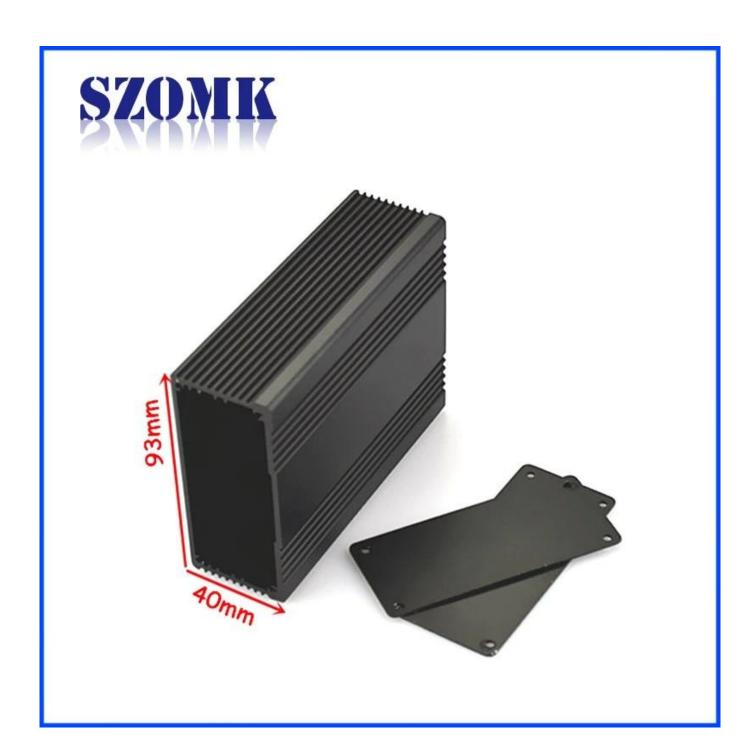

## Detail picture of extruded aluminum enclosure

Customizable cutout, sticker silkscreen, color

Size: 1.57\*3.66\*free inch

Model No.AK-C-B42 40\*93\*free mm

#### **Specifications**

1.Type:electronic extruded aluminum control enclosure

2.Model No:AK-C-B42

3.Size:40(H)93(W)free(L)mm

4.MOQ:1 pc

## Extruded aluminum enclosure

| Туре           | B-Normal series extruded aluminum enclosure  |
|----------------|----------------------------------------------|
| Brand          | SZOMK                                        |
| Material       | aluminum                                     |
| Model No.      | AK-C-B42                                     |
| Size           | 40(H)*93(W)*free(mm)                         |
| Color          | black and different colors can be customized |
| Customized MOQ | 1 pieces                                     |
| Protect level  | IP54                                         |
| Lead time      | 7-15 days after get payment                  |
| Normal packing | Carton and plastic foam and tape packaging   |