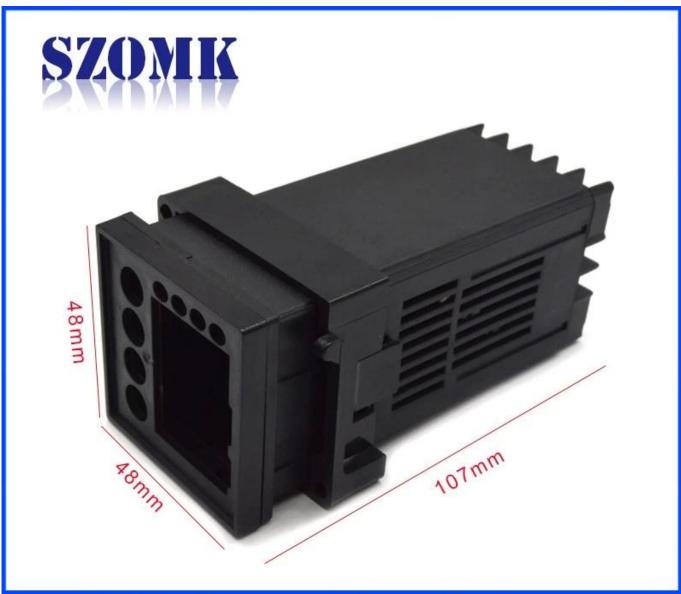

dical and welfness devices, test and measurement equipment, industrial control, peripheral devices and interfaces, switch boxes.

### **Advantages of Din Rail Enclosure ABS Plastic PLC Control Box**

- 1. Has a strong resistance to abrasion, weathering, corrosion.
- 2. Can be formed on the surface of a variety of colors, to maximize fit your requirements.
- 3. Have a strong hardness, can be well protected your electronics.

#### What we can do for you

- 1Drilling, Punching, etc. Welcome to provide drawings custom.
- 2 Powder Coating ,Brush, Polish,Silkscreen,Laser Carve, Sticker,Engraving,Acrylic Sheet.
- 3 Short lead time, normally 3-5 days after payment( according to quantity)
- 4 Prompt response for your inquiry

**Detailed pictures of Plastic Enclosure Cabinet Instrument Case Box** 



# Enclosure Manufacturer www.chinaenclosure.com



Other customization



**Packing and shipping methods** 

# SAOWK

# Our packaging

Plastic foam packaging





Metal shell packaging

Plastic box packaging



## Packaging & Shipping



### **Contact us**





jamila@szomk.com.cn



szomk-004



86-755-83222882 86-18684887280



2804842423



86-18684887280



616Room,505 Building ,Shangbu industry, Hangtian road ,Futian district ,Shenzhen, China,518031