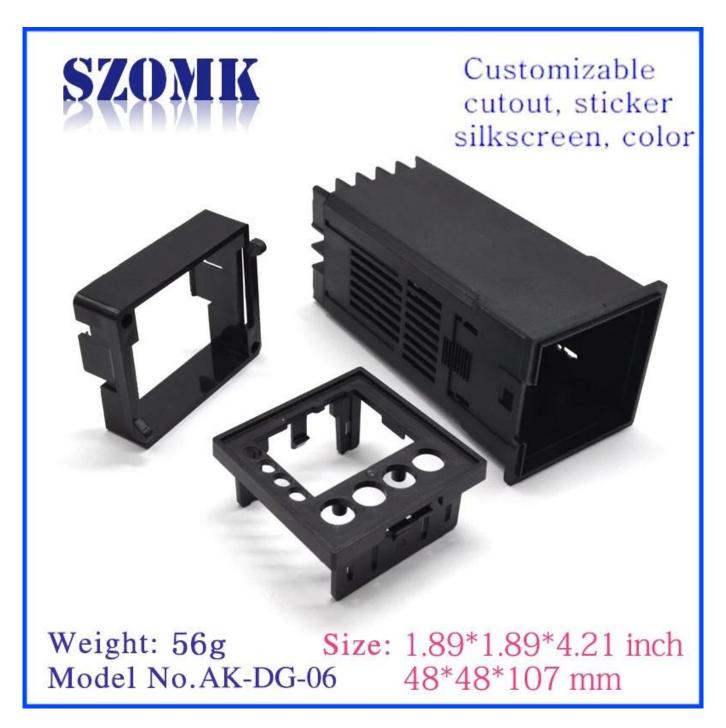

uipment, industrial control, peripheral devices and interfaces, switch boxes.

### **Advantages of Din Rail Enclosure ABS Plastic PLC Control Box**

- 1. Has a strong resistance to abrasion, weathering, corrosion.
- 2. Can be formed on the surface of a variety of colors, to maximize fit your requirements.
- 3. Have a strong hardness, can be well protected your electronics.

#### What we can do for you

- 1Drilling, Punching, etc. Welcome to provide drawings custom.
- 2 Powder Coating ,Brush, Polish,Silkscreen,Laser Carve, Sticker,Engraving,Acrylic Sheet.
- 3 Short lead time, normally 3-5 days after payment( according to quantity)
- 4 Prompt response for your inquiry

**Detailed pictures of Plastic Enclosure Cabinet Instrument Case Box** 



# Enclosure Manufacturer www.chinaenclosure.com



Other customization



**Packing and shipping methods** 

# SAOWK

# Our packaging

Plastic foam packaging





Metal shell packaging

Plastic box packaging



## Packaging & Shipping



### **Contact us**





jamila@szomk.com.cn



szomk-004



86-755-83222882 86-18684887280



2804842423



86-18684887280



616Room,505 Building ,Shangbu industry, Hangtian road ,Futian district ,Shenzhen, China,518031