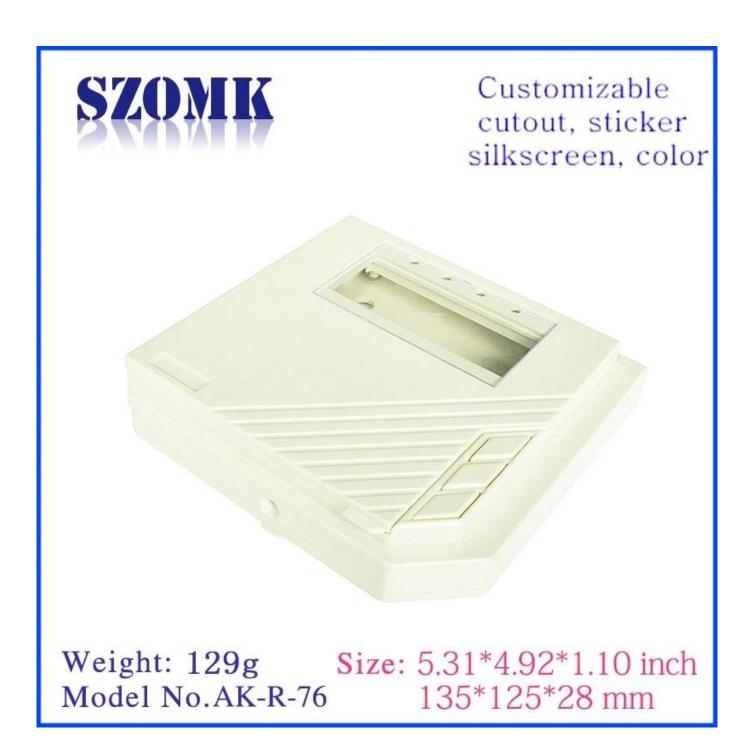

### Advantages of plastic door access control enclosure

- 1. Has a strong resistance to abrasion, weathering, corrosion.
- 2. Can be formed on the surface of a variety of colors, to maximize fit your requirements.
- 3. Have a strong hardness, can be well protected your electronics.

### What we can do for you

- 1Drilling, Punching , etc. Welcome to provide drawings custom.
- 2 Powder Coating ,Brush, Polish,Silkscreen,Laser Carve, Sticker,Engraving,Acrylic Sheet.
- 3 Short lead time, normally 3-5 days after payment (according to quantity)
- 4 Prompt response for your inquiry

### Detailed pictures of plastic door access control enclosure



## Enclosure Manufacturer

www.chinaenclosure.com



Other customization



**Packing and shipping methods** 

# SAOWK

## Our packaging

Plastic foam packaging





Metal shell packaging

Plastic box packaging



### Packaging & Shipping



### **Contact us**





jamila@szomk.com.cn



szomk-004



86-755-83222882 86-18684887280



2804842423



86-18684887280



616Room,505 Building ,Shangbu industry, Hangtian road ,Futian district ,Shenzhen, China,518031