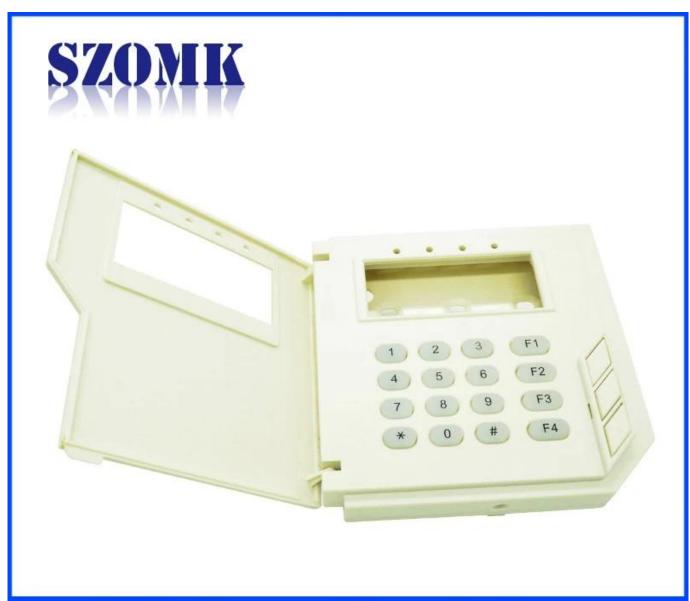

### Advantages of plastic door access control enclosure

- 1. Has a strong resistance to abrasion, weathering, corrosion.
- 2. Can be formed on the surface of a variety of colors, to maximize fit your requirements.
- 3. Have a strong hardness, can be well protected your electronics.

### What we can do for you

- 1Drilling, Punching , etc. Welcome to provide drawings custom.
- 2 Powder Coating ,Brush, Polish,Silkscreen,Laser Carve, Sticker,Engraving,Acrylic Sheet.
- 3 Short lead time, normally 3-5 days after payment (according to quantity)
- 4 Prompt response for your inquiry

### Detailed pictures of plastic door access control enclosure



## Enclosure Manufacturer

www.chinaenclosure.com



Other customization



**Packing and shipping methods** 

# SAOWK

## Our packaging

Plastic foam packaging





Metal shell packaging

Plastic box packaging



### Packaging & Shipping



### **Contact us**





jamila@szomk.com.cn



szomk-004



86-755-83222882 86-18684887280



2804842423



86-18684887280



616Room,505 Building ,Shangbu industry, Hangtian road ,Futian district ,Shenzhen, China,518031