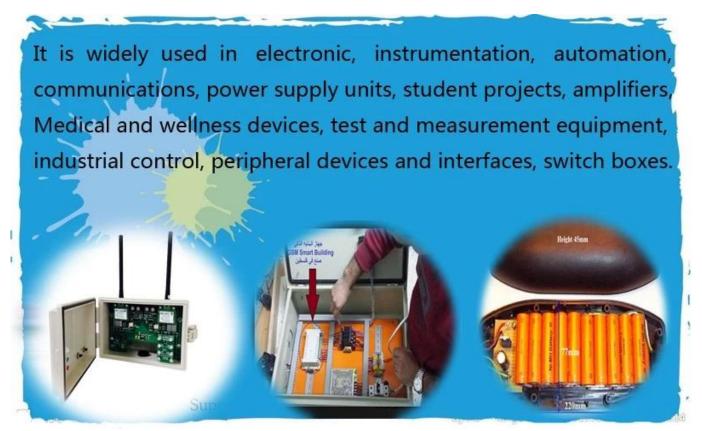

### Advantages of plastic door access control enclosure

- 1. Has a strong resistance to abrasion, weathering, corrosion.
- 2. Can be formed on the surface of a variety of colors, to maximize fit your requirements.
- 3. Have a strong hardness, can be well protected your electronics.