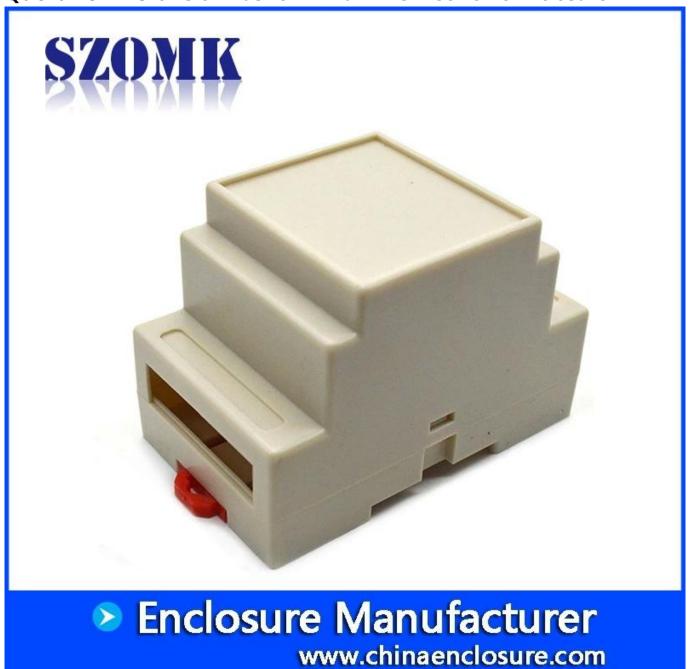

# **Quotation Details of Plastic Din Rail ABS Electronic Enclosure**

Customizable cutout, sticker silkscreen, color

Weight: 46g Size: 3.46\*2.09\*2.32 inch

Model No.AK-DR-02 88\*53\*59 mm

## **Advantages of Plastic Din Rail ABS Electronic Enclosure**

Has a strong wear resistance, weatherability, corrosion resistance.

- 2. Can form a variety of colors on the surface, to meet your requirements to the maximum.
- 3. Has a very strong hardness, can be a good protection of your electronic products.