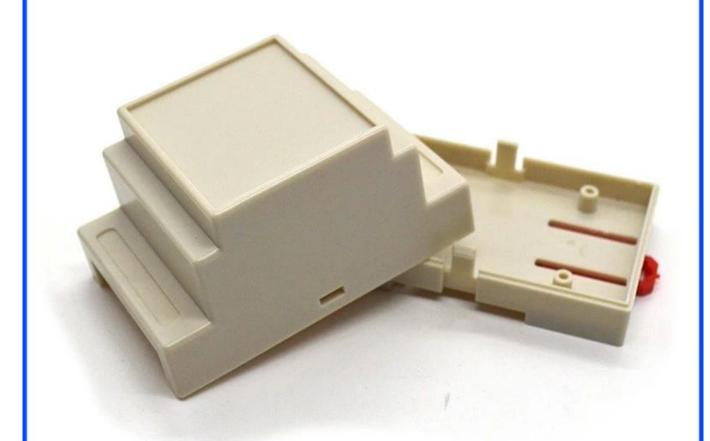

# **Quotation Details of Plastic Din Rail ABS Electronic Enclosure**

Customizable cutout, sticker silkscreen, color

Weight: 46g Size: 3.46\*2.09\*2.32 inch

Model No.AK-DR-02 88\*53\*59 mm

## **Advantages of Plastic Din Rail ABS Electronic Enclosure**

Has a strong wear resistance, weatherability, corrosion resistance.

- 2. Can form a variety of colors on the surface, to meet your requirements to the maximum.
- 3. Has a very strong hardness, can be a good protection of your electronic products.