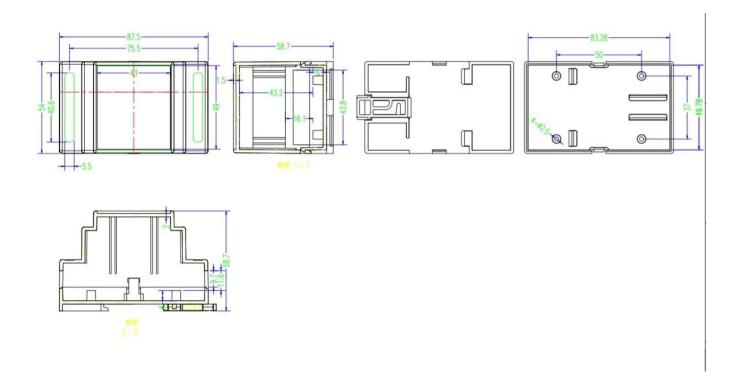

# **Quotation Details of Plastic Din Rail ABS Electronic Enclosure**

Customizable cutout, sticker silkscreen, color

Weight: 46g Size: 3.46\*2.09\*2.32 inch

Model No.AK-DR-02 88\*53\*59 mm