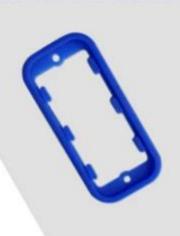

# **Quotation Details of Plastic Din Rail ABS Electronic Enclosure**

Customizable cutout, sticker silkscreen, color

Weight: 46g Size: 3.46\*2.09\*2.32 inch

Model No.AK-DR-02 88\*53\*59 mm

## **Advantages of Plastic Din Rail ABS Electronic Enclosure**

Has a strong wear resistance, weatherability, corrosion resistance.

- 2. Can form a variety of colors on the surface, to meet your requirements to the maximum.
- 3. Has a very strong hardness, can be a good protection of your electronic products.