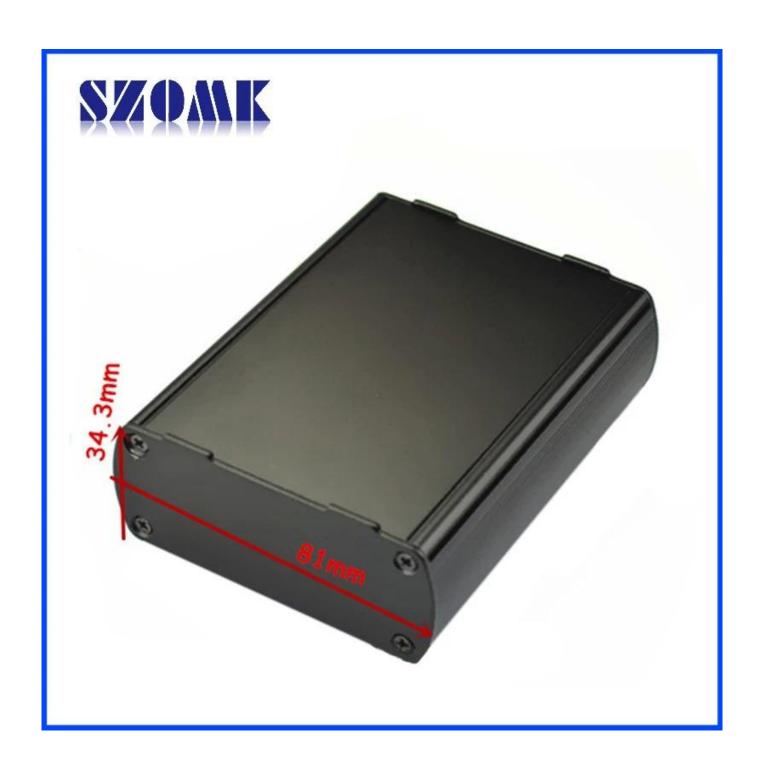

### Specifications

1,Type:cast aluminum enclosure

2,No:AK-C-B33

3,Size:34.3(H)x81(W)xfree(mm) 1.35"x3.19"xfree

4,MOQ:20pcs

## 2014 new Switching power supply cast aluminum enclosure

| Type           | 2014 new Switching power supply cast aluminum enclosure |
|----------------|---------------------------------------------------------|
| Brand          | SZOMK                                                   |
| Material       | aluminum                                                |
| Model No.      | AK-C-B33                                                |
| Size           | 34.3(H)x81(W)xfree(mm) 1.35"x3.19"xfree                 |
| Color          | black-different colors can be customized                |
| MOQ            | 20 pieces                                               |
| Protect level  | IP54                                                    |
| Lead time      | 7-15 days after get payment                             |
| Normal packing | Carton and plastic foam and tape packaging              |