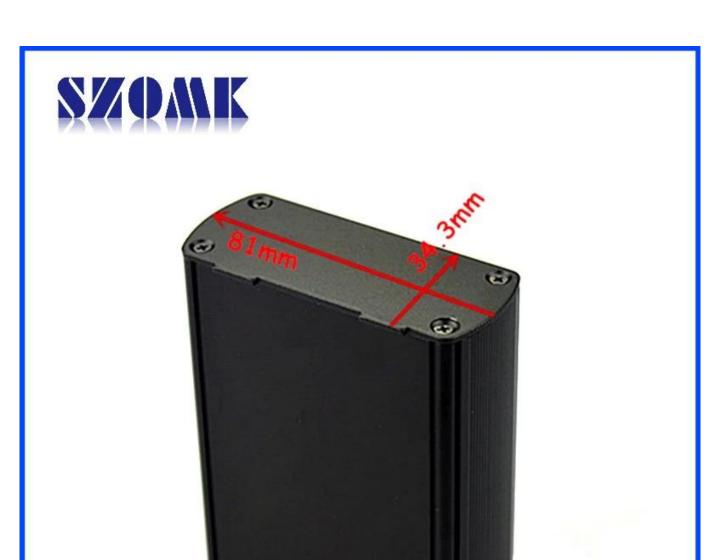

### Specifications

1,Type:cast aluminum enclosure

2,No:AK-C-B33

3,Size:34.3(H)x81(W)xfree(mm) 1.35"x3.19"xfree

4,MOQ:20pcs

## 2014 new Switching power supply cast aluminum enclosure

| Type           | 2014 new Switching power supply cast aluminum enclosure |
|----------------|---------------------------------------------------------|
| Brand          | SZOMK                                                   |
| Material       | aluminum                                                |
| Model No.      | AK-C-B33                                                |
| Size           | 34.3(H)x81(W)xfree(mm) 1.35"x3.19"xfree                 |
| Color          | black-different colors can be customized                |
| MOQ            | 20 pieces                                               |
| Protect level  | IP54                                                    |
| Lead time      | 7-15 days after get payment                             |
| Normal packing | Carton and plastic foam and tape packaging              |