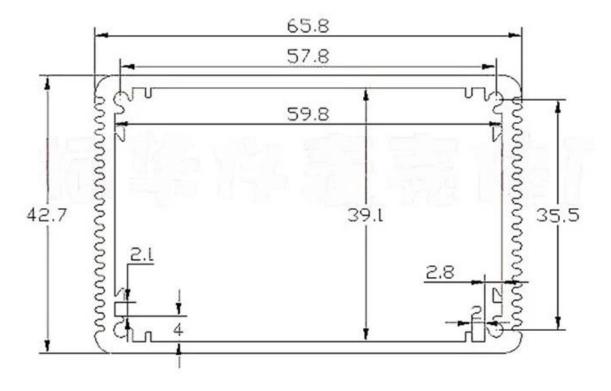

## Detail picture of extruded aluminum enclosure

Customizable cutout, sticker silkscreen, color

Weight: 150g Size: 1.69\*2.60\*3.94 inch

Model No. AK-C-B45 43\*66\*100 mm

### Extruded aluminum enclosure

| Туре           | B-Normal series extruded aluminum enclosure    |
|----------------|------------------------------------------------|
| Brand          | SZOMK                                          |
| Material       | aluminum                                       |
| Model No.      | AK-C-B45                                       |
| Size           | 43(H)*66(W)*100(mm)                            |
| Color          | silvery and different colors can be customized |
| Customized MOQ | 1 pieces                                       |
| Protect level  | IP54                                           |
| Lead time      | 7-15 days after get payment                    |
| Normal packing | Carton and plastic foam and tape packaging     |

#### Specifications

1.Type:electronic extruded aluminum control enclosure

2.Model No:AK-C-B45

3.Size:43(H)66(W)100(L)mm

4.MOQ:1 pc