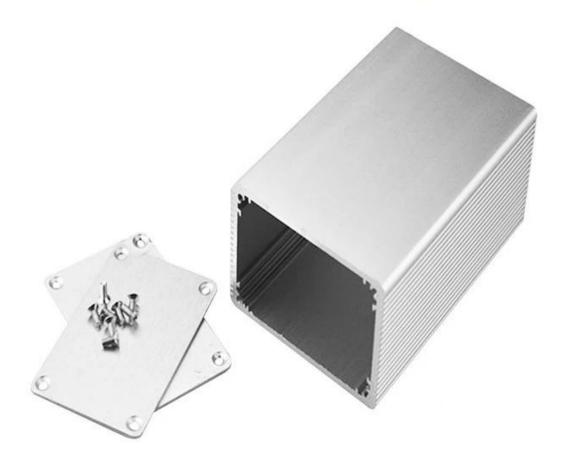

## Detail picture of extruded aluminum enclosure

Customizable cutout, sticker silkscreen, color

Weight: 150g Size: 1.69\*2.60\*3.94 inch

Model No. AK-C-B45 43\*66\*100 mm

### Extruded aluminum enclosure

| Туре           | B-Normal series extruded aluminum enclosure    |
|----------------|------------------------------------------------|
| Brand          | SZOMK                                          |
| Material       | aluminum                                       |
| Model No.      | AK-C-B45                                       |
| Size           | 43(H)*66(W)*100(mm)                            |
| Color          | silvery and different colors can be customized |
| Customized MOQ | 1 pieces                                       |
| Protect level  | IP54                                           |
| Lead time      | 7-15 days after get payment                    |
| Normal packing | Carton and plastic foam and tape packaging     |