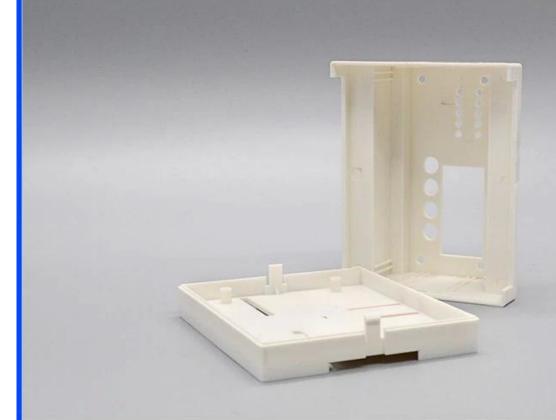

# Customizable Cutout,sticker Silkscreen,color

Weight: 77g Size: 107\*88\*59 mm

Model No. AK-DR-04a 3.5\*2.3\*4.2 inch

# Customizable Cutout,sticker Silkscreen,color

Weight: 77g

Model No. AK-DR-04a

Size: 107\*88\*59 mm

3.5\*2.3\*4.2 inch

# Customizable Cutout, sticker Silkscreen, color

Weight: 77g

Model No. AK-DR-04a

Size: 107\*88\*59 mm

3.5\*2.3\*4.2 inch

### Customizable

Cutout,sticker Silkscreen,color

Weight: 77g Size: 107\*88\*59 mm

Model No. AK-DR-04a 3.5\*2.3\*4.2 inch

#### Customizable

Cutout, sticker Silkscreen, color

Weight: 77g

Model No. AK-DR-04a

Size: 107\*88\*59 mm

3.5\*2.3\*4.2 inch

Advantages of Din Rail ABS Plastic Enclosure Housing

- 1. Has a strong resistance to abrasion, weathering, corrosion.
- 2. Can be formed on the surface of different colors, to meet your requirements as well as possible.
- 3. Have a strong hardness, can protect your electronics well.