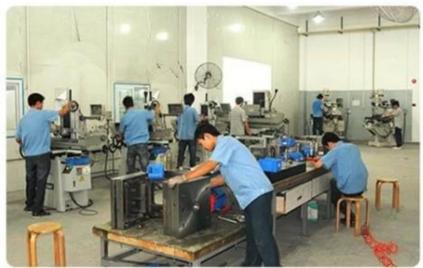

No. AK-DR-04a 3.5\*2.3\*4.2 inch



#### Customizable

Cutout, sticker Silkscreen, color



Weight: 77g

Model No. AK-DR-04a

Size: 107\*88\*59 mm

3.5\*2.3\*4.2 inch

Advantages of Din Rail ABS Plastic Enclosure Housing

- 1. Has a strong resistance to abrasion, weathering, corrosion.
- 2. Can be formed on the surface of different colors, to meet your requirements as well as possible.
- 3. Have a strong hardness, can protect your electronics well.

#### What we can do for you

- 1 Drilling, punching, etc. Welcome to provide tailor-made drawings.
- 2 powder coating, brush, polish, screen printing, laser cutting, sticker, engraving, acrylic sheet.
- 3 short lead time, normally 3-5 days after payment (according to quantity)
- 4 Quick response for your request

#### Faciory and Showroom







#### Cartificate