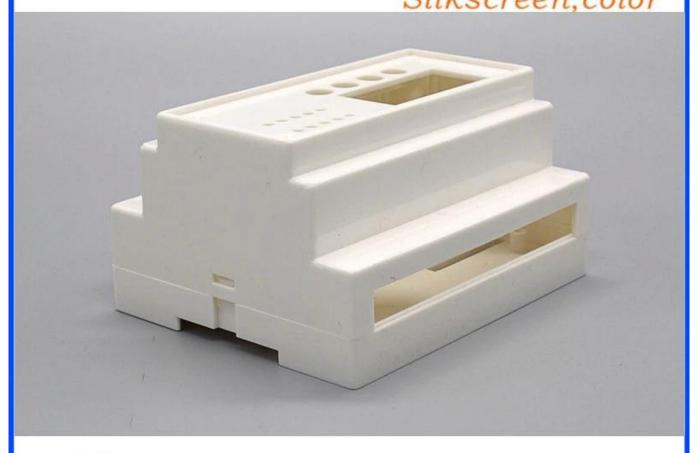

# Customizable Cutout,sticker Silkscreen,color

Weight: 77g Size: 107\*88\*59 mm

Model No. AK-DR-04a 3.5\*2.3\*4.2 inch

# Customizable Cutout,sticker Silkscreen,color

Weight: 77g

Model No. AK-DR-04a

Size: 107\*88\*59 mm

3.5\*2.3\*4.2 inch

# Customizable Cutout, sticker Silkscreen, color

Weight: 77g

Model No. AK-DR-04a

Size: 107\*88\*59 mm

3.5\*2.3\*4.2 inch

### Customizable

Cutout,sticker Silkscreen,color

Weight: 77g Size: 107\*88\*59 mm

Model No. AK-DR-04a 3.5\*2.3\*4.2 inch

#### Customizable

Cutout, sticker Silkscreen, color

Weight: 77g

Model No. AK-DR-04a

Size: 107\*88\*59 mm

3.5\*2.3\*4.2 inch

Advantages of Din Rail ABS Plastic Enclosure Housing

- 1. Has a strong resistance to abrasion, weathering, corrosion.
- 2. Can be formed on the surface of different colors, to meet your requirements as well as possible.
- 3. Have a strong hardness, can protect your electronics well.