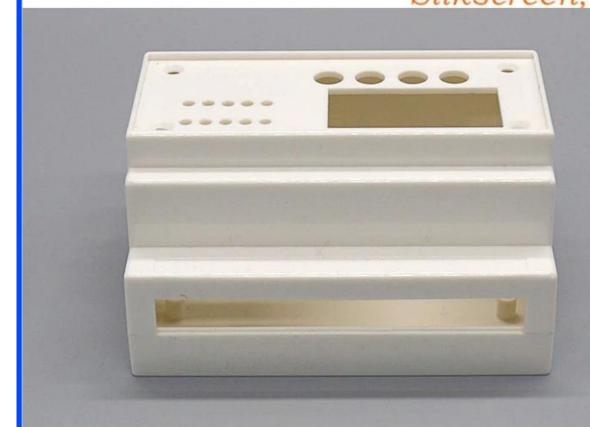

# Customizable Cutout,sticker Silkscreen,color

Weight: 77g Size: 107\*88\*59 mm

Model No. AK-DR-04a 3.5\*2.3\*4.2 inch

# Customizable Cutout,sticker Silkscreen,color

Weight: 77g

Model No. AK-DR-04a

Size: 107\*88\*59 mm

3.5\*2.3\*4.2 inch

# Customizable Cutout, sticker Silkscreen, color

Weight: 77g

Model No. AK-DR-04a

Size: 107\*88\*59 mm

3.5\*2.3\*4.2 inch

### Customizable

Cutout,sticker Silkscreen,color

Weight: 77g Size: 107\*88\*59 mm

Model No. AK-DR-04a 3.5\*2.3\*4.2 inch

#### Customizable

Cutout, sticker Silkscreen, color

Weight: 77g

Model No. AK-DR-04a

Size: 107\*88\*59 mm

3.5\*2.3\*4.2 inch

Advantages of Din Rail ABS Plastic Enclosure Housing

- 1. Has a strong resistance to abrasion, weathering, corrosion.
- 2. Can be formed on the surface of different colors, to meet your requirements as well as possible.
- 3. Have a strong hardness, can protect your electronics well.