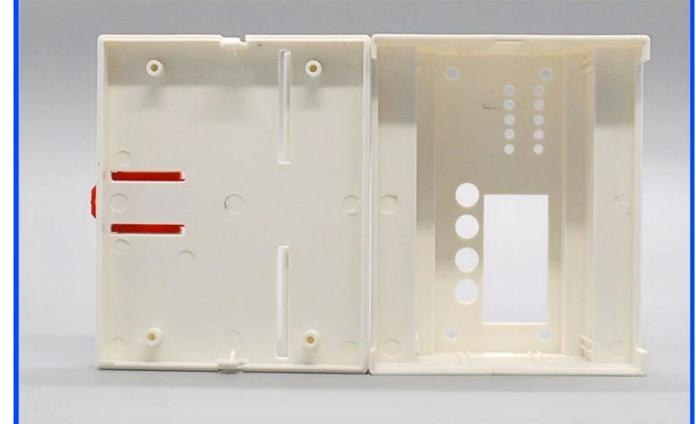

# Customizable Cutout,sticker Silkscreen,color

Weight: 77g Size: 107\*88\*59 mm

Model No. AK-DR-04a 3.5\*2.3\*4.2 inch

# Customizable Cutout,sticker Silkscreen,color

Weight: 77g

Model No. AK-DR-04a

Size: 107\*88\*59 mm

3.5\*2.3\*4.2 inch

# Customizable Cutout, sticker Silkscreen, color

Weight: 77g

Model No. AK-DR-04a

Size: 107\*88\*59 mm

3.5\*2.3\*4.2 inch

### Customizable

Cutout,sticker Silkscreen,color

Weight: 77g Size: 107\*88\*59 mm

Model No. AK-DR-04a 3.5\*2.3\*4.2 inch

#### Customizable

Cutout, sticker Silkscreen, color

Weight: 77g

Model No. AK-DR-04a

Size: 107\*88\*59 mm

3.5\*2.3\*4.2 inch

Advantages of Din Rail ABS Plastic Enclosure Housing

- 1. Has a strong resistance to abrasion, weathering, corrosion.
- 2. Can be formed on the surface of different colors, to meet your requirements as well as possible.
- 3. Have a strong hardness, can protect your electronics well.