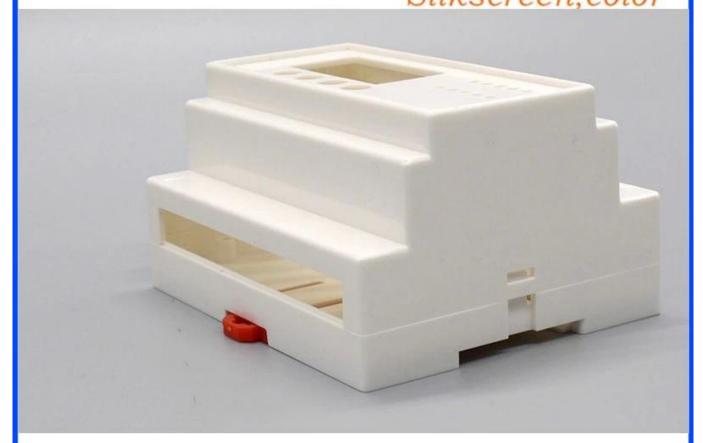

# Customizable Cutout,sticker Silkscreen,color

Weight: 77g Size: 107\*88\*59 mm

Model No. AK-DR-04a 3.5\*2.3\*4.2 inch

# Customizable Cutout,sticker Silkscreen,color

Weight: 77g

Model No. AK-DR-04a

Size: 107\*88\*59 mm

3.5\*2.3\*4.2 inch

# Customizable Cutout, sticker Silkscreen, color

Weight: 77g

Model No. AK-DR-04a

Size: 107\*88\*59 mm

3.5\*2.3\*4.2 inch

### Customizable

Cutout,sticker Silkscreen,color

Weight: 77g Size: 107\*88\*59 mm

Model No. AK-DR-04a 3.5\*2.3\*4.2 inch

#### Customizable

Cutout, sticker Silkscreen, color

Weight: 77g

Model No. AK-DR-04a

Size: 107\*88\*59 mm

3.5\*2.3\*4.2 inch

Advantages of Din Rail ABS Plastic Enclosure Housing

- 1. Has a strong resistance to abrasion, weathering, corrosion.
- 2. Can be formed on the surface of different colors, to meet your requirements as well as possible.
- 3. Have a strong hardness, can protect your electronics well.