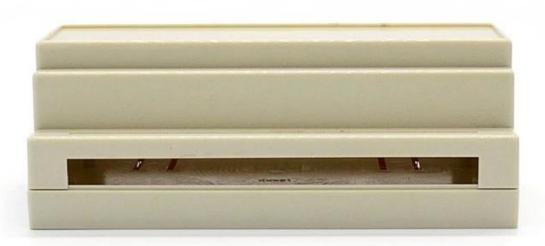

### **Electronic enclosure** show:

SZOMK

Customizable Cutout,sticker Silkscreen,color

Weight: 103g

Size: 158\*87\*59 mm

Model No. AK-DR-05a

6.22\*3.43\*2.32 inch

# Customizable Cutout,sticker Silkscreen,color

Weight: 103g Size: 158\*87\*59 mm

Model No. AK-DR-05a 6.22\*3.43\*2.32 inch