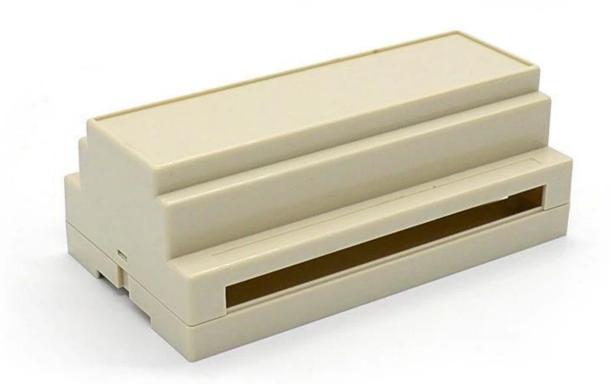

### **Electronic enclosure** show:

SZOMK

Customizable Cutout,sticker Silkscreen,color

Weight: 103g

Size: 158\*87\*59 mm

Model No. AK-DR-05a

6.22\*3.43\*2.32 inch

# Customizable Cutout,sticker Silkscreen,color

Weight: 103g Size: 158\*87\*59 mm

Model No. AK-DR-05a 6.22\*3.43\*2.32 inch