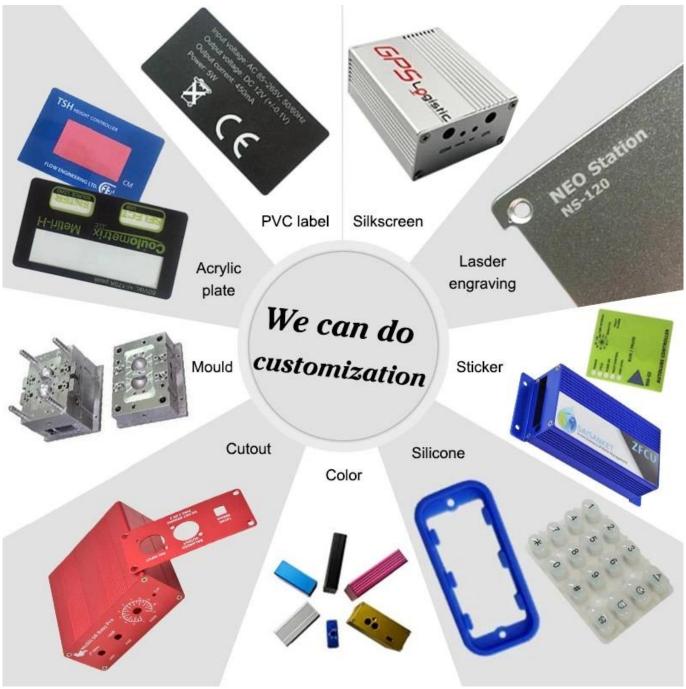

### **Electronic enclosure** show:

SZOMK

Customizable Cutout,sticker Silkscreen,color

Weight: 103g

Size: 158\*87\*59 mm

Model No. AK-DR-05a

6.22\*3.43\*2.32 inch

# Customizable Cutout,sticker Silkscreen,color

Weight: 103g Size: 158\*87\*59 mm

Model No. AK-DR-05a 6.22\*3.43\*2.32 inch

# Customizable

Cutout, sticker Silkscreen, color

Weight: 103g

Model No. AK-DR-05a

Size: 158\*87\*59 mm

6.22\*3.43\*2.32 inch

# Customizable Cutout, sticker Silkscreen, color

Weight: 103g

Model No. AK-DR-05a

Size: 158\*87\*59 mm

6.22\*3.43\*2.32 inch

| Туре      | Din Rail plastic enclosure |
|-----------|----------------------------|
| Model No. | AK-DR-05a                  |
| Size      | 158X87X59mm                |
| Color     | Beige & Custom other color |
| Weight    | 103g                       |

We are pleased to offer you:

- 1 Drilling, punching, etc. Welcome customized drawings.
- 2 Drilling, screen printing, laser engraving, stickers and so on.
- 3 Short delivery time, typically 3-5 days after payment (according to the number)
- 4 For a timely response to your inquiry