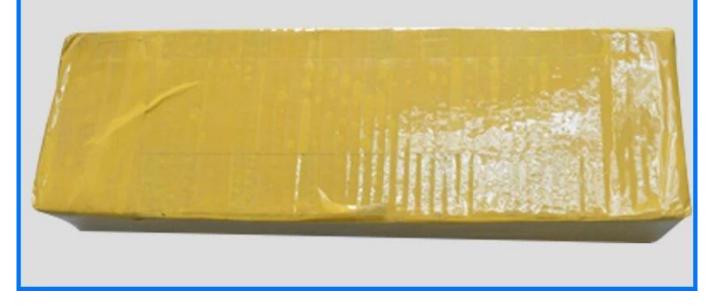

|
| 0                                     | AK-C-C26 | 56x96   | AK-C-C57  | 38x61     |
|                                       | AK-C-C27 | 90x90   | AK-C-C58  | 49x61     |
|                                       | AK-C-C28 | 50x110  | AK-C-C59  | 68x65     |
| 0                                     | AK-C-C29 | 30x88   | AK-C-C60  | 45x61     |
|                                       | AK-C-C30 | 29x90   | AK-C-C61  | 15.2x67.3 |
|                                       | AK-C-C31 | 48x91   | AK-C-C62  | 26x78     |
|                                       |          |         |           |           |
|                                       |          |         |           |           |





# Our packaging

Plastic foam packaging





Metal shell packaging

### Plastic box packaging