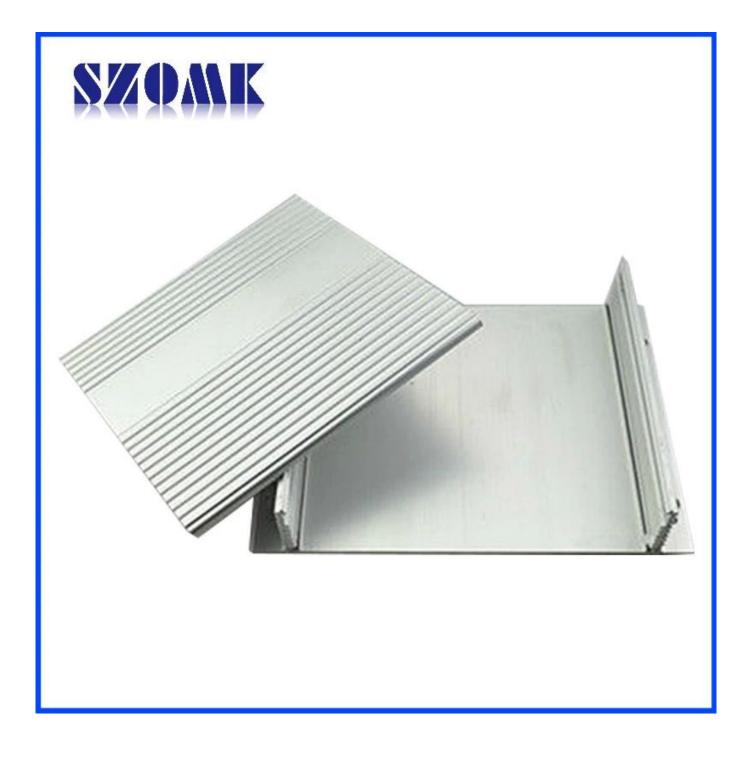

--------|-----------------------------------------------------|
| Brand          | SZOMK                                               |
| Material       | aluminum                                            |
| Model No.      | AK-C-A7                                             |
| Size           | 46x190xfree(mm) 1.81"x7.48"xfree                    |
| Color          | silver                                              |
| Customize MOQ  | 20 pieces                                           |
| Protect level  | IP54                                                |
| Lead time      | 5-15 days after get payment                         |
| Normal packing | Carton                                              |

### Detail pictures of Aluminium extrusion enclosure with mounting bracket





## Wall-mounting series

### Size List:HxWxfree(mm)

#### Length can be random

| AK-C-A1  | 36x147                                                                                                                                                       | AK-C-A17                                                                                                                                                                                                                                                                                            | 40.5x97