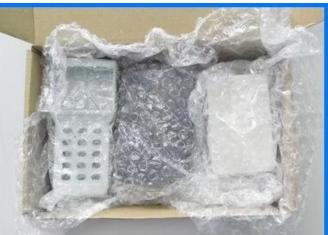

| AK-C-C25 | 68x145  | AK-C-C56  | 22x65.2   |
| 0                                     | AK-C-C26 | 56x96   | AK-C-C57  | 38x61     |
|                                       | AK-C-C27 | 90x90   | AK-C-C58  | 49x61     |
|                                       | AK-C-C28 | 50x110  | AK-C-C59  | 68x65     |
| 0                                     | AK-C-C29 | 30x88   | AK-C-C60  | 45x61     |
|                                       | AK-C-C30 | 29x90   | AK-C-C61  | 15.2x67.3 |
|                                       | AK-C-C31 | 48x91   | AK-C-C62  | 26x78     |
|                                       |          |         |           |           |
|                                       |          |         |           |           |





# Our packaging

Plastic foam packaging





Metal shell packaging

### Plastic box packaging