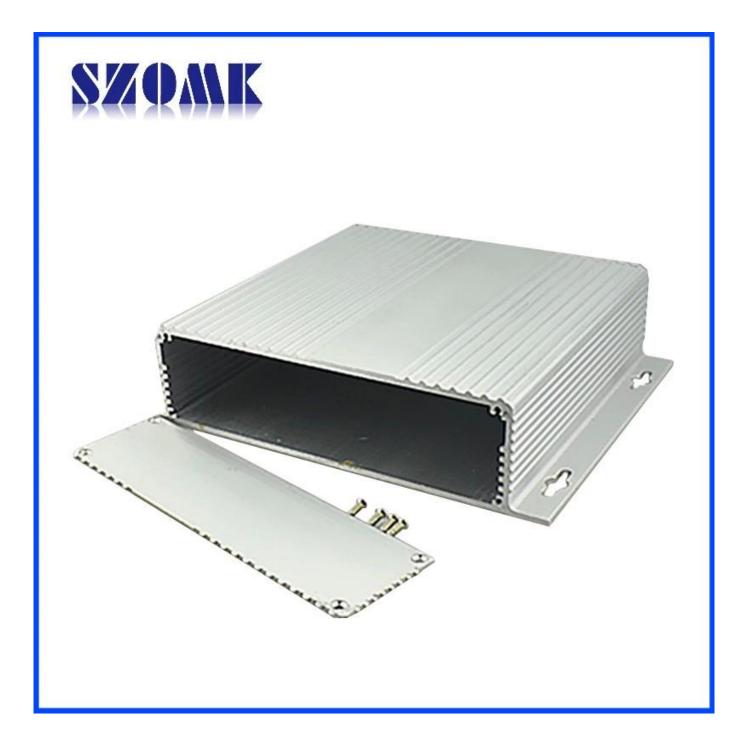

### Introduction of Customized Extruded Aluminum enclosure and junction box for pcb and electronics from szomk The Aluminium extrusion enclosure with mounting bracket is used as an anode,

The Aluminium extrusion enclosure with mounting bracket is used as an anode, placed in electrolyte, artificially formed the enclosure having a protective aluminum oxide film on the surface.

#### Aluminium extrusion enclosure with mounting bracket

| Туре           | Aluminium extrusion enclosure with mounting bracket |
|----------------|-----------------------------------------------------|
| Brand          | SZOMK                                               |
| Material       | aluminum                                            |
| Model No.      | AK-C-A7                                             |
| Size           | 46x190xfree(mm) 1.81"x7.48"xfree                    |
| Color          | silver                                              |
| Customize MOQ  | 20 pieces                                           |
| Protect level  | IP54                                                |
| Lead time      | 5-15 days after get payment                         |
| Normal packing | Carton                                              |

### Detail pictures of Aluminium extrusion enclosure with mounting bracket