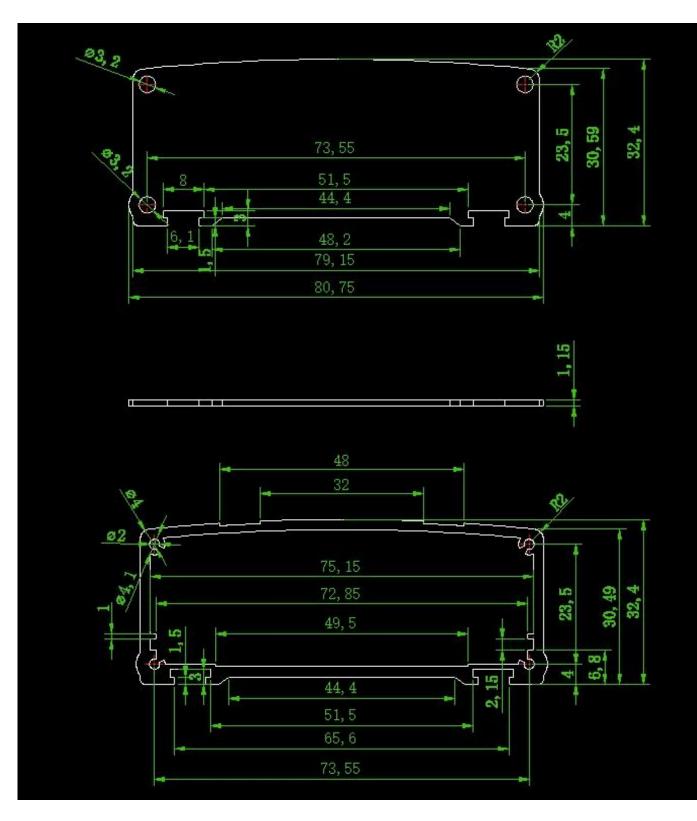

Specifications

1.Type:electronic extruded aluminum control enclosure 2.Model No:AK-C-B44 3.Size:30(H)80(W)120(L)mm 4.MOQ:1 pc

#### Extruded aluminum enclosure

| Туре           | B-Normal series extruded aluminum enclosure    |
|----------------|------------------------------------------------|
| Brand          | SZOMK                                          |
| Material       | aluminum                                       |
| Model No.      | AK-C-B44                                       |
| Size           | 30(H)*80(W)*120(mm)                            |
| Color          | silvery and different colors can be customized |
| Customized MOQ | 1 pieces                                       |
| Protect level  | IP54                                           |
| Lead time      | 7-15 days after get payment                    |
| Normal packing | Carton and plastic foam and tape packaging     |