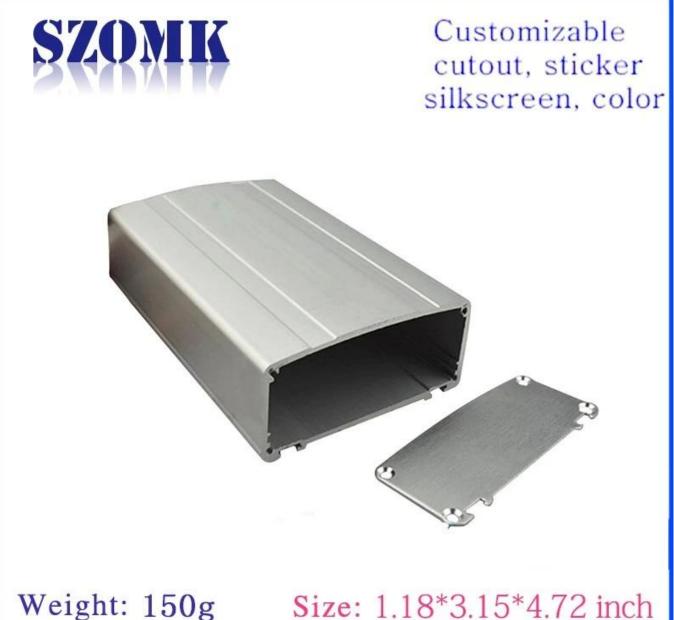

### Detail picture of extruded aluminum enclosure

## Weight: 150g Size: 1.18\*3.15\*4.72 inch Model No.AK-C-B44 30\*80\*120 mm

Certifications

Certificated iso,quality assurance Certificated FCC &CE