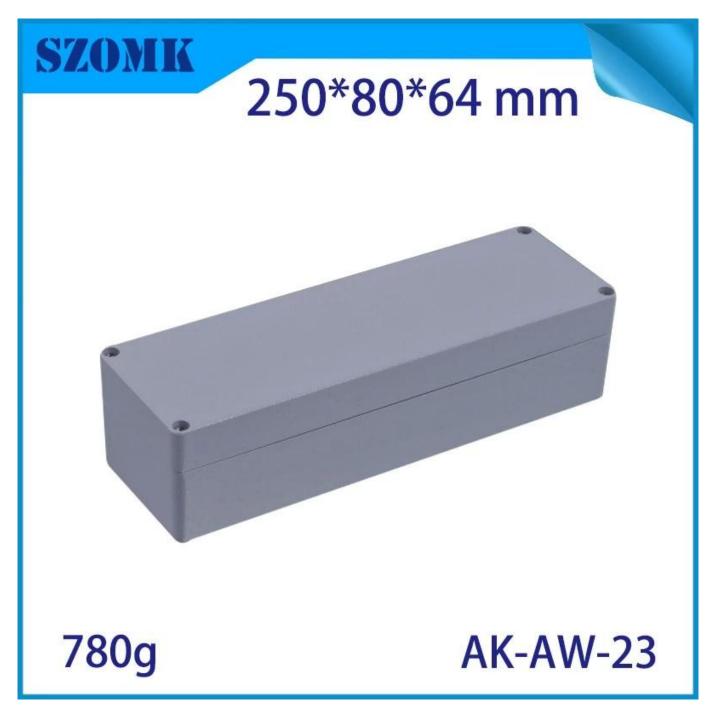

# SZOMK die cast aluminum enclosure waterproof pcb holder box AK-AW-23 250\*80\*64mm

**Product Show:** 

| Model No.          | AK-AW-23                        |
|--------------------|---------------------------------|
| Sise               | 250X80X64 mm /                  |
|                    | 9.84*3.15*2.52 inch             |
| Weight             | 780g                            |
| Body Color         | Purple and can be customized    |
| Side Color         | Purple also can be customized   |
| Material           | ABS Plastic                     |
| Customized Service | cut-out/silkscreen/laser        |
|                    | engraving/sticker/Tapping/Laser |
|                    | cutting and so on               |
| Drawing            | PDF/CAD/3D                      |
| Advantage          | can do small order DIY          |
|                    | custemized                      |