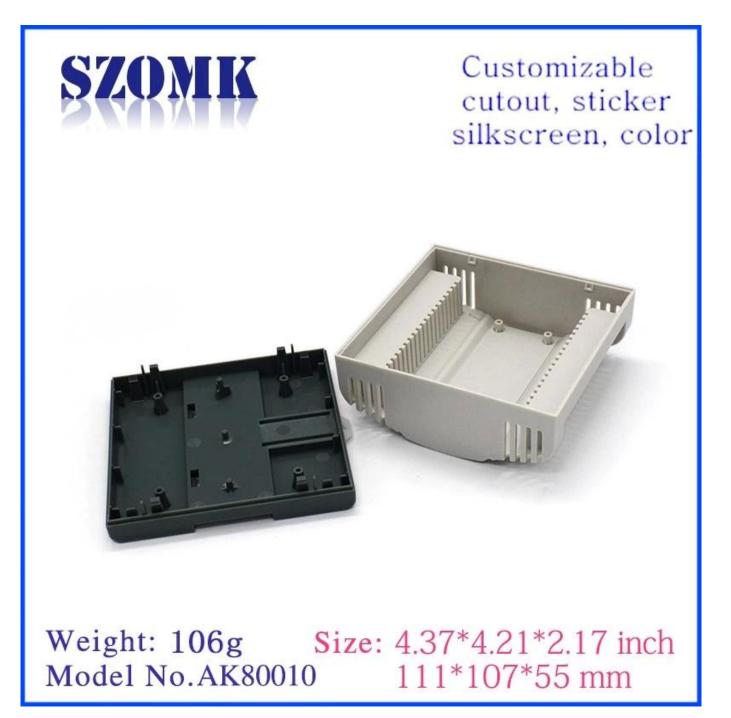

ipment, industrial control, peripheral devices and interfaces, switch boxes.



### Advantages of szomk plastic din rail enclosure plc control box

- 1. Has a strong resistance to abrasion, weathering, corrosion.
- 2. Can be formed on the surface of a variety of colors, to maximize fit your requirements.
- 3. Have a strong hardness, can be well protected your electronics.

### What we can do for you

1Drilling,Punching ,etc.Welcome to provide drawings custom.

- 2 Powder Coating ,Brush, Polish,Silkscreen,Laser Carve, Sticker,Engraving,Acrylic Sheet.
- 3 Short lead time, normally 3-5 days after payment( according to quantity)
- 4 Prompt response for your inquiry

### Detailed pictures of szomk plastic din rail enclosure plc control box





## Enclosure Manufacturer www.chinaenclosure.com



**Other customization** 



Packing and shipping methods



# Our packaging

Plastic foam packaging





Metal shell packaging

Plastic box packaging



### Peickeging & Shipping



#### **Contact us**