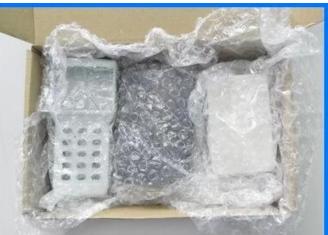

x25     |
|   | AK-C-C18 | 45x122  | AK-C-C49    | 88x167    |
|   | AK-C-C19 | 45x152  | AK-C-C50    | 50x178    |
|   | AK-C-C20 | 47x107  | AK-C-C51    | 61x115    |
|   | AK-C-C21 | 51x125  | AK-C-C52    | 101x155   |
|   | AK-C-C22 | 54x145  | AK-C-C53    | 81x135    |
|   | AK-C-C23 | 54x168  | AK-C-C54    | 122x175   |
|   | AK-C-C24 | 82x145  | AK-C-C55    | 55x95     |
|   | AK-C-C25 | 68x145  | AK-C-C56    | 22x65.2   |
| 6 | AK-C-C26 | 56x96   | AK-C-C57    | 38x61     |
|   | AK-C-C27 | 90x90   | AK-C-C58    | 49x61     |
|   | AK-C-C28 | 50x110  | AK-C-C59    | 68x65     |
|   | AK-C-C29 | 30x88   | AK-C-C60    | 45x61     |
|   | AK-C-C30 | 29x90   | AK-C-C61    | 15.2x67.3 |
|   | AK-C-C31 | 48x91   | AK-C-C62    | 26x78     |





# Our packaging

Plastic foam packaging





Metal shell packaging

## Plastic box packaging