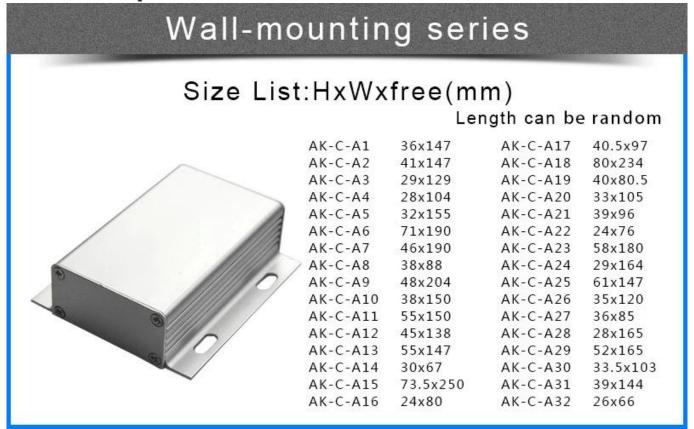

# Nomal series

## Size List:HxWxfree(mm)

#### Length can be random

|                                                                                                                                                                                                                                                                                                                                                                                                                                                                                                                                                                                                                                                                                                     | 3        |           |          |            |
|-----------------------------------------------------------------------------------------------------------------------------------------------------------------------------------------------------------------------------------------------------------------------------------------------------------------------------------------------------------------------------------------------------------------------------------------------------------------------------------------------------------------------------------------------------------------------------------------------------------------------------------------------------------------------------------------------------|----------|-----------|----------|------------|
| •                                                                                                                                                                                                                                                                                                                                                                                                                                                                                                                                                                                                                                                                                                   | AK-C-B1  | 45x70     | AK-C-B33 | 35x80      |
|                                                                                                                                                                                                                                                                                                                                                                                                                                                                                                                                                                                                                                                                                                     | AK-C-B2  | 23x44     | AK-C-B34 | 28x84      |
|                                                                                                                                                                                                                                                                                                                                                                                                                                                                                                                                                                                                                                                                                                     | AK-C-B3  | 43x66     | AK-C-B35 | 27.5x66.2  |
|                                                                                                                                                                                                                                                                                                                                                                                                                                                                                                                                                                                                                                                                                                     | AK-C-B4  | 24x64     | AK-C-B36 | 47x132     |
|                                                                                                                                                                                                                                                                                                                                                                                                                                                                                                                                                                                                                                                                                                     | AK-C-B5  | 27x66     | AK-C-B37 | 25x58      |
|                                                                                                                                                                                                                                                                                                                                                                                                                                                                                                                                                                                                                                                                                                     | AK-C-B6  | 28x58     | AK-C-B38 | 22.4x61    |
|                                                                                                                                                                                                                                                                                                                                                                                                                                                                                                                                                                                                                                                                                                     | AK-C-B7  | 25x40     | AK-C-B39 | 30.5x72    |
|                                                                                                                                                                                                                                                                                                                                                                                                                                                                                                                                                                                                                                                                                                     | AK-C-B8  | 20x54     | AK-C-B40 | 27.5x81    |
|                                                                                                                                                                                                                                                                                                                                                                                                                                                                                                                                                                                                                                                                                                     | AK-C-B9  | 44x80     | AK-C-B41 | 26x108     |
|                                                                                                                                                                                                                                                                                                                                                                                                                                                                                                                                                                                                                                                                                                     | AK-C-B10 | 19x52     | AK-C-B42 | 40x93      |
|                                                                                                                                                                                                                                                                                                                                                                                                                                                                                                                                                                                                                                                                                                     | AK-C-B11 | 22x104    | AK-C-B43 | 45x240     |
|                                                                                                                                                                                                                                                                                                                                                                                                                                                                                                                                                                                                                                                                                                     | AK-C-B12 | 38x63.5   | AK-C-B44 | 30x80      |
|                                                                                                                                                                                                                                                                                                                                                                                                                                                                                                                                                                                                                                                                                                     | AK-C-B13 | 33x70     | AK-C-B45 | 42.7x65.8  |
|                                                                                                                                                                                                                                                                                                                                                                                                                                                                                                                                                                                                                                                                                                     | AK-C-B14 | 32x23     | AK-C-B46 | 33x61      |
| 0                                                                                                                                                                                                                                                                                                                                                                                                                                                                                                                                                                                                                                                                                                   | AK-C-B15 | 29x75     | AK-C-B47 | 45.2x70.8  |
|                                                                                                                                                                                                                                                                                                                                                                                                                                                                                                                                                                                                                                                                                                     | AK-C-B16 | 25x82     | AK-C-B48 | 30x79      |
|                                                                                                                                                                                                                                                                                                                                                                                                                                                                                                                                                                                                                                                                                                     | AK-C-B17 | 35x65     | AK-C-B49 | 24x58      |
|                                                                                                                                                                                                                                                                                                                                                                                                                                                                                                                                                                                                                                                                                                     | AK-C-B18 | 39x80     | AK-C-B50 | 35x90      |
|                                                                                                                                                                                                                                                                                                                                                                                                                                                                                                                                                                                                                                                                                                     | AK-C-B19 | 29x67     | AK-C-B51 | 20x65      |
|                                                                                                                                                                                                                                                                                                                                                                                                                                                                                                                                                                                                                                                                                                     | AK-C-B20 | 27x142.5  | AK-C-B52 | 22.5x43.5  |
|                                                                                                                                                                                                                                                                                                                                                                                                                                                                                                                                                                                                                                                                                                     | AK-C-B21 | 28.8x82.8 | AK-C-B53 | 48x100     |
|                                                                                                                                                                                                                                                                                                                                                                                                                                                                                                                                                                                                                                                                                                     | AK-C-B22 | 45x122    | AK-C-B54 | 30x55      |
|                                                                                                                                                                                                                                                                                                                                                                                                                                                                                                                                                                                                                                                                                                     | AK-C-B23 | 32x82     | AK-C-B55 | 40x50      |
|                                                                                                                                                                                                                                                                                                                                                                                                                                                                                                                                                                                                                                                                                                     | AK-C-B24 | 40x157    | AK-C-B56 | 56x75      |
|                                                                                                                                                                                                                                                                                                                                                                                                                                                                                                                                                                                                                                                                                                     | AK-C-B25 | 32x138.5  | AK-C-B57 | 23.5x64    |
|                                                                                                                                                                                                                                                                                                                                                                                                                                                                                                                                                                                                                                                                                                     | AK-C-B26 | 25x66     | AK-C-B58 | 42.5x68    |
| and the second se | AK-C-B27 | 24x70     | AK-C-B59 | 23.5x101.2 |
| and the second se | AK-C-B28 | 19x45     | AK-C-B60 | 33x79.2    |
|                                                                                                                                                                                                                                                                                                                                                                                                                                                                                                                                                                                                                                                                                                     | AK-C-B29 | 22x55     | AK-C-B61 | 45x60      |
| 0                                                                                                                                                                                                                                                                                                                                                                                                                                                                                                                                                                                                                                                                                                   | AK-C-B30 | 25x64     | AK-C-B62 | 35x70      |
|                                                                                                                                                                                                                                                                                                                                                                                                                                                                                                                                                                                                                                                                                                     | AK-C-B31 | 29x46     | AK-C-B63 | 46x66      |
|                                                                                                                                                                                                                                                                                                                                                                                                                                                                                                                                                                                                                                                                                                     | AK-C-B32 | 47x88     | AK-C-B64 | 28x122.3   |
|                                                                                                                                                                                                                                                                                                                                                                                                                                                                                                                                                                                                                                                                                                     |          |           |          |            |