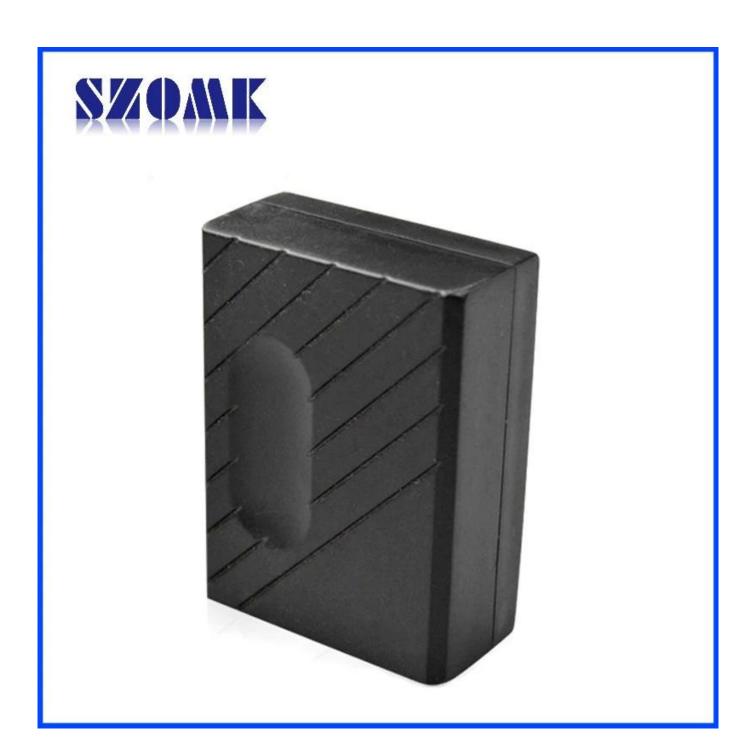

## Here is our customize service:

- 1. Change aluminum length
- 2,Change color of our boxes 3,Product polishing
- 4, Powder coating
- 5. Brushed oil
- 6.Cut-out
- 7,Laser engraving 8,PVC label
- 9, Acrylic plate
- 10, Silk screen printing
- 11. Make sticker
- 12, Silica gel edges
- 13, Sandblasting
- 14, Wire drawing