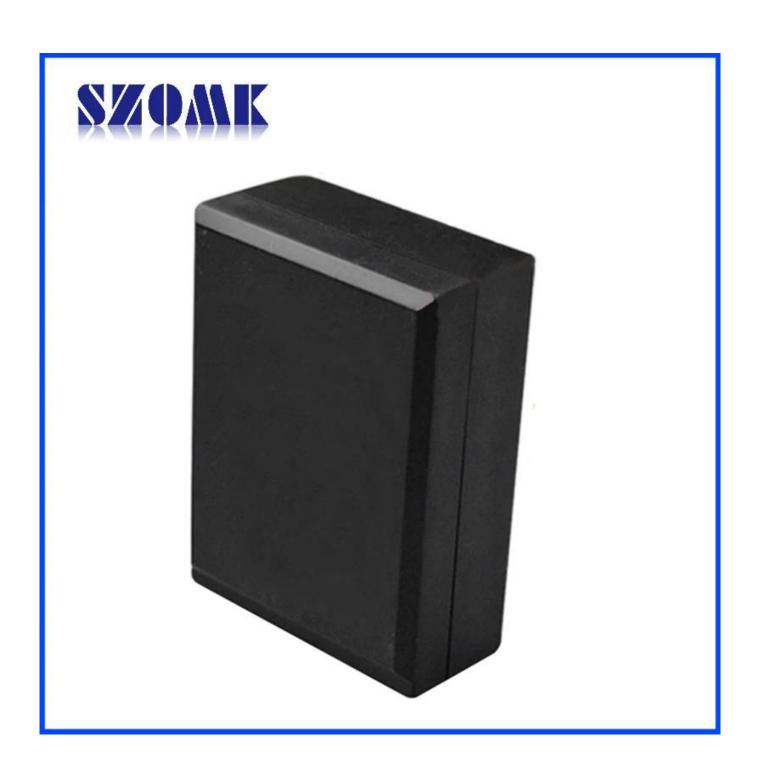

## Here is our customize service:

- 1. Change aluminum length
- 2,Change color of our boxes 3,Product polishing
- 4, Powder coating
- 5. Brushed oil
- 6.Cut-out
- 7,Laser engraving 8,PVC label
- 9, Acrylic plate
- 10, Silk screen printing
- 11. Make sticker
- 12, Silica gel edges
- 13, Sandblasting
- 14, Wire drawing