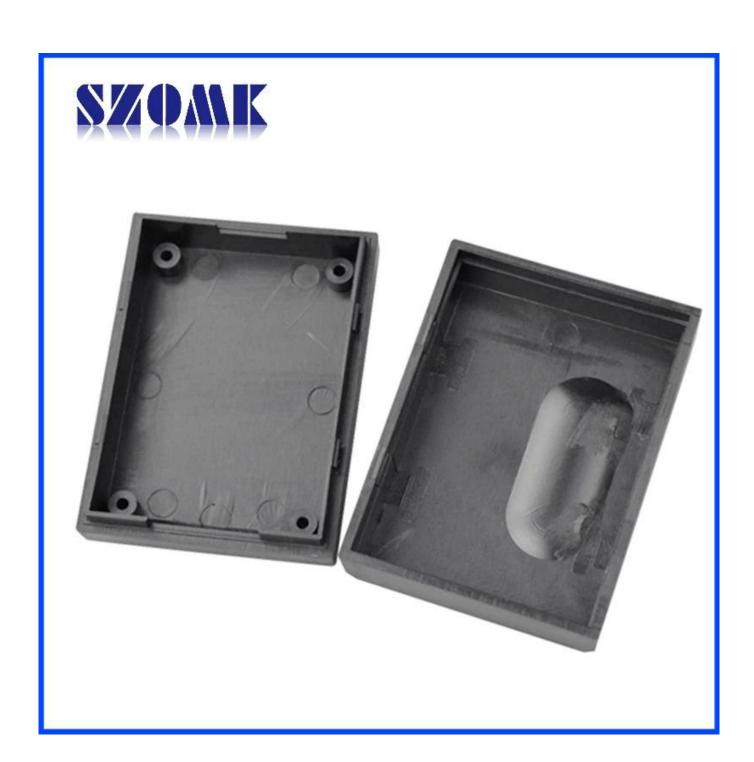

## Here is our customize service:

- 1. Change aluminum length
- 2,Change color of our boxes 3,Product polishing
- 4, Powder coating
- 5. Brushed oil
- 6.Cut-out
- 7,Laser engraving 8,PVC label
- 9, Acrylic plate
- 10, Silk screen printing
- 11. Make sticker
- 12, Silica gel edges
- 13, Sandblasting
- 14, Wire drawing