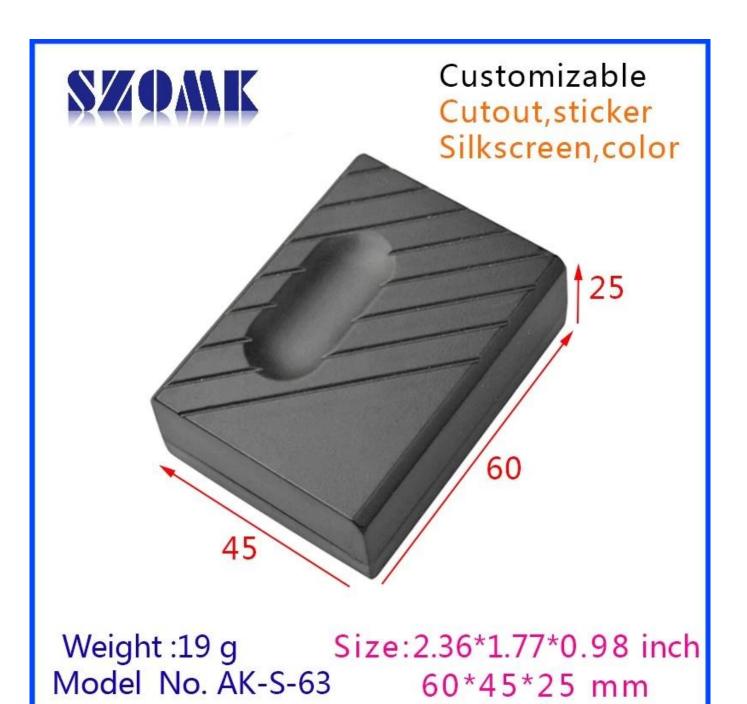

## Here is our customize service:

- 1. Change aluminum length
- 2,Change color of our boxes 3,Product polishing
- 4, Powder coating
- 5. Brushed oil
- 6.Cut-out
- 7,Laser engraving 8,PVC label
- 9, Acrylic plate
- 10, Silk screen printing
- 11. Make sticker
- 12, Silica gel edges
- 13, Sandblasting
- 14, Wire drawing