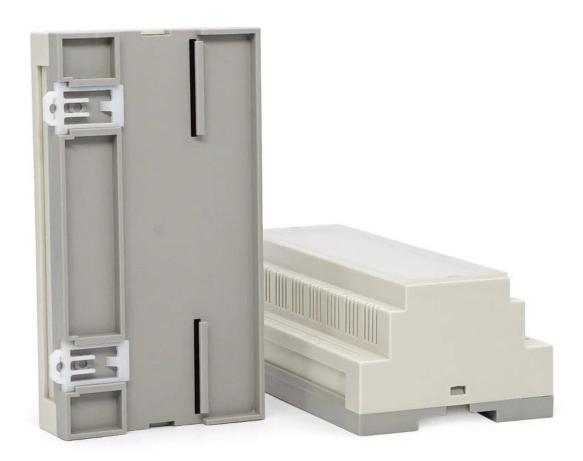

# Flame resistant din rail box workplace ABS plastic din rail enclosure with terminal block SZOMK AK-80005 157\*86\*60mm

#### **Product show:**



# **SZOMK**

Size:157\*86\*60 mm



Weight: 140g

AK80005





# **Product Specifications:**

| Туре          | Din rail enclosure                                                   |
|---------------|----------------------------------------------------------------------|
| Model number  | AK-80005                                                             |
| Size          | 157*86*60mm / 6.18*3.39*2.36inch                                     |
| Weight        | 140g                                                                 |
| Color         | beige                                                                |
| Material      | ABS plastic                                                          |
| Customization | Cutout/laser engraving/sticker/silkscreen logo/acrylic plate/molding |
| Drawing       | PDF/CAD/3D