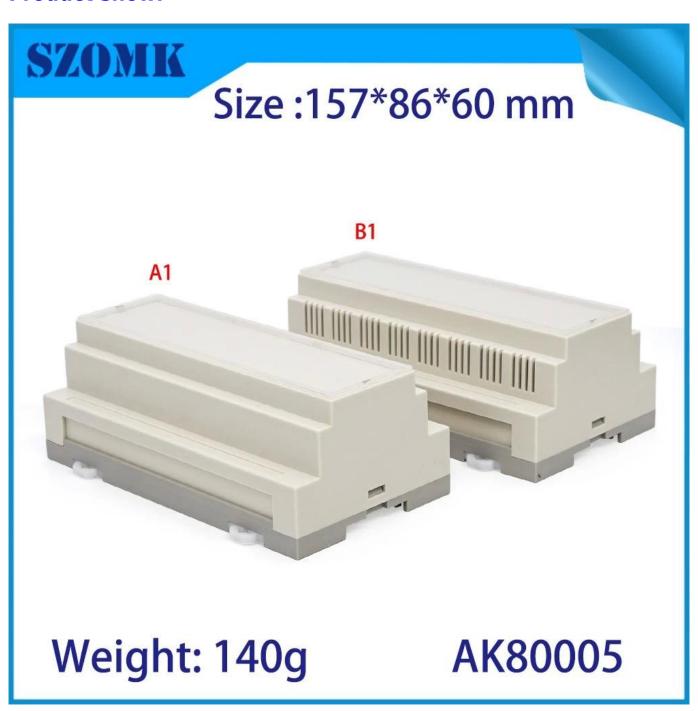

# Flame resistant din rail box workplace ABS plastic din rail enclosure with terminal block SZOMK AK-80005 157\*86\*60mm

#### **Product show:**



# **SZOMK**

Size:157\*86\*60 mm



Weight: 140g

AK80005





# **Product Specifications:**

| Туре          | Din rail enclosure                                                   |
|---------------|----------------------------------------------------------------------|
| Model number  | AK-80005                                                             |
| Size          | 157*86*60mm / 6.18*3.39*2.36inch                                     |
| Weight        | 140g                                                                 |
| Color         | beige                                                                |
| Material      | ABS plastic                                                          |
| Customization | Cutout/laser engraving/sticker/silkscreen logo/acrylic plate/mo