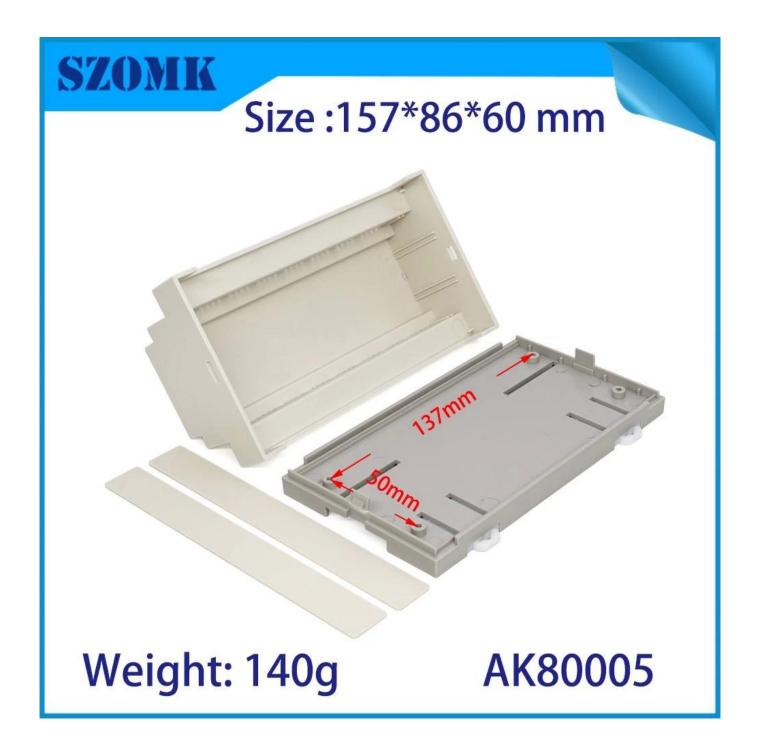

# Flame resistant din rail box workplace ABS plastic din rail enclosure with terminal block SZOMK AK-80005 157\*86\*60mm

#### **Product show:**



# **SZOMK**

Size:157\*86\*60 mm



Weight: 140g

AK80005





# **Product Specifications:**

| Туре          | Din rail enclosure                                                   |
|---------------|----------------------------------------------------------------------|
| Model number  | AK-80005                                                             |
| Size          | 157*86*60mm / 6.18*3.39*2.36inch                                     |
| Weight        | 140g                                                                 |
| Color         | beige                                                                |
| Material      | ABS plastic                                                          |
| Customization | Cutout/laser engraving/sticker/silkscreen logo/acrylic plate/molding |
| Drawing       | PDF/CAD/3D