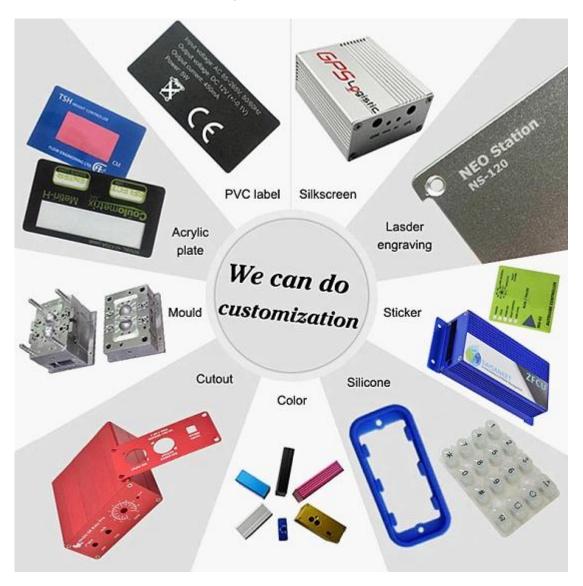

6.Customized service: cutout / mold / acrylic / PVC label / silk screen / laser engraving / self adhesive / silicone / color changing and soon.