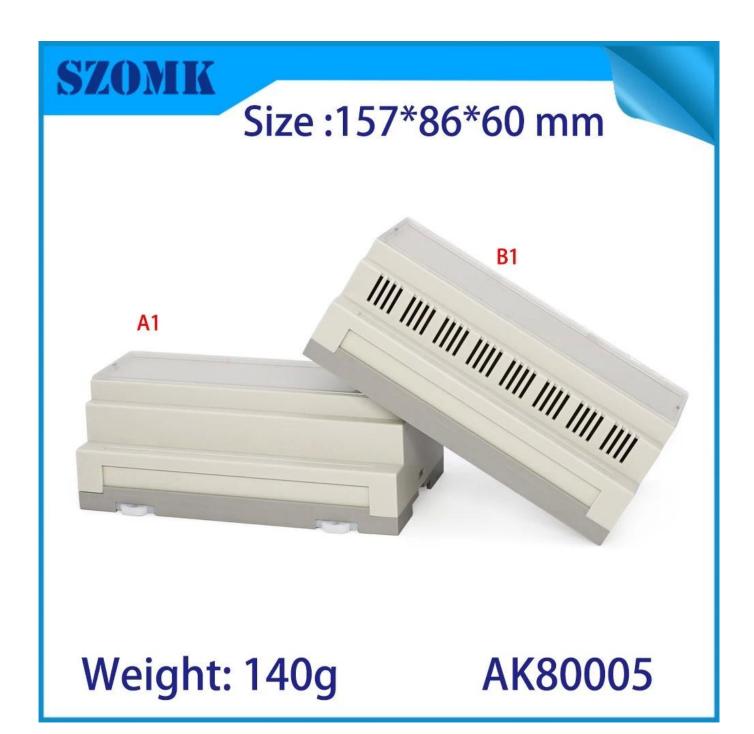

# Flame resistant din rail box workplace ABS plastic din rail enclosure with terminal block SZOMK AK-80005 157\*86\*60mm

#### **Product show:**



# **SZOMK**

Size:157\*86\*60 mm



Weight: 140g

AK80005





# **Product Specifications:**

| Туре          | Din rail enclosure                                                   |
|---------------|----------------------------------------------------------------------|
| Model number  | AK-80005                                                             |
| Size          | 157*86*60mm / 6.18*3.39*2.36inch                                     |
| Weight        | 140g                                                                 |
| Color         | beige                                                                |
| Material      | ABS plastic                                                          |
| Customization | Cutout/laser engraving/sticker/silkscreen logo/acrylic plate/molding |
| Drawing       | PDF/CAD/3D