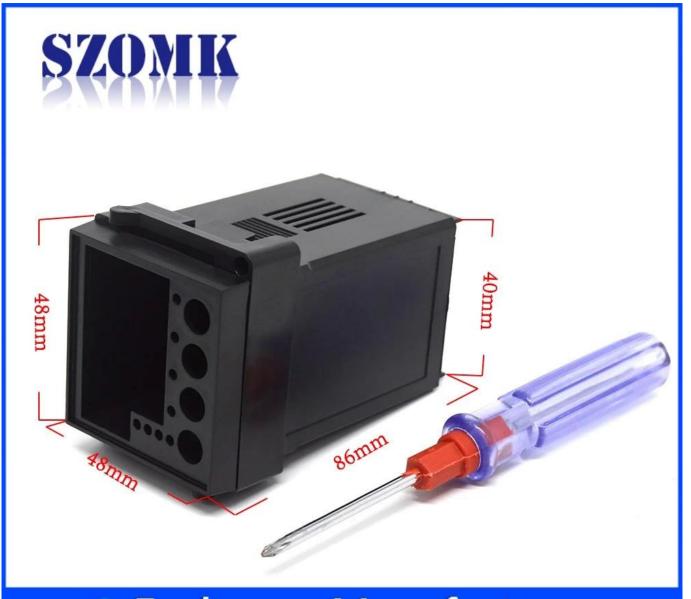

# Weight: 49gSize: 3.38\*1.88\*1.88 inchModel No.AK-DR-5386\*48\*48 mm

Other customization of plastic din rail electronics enclosure box

cutout, laser engrave, screen printing, sticker, acrylic plate, pvc label, color, silica gel rings, etc.