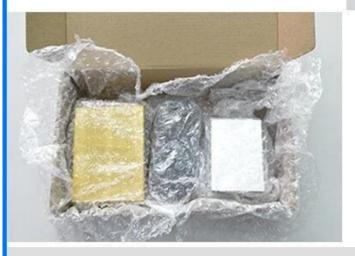

Packing and shipping methods

# Our packaging

Plastic foam packaging

Metal shell packaging

Plastic box packaging

# Peickeiging & Shipping