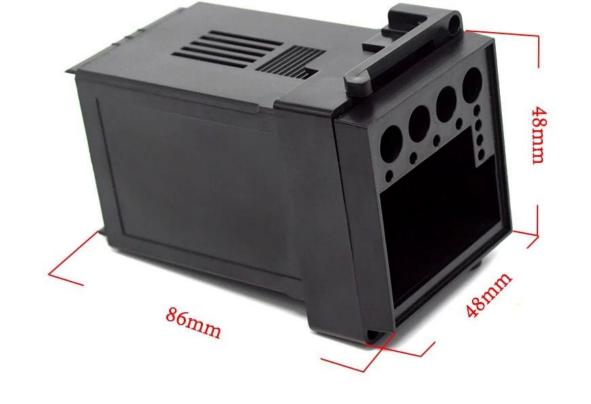

## Detailed pictures of plastic din rail electronics enclosure box

# Weight: 49gSize: 3.38\*1.88\*1.88 inchModel No.AK-DR-5386\*48\*48 mm

Other customization of plastic din rail electronics enclosure box

cutout, laser engrave, screen printing, sticker, acrylic plate, pvc label, color, silica gel rings, etc.