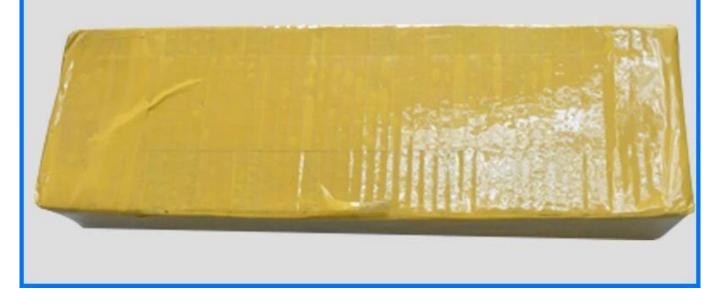

Packing and shipping methods

# Our packaging

Plastic foam packaging

Metal shell packaging

Plastic box packaging

# Peickeiging & Shipping