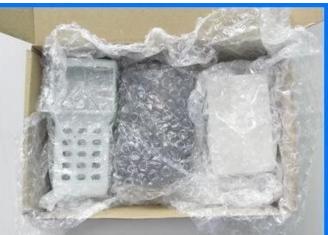

Packing and shipping methods

# Our packaging

Plastic foam packaging

Metal shell packaging

Plastic box packaging

# Peickeiging & Shipping