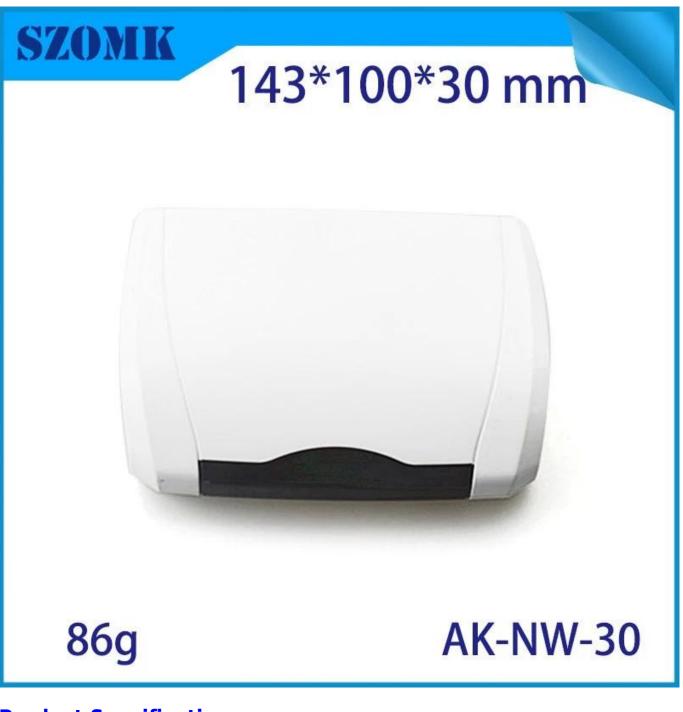

| Model number:        | AK-NW-30                                                                                            |
|----------------------|-----------------------------------------------------------------------------------------------------|
| Sise                 | 143 X 100 X 30 mm 4.72 * 5.51<br>* 1.38 inches                                                      |
| Weight               | 86g                                                                                                 |
| Body color           | Black White                                                                                         |
| Side color           | Black White                                                                                         |
| Material             | ABS plastic                                                                                         |
| Personalized service | cutout / silk screen / laser<br>engraving / self-adhesive /<br>Tapping / laser cutting and so<br>on |
| Drawing              | PDF / CAD / 3D                                                                                      |
| Benefit              | can make small order DIY<br>custemized                                                              |