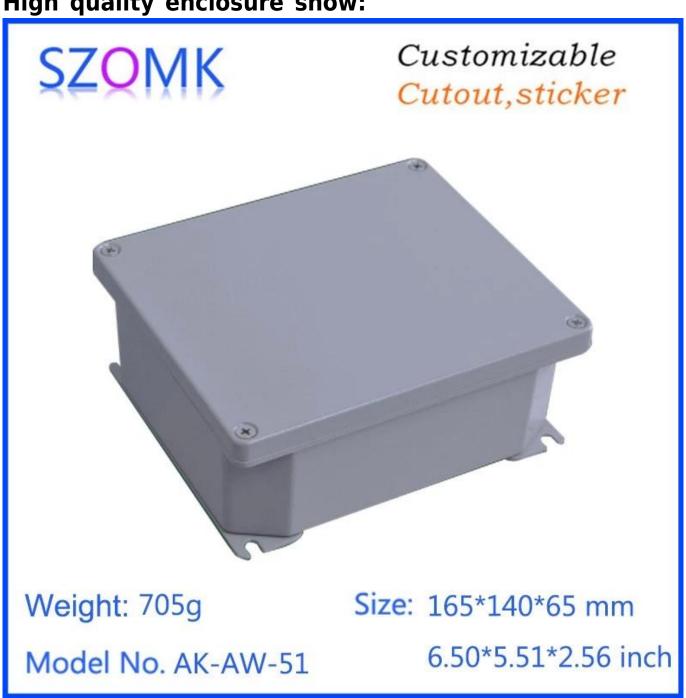

# High quality enclosure show:

# Customizable Cutout, sticker

Weight: 705g Size: 165\*140\*65 mm

Model No. AK-AW-51 6.50\*5.51\*2.56 inch