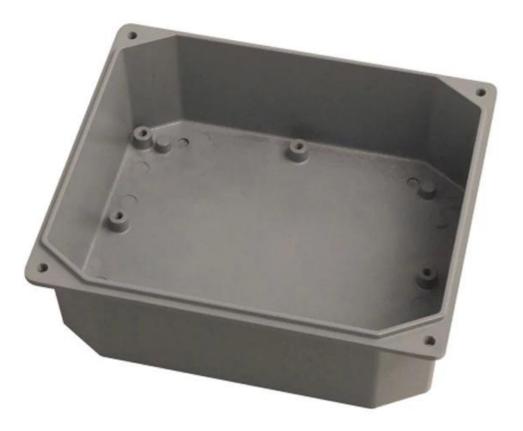

# **GuangDong high quality 165X140X65mm** waterproof outdoor junction die-aluminum enclosure manufacture