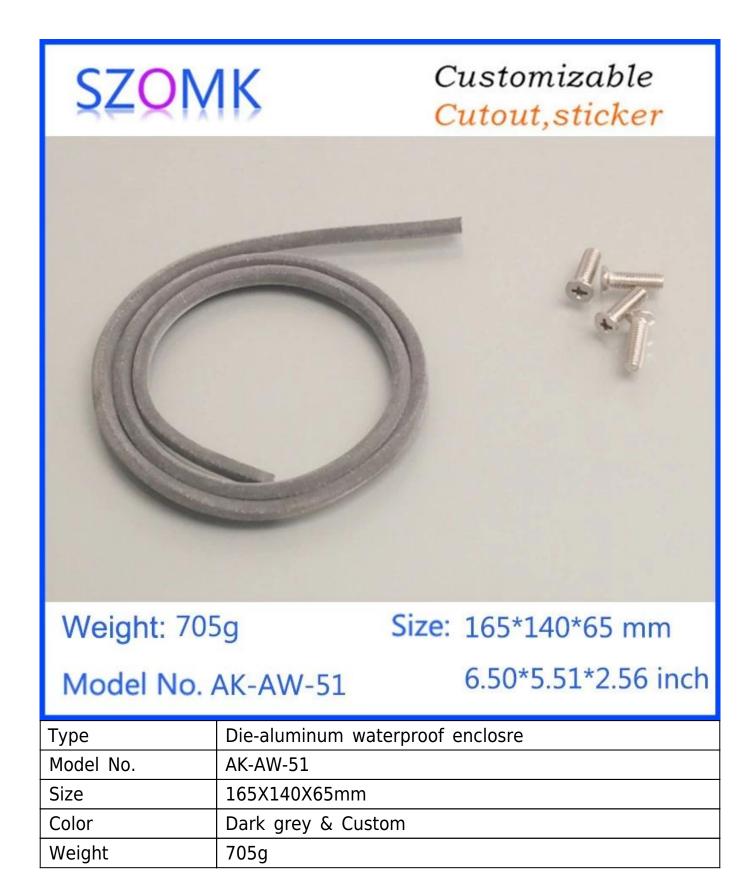

# Customizable Cutout, sticker

Weight: 705g Size: 165\*140\*65 mm

Model No. AK-AW-51 6.50\*5.51\*2.56 inch