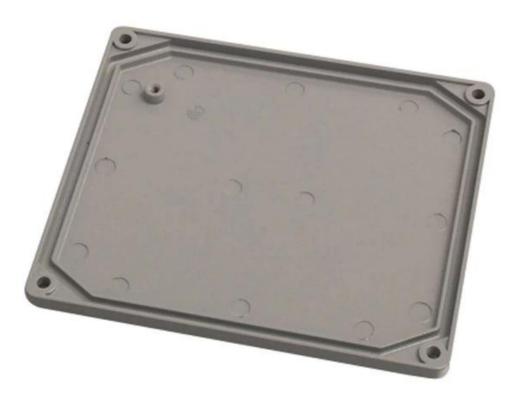

# **GuangDong high quality 165X140X65mm** waterproof outdoor junction die-aluminum enclosure manufacture