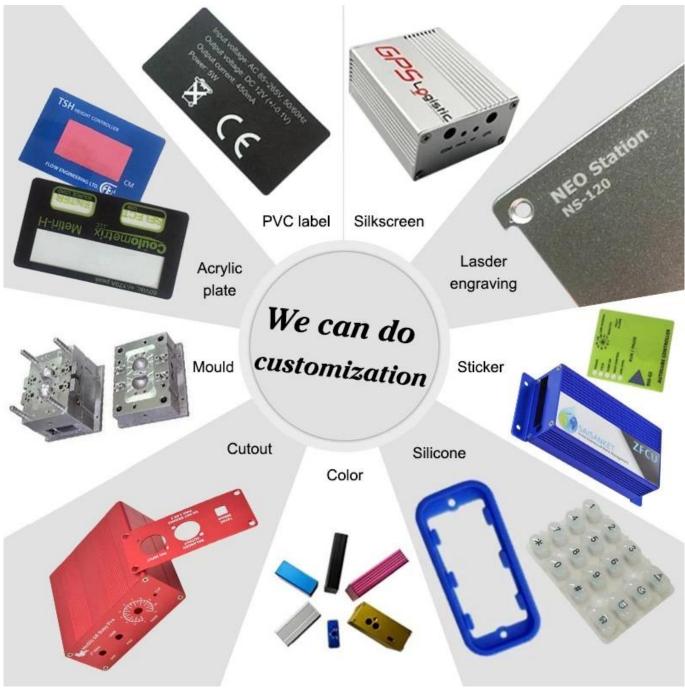

# Customizable Cutout, sticker

Weight: 705g Size: 165\*140\*65 mm

Model No. AK-AW-51 6.50\*5.51\*2.56 inch

### We are pleasured to offer you:

- 1. Drilling, punching, custom designs etc.
- 2. Silk screen printing, laser engraving, stickers and so on.
- 3. Short delivery time, usually 3-5 days after payment (according to the number)
- 4. For a timely response to your request.