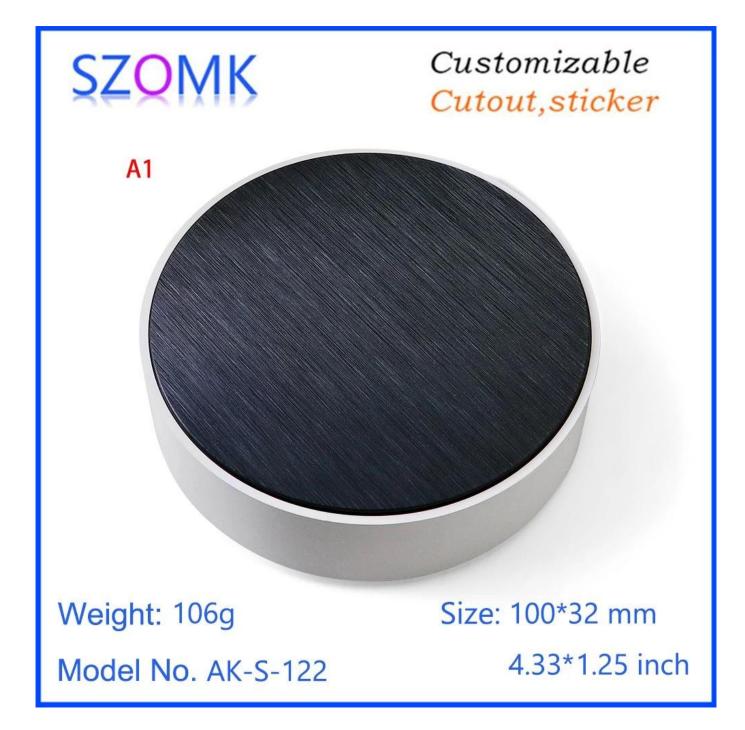

#### High quality enclosure show:

Model No. AK-S-122

4.33\*1.25 inch

| SZQI∕              | IK                             | Customizable<br><mark>Cutout,sticker</mark> |
|--------------------|--------------------------------|---------------------------------------------|
|                    |                                |                                             |
| Weight: 106g       |                                | Size: 100*32 mm                             |
| Model No. AK-S-122 |                                | 4.33* 1.25 inch                             |
| Туре               | Standard enclosure enclosure   |                                             |
| Model No.          | AK-S-122                       |                                             |
| Size               | 100X32mm                       |                                             |
| Color              | Blazk & Customized other color |                                             |
| Weight             | 106g                           |                                             |