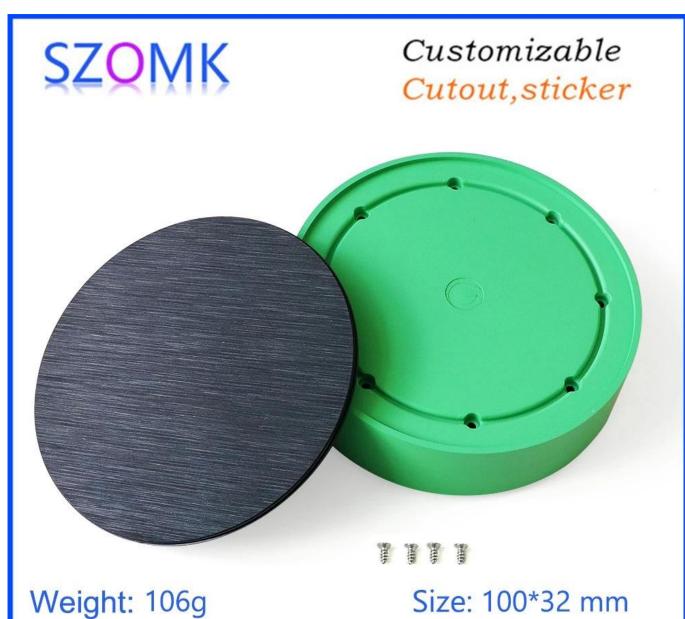

#### High quality enclosure show:

Model No. AK-S-122

4.33\*1.25 inch

| SZQI∕              | IK                             | Customizable<br><mark>Cutout,sticker</mark> |
|--------------------|--------------------------------|---------------------------------------------|
|                    |                                |                                             |
| Weight: 106g       |                                | Size: 100*32 mm                             |
| Model No. AK-S-122 |                                | 4.33* 1.25 inch                             |
| Туре               | Standard enclosure enclosure   |                                             |
| Model No.          | AK-S-122                       |                                             |
| Size               | 100X32mm                       |                                             |
| Color              | Blazk & Customized other color |                                             |
| Weight             | 106g                           |                                             |