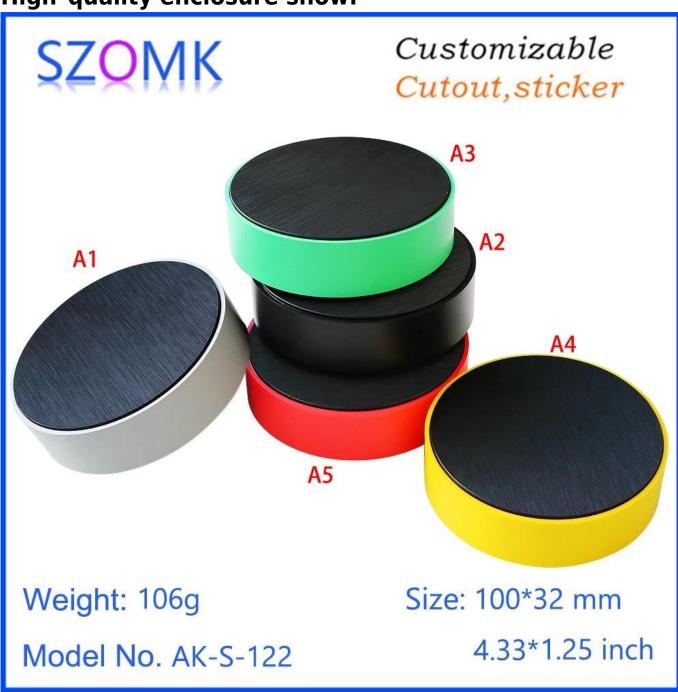

#### High quality enclosure show:

Model No. AK-S-122

4.33\*1.25 inch

| SZQI∕              | IK                             | Customizable<br><mark>Cutout,sticker</mark> |
|--------------------|--------------------------------|---------------------------------------------|
|                    |                                |                                             |
| Weight: 106g       |                                | Size: 100*32 mm                             |
| Model No. AK-S-122 |                                | 4.33* 1.25 inch                             |
| Туре               | Standard enclosure enclosure   |                                             |
| Model No.          | AK-S-122                       |                                             |
| Size               | 100X32mm                       |                                             |
| Color              | Blazk & Customized other color |                                             |
| Weight             | 106g                           |                                             |