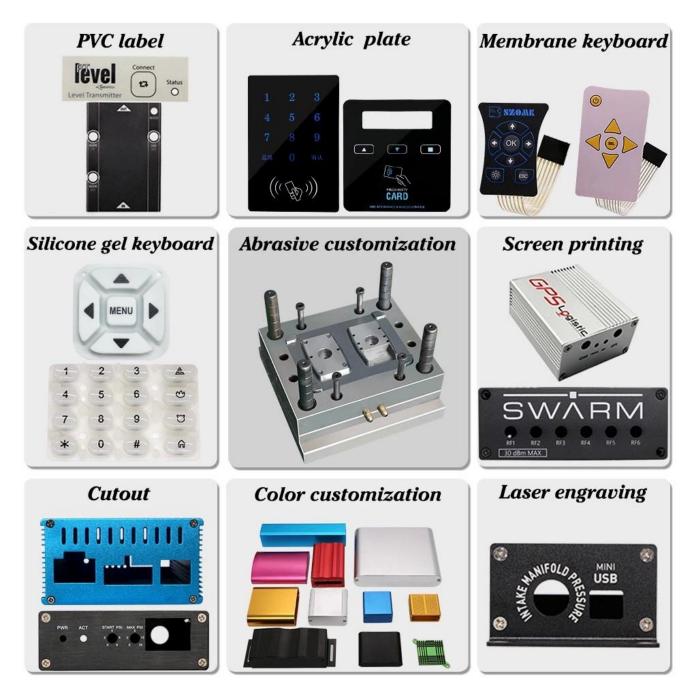

#### We are pleased to offer you:

1 Drilling, punching, etc.

2 Cutout, screen printing, laser engraving, sticker, memberane keyboard and so on

3 Short delivery time, usually after 3-5 days after payment (according to the quantity)