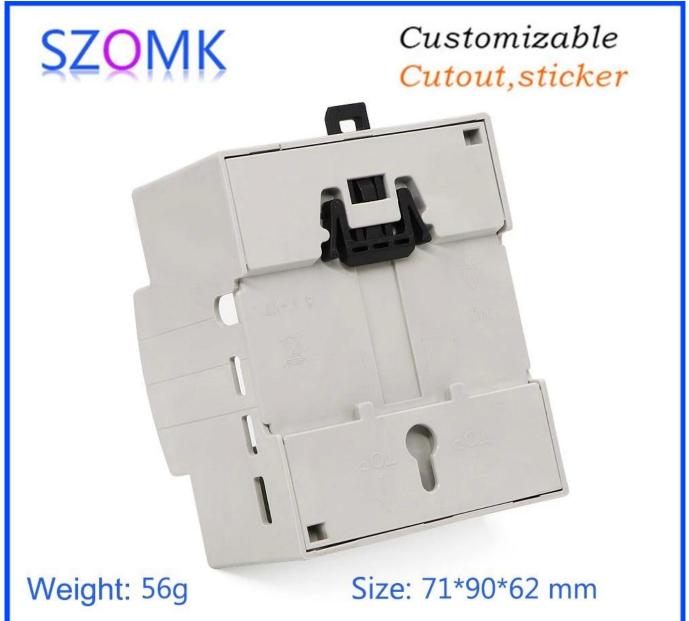

# Guangdong high quality abs plastic din rail 90X71X62mm industrial junction box manufacture

High quality enclosure show:

Model No. AK-DR-63

2.79\*3.54\*2.44 inch

| Туре      | Din rail enclosure             |
|-----------|--------------------------------|
| Model No. | AK-DR-63                       |
| Size      | 90X71X62mm                     |
| Color     | Beige & Customized other color |
| Weight    | 56g                            |