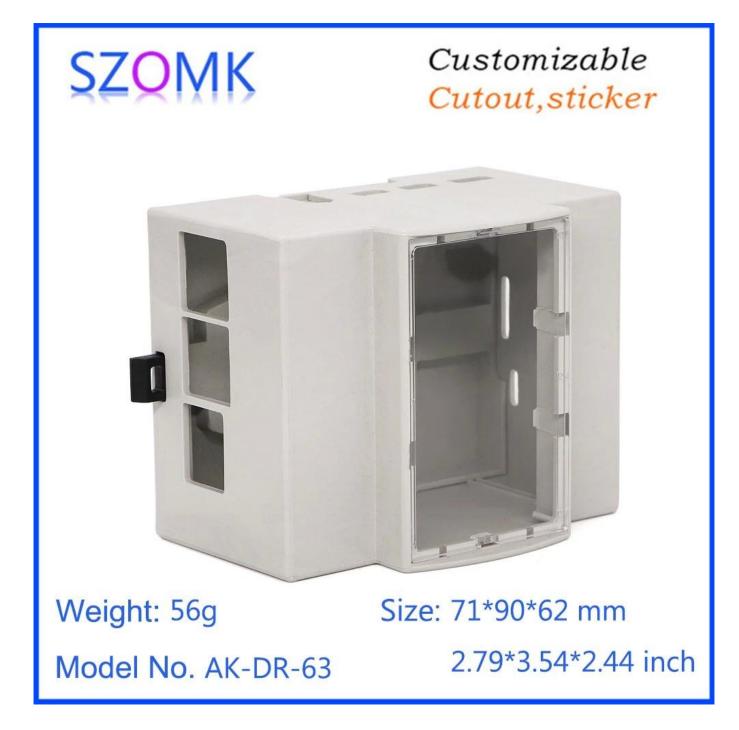

# Guangdong high quality abs plastic din rail 90X71X62mm industrial junction box manufacture

High quality enclosure show:

Model No. AK-DR-63

2.79\*3.54\*2.44 inch

| Туре      | Din rail enclosure             |
|-----------|--------------------------------|
| Model No. | AK-DR-63                       |
| Size      | 90X71X62mm                     |
| Color     | Beige & Customized other color |
| Weight    | 56g                            |