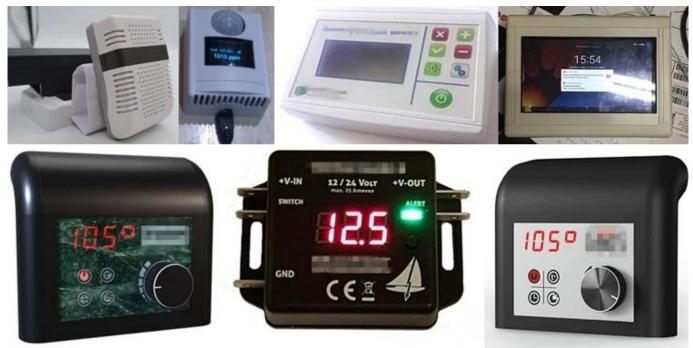

# **Applications:**

It used widely in electronics, instrumentation, automation, communications, power supply units, student projects, amplifiers, and health care equipment, test equipment and measurement, industrial control, peripherals, interfaces, interfaces.