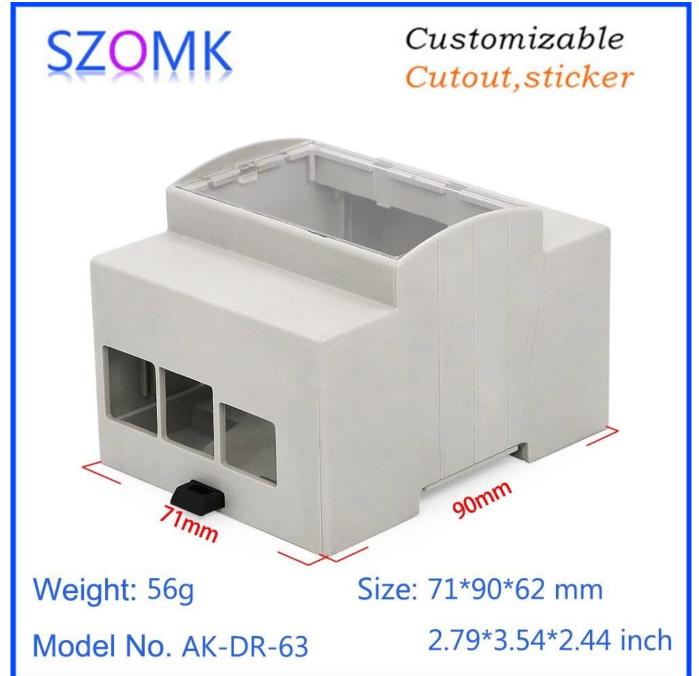

# Guangdong high quality abs plastic din rail 90X71X62mm industrial junction box manufacture

High quality enclosure show:

Model No. AK-DR-63

2.79\*3.54\*2.44 inch

| Туре      | Din rail enclosure             |
|-----------|--------------------------------|
| Model No. | AK-DR-63                       |
| Size      | 90X71X62mm                     |
| Color     | Beige & Customized other color |
| Weight    | 56g                            |