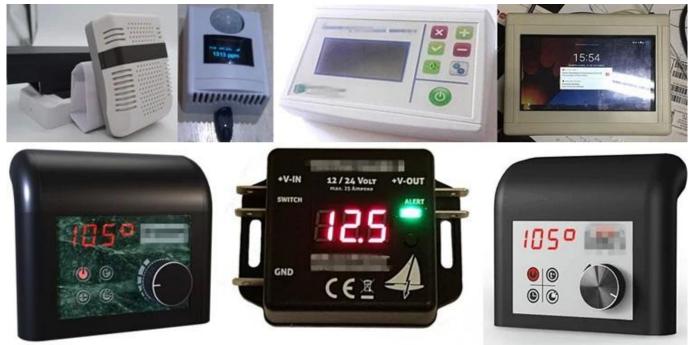

## **Applications:**

It is widely used in electronics, instrumentation, automation, communication, power supply units, student projects, amplifiers, health care equipment, test and measurement equipment, industrial control, peripherals, interfaces, interfaces.