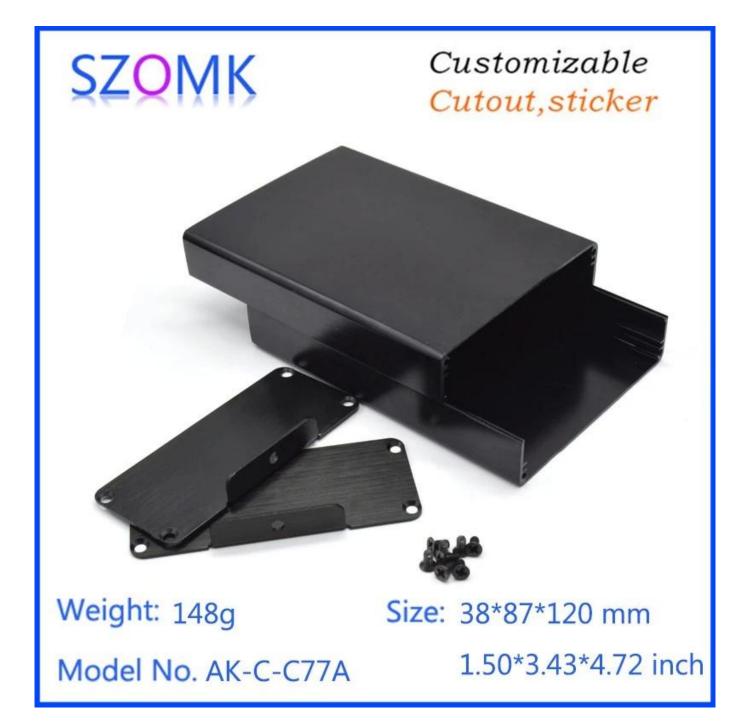

# Guangdong high quality wall mount aluminum 120X87X38mm junction enclosure supply

High quality enclosure show:

Customizable

Cutout, sticker

| Туре      | Seperated aluminum enclosrue   |
|-----------|--------------------------------|
| Model No. | AK-C-C77A                      |
| Size      | 120X87X38mm                    |
| Color     | Black & Customized other color |
| Weight    | 148g                           |