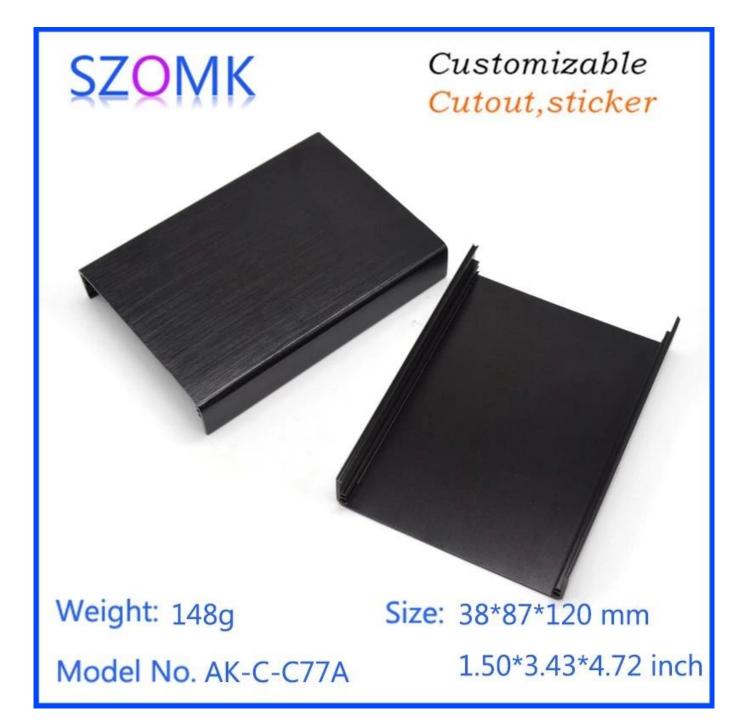

# Guangdong high quality wall mount aluminum 120X87X38mm junction enclosure supply

High quality enclosure show:

Customizable

Cutout, sticker

| Туре      | Seperated aluminum enclosrue   |
|-----------|--------------------------------|
| Model No. | AK-C-C77A                      |
| Size      | 120X87X38mm                    |
| Color     | Black & Customized other color |
| Weight    | 148g                           |