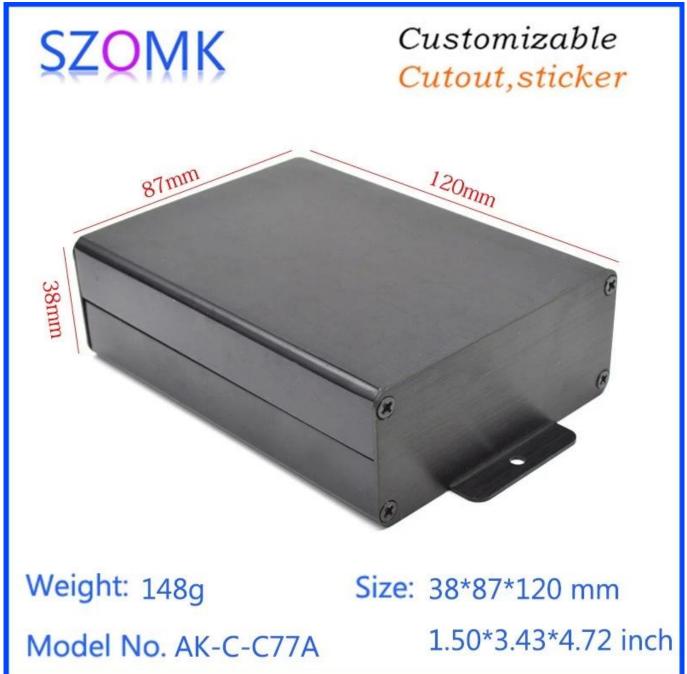

# Guangdong high quality wall mount aluminum 120X87X38mm junction enclosure supply

High quality enclosure show:

Customizable

Cutout, sticker

| Туре      | Seperated aluminum enclosrue   |
|-----------|--------------------------------|
| Model No. | AK-C-C77A                      |
| Size      | 120X87X38mm                    |
| Color     | Black & Customized other color |
| Weight    | 148g                           |