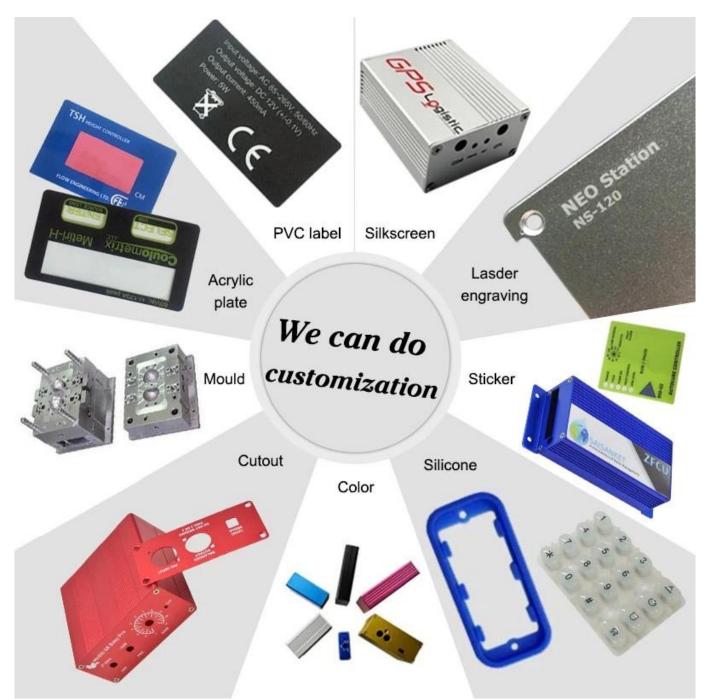

#### We are pleased to offer you:

**SZOMK** 

- 1 Drilling, punching, etc. Welcomeenary drawings
- 2 Drilling, screen printing, laser engraving, stickers and so on
- 3 Short delivery time, usually 3-5 days after payment (according to the number)
- 4 For an accepted response to your inquiry

#### Seperated enclosure packing:

- 1.Enclosure industrial packing by poly bag.
- 2. Then by export standard carton.
- 3.As customer request.