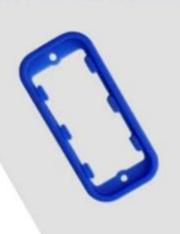

## **Detailed pictures of Plastic Din Rail Enclosure Box**

Advantages of plastic din rail enclosure box

- 1. It has strong corrosion resistance, weatherability, corrosion resistance.
- 2. surface may be formed in a variety of colors, and the maximum to meet your needs.
- 3. Have a good strong toughness save your electronics.