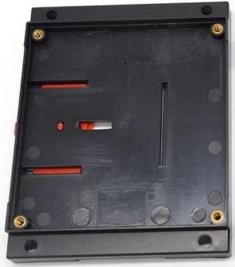

## **Detailed pictures of Plastic Din Rail Enclosure Box**

Advantages of plastic din rail enclosure box

- 1. It has strong corrosion resistance, weatherability, corrosion resistance.
- 2. surface may be formed in a variety of colors, and the maximum to meet your needs.
- 3. Have a good strong toughness save your electronics.

Enclosure Manufacturer www.chinaenclosure.com

Customizable cutout, sticker silkscreen, color

Weight: 103g Size: 4.52\*3.54\*1.57 inch

Model No.AK-P-01a 115\*90\*40 mm

**Customized services** 

Cutout

We can do customize