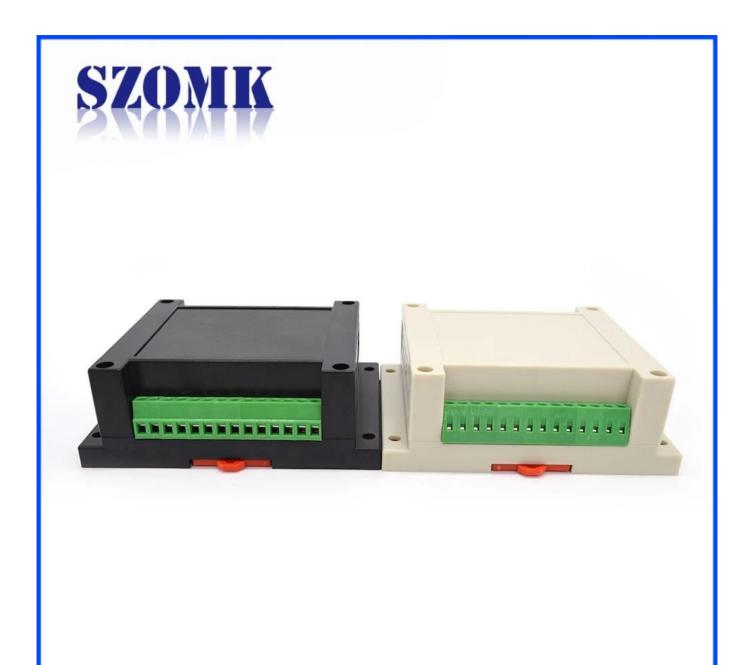

## **Detailed pictures of Plastic Din Rail Enclosure Box**

Advantages of plastic din rail enclosure box

- 1. It has strong corrosion resistance, weatherability, corrosion resistance.
- 2. surface may be formed in a variety of colors, and the maximum to meet your needs.
- 3. Have a good strong toughness save your electronics.

Enclosure Manufacturer www.chinaenclosure.com

Customizable cutout, sticker silkscreen, color

Weight: 103g Size: 4.52\*3.54\*1.57 inch

Model No.AK-P-01a 115\*90\*40 mm

**Customized services** 

Cutout

We can do customize