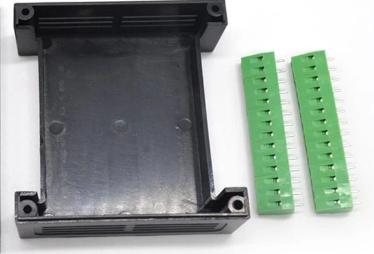

## **Detailed pictures of Plastic Din Rail Enclosure Box**

Advantages of plastic din rail enclosure box

- 1. It has strong corrosion resistance, weatherability, corrosion resistance.
- 2. surface may be formed in a variety of colors, and the maximum to meet your needs.
- 3. Have a good strong toughness save your electronics.

Enclosure Manufacturer www.chinaenclosure.com

Customizable cutout, sticker silkscreen, color

Weight: 103g Size: 4.52\*3.54\*1.57 inch

Model No.AK-P-01a 115\*90\*40 mm

**Customized services** 

Cutout

We can do customize