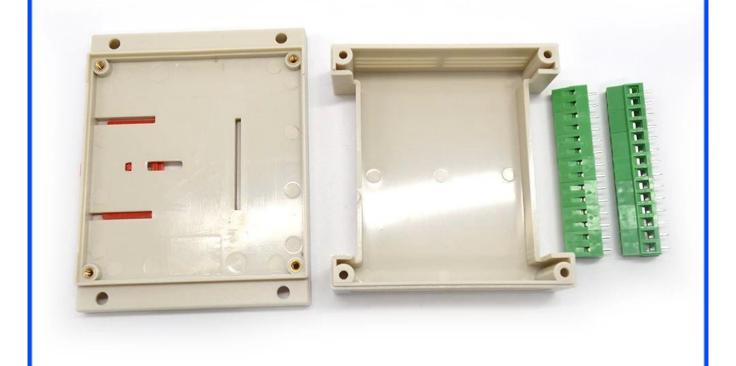

### What can we do for you

- 1Drilling, punching and so on. Welcome to the graphics on demand.
- 2 powder paint, brushes, polishing, silk screen, laser engraving, posters, engraving, acrylic resin panel.
- 3 short delivery time, usually after 3-5 days after payment (according to the number)
- 4 tips for your inquiry

Enclosure Manufacturer www.chinaenclosure.com

Customizable cutout, sticker silkscreen, color

Weight: 103g Size: 4.52\*3.54\*1.57 inch

Model No.AK-P-01a 115\*90\*40 mm

**Customized services** 

Cutout

We can do customize