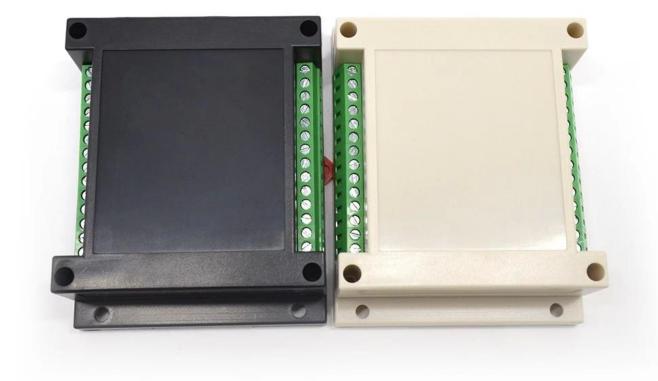

## **Detailed pictures of Plastic Din Rail Enclosure Box**

Advantages of plastic din rail enclosure box

- 1. It has strong corrosion resistance, weatherability, corrosion resistance.
- 2. surface may be formed in a variety of colors, and the maximum to meet your needs.
- 3. Have a good strong toughness save your electronics.

Enclosure Manufacturer www.chinaenclosure.com

Customizable cutout, sticker silkscreen, color

Weight: 103g Size: 4.52\*3.54\*1.57 inch

Model No.AK-P-01a 115\*90\*40 mm

**Customized services** 

Cutout

We can do customize