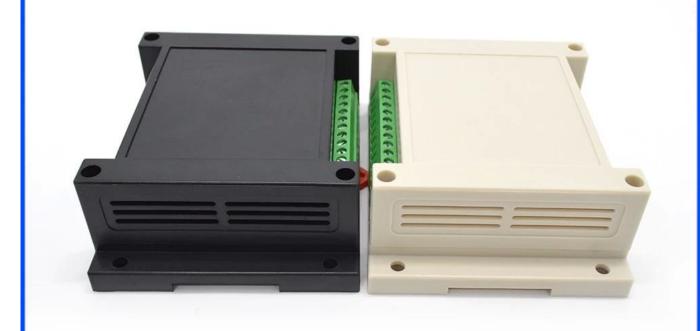

## **Detailed pictures of Plastic Din Rail Enclosure Box**

Advantages of plastic din rail enclosure box

- 1. It has strong corrosion resistance, weatherability, corrosion resistance.
- 2. surface may be formed in a variety of colors, and the maximum to meet your needs.
- 3. Have a good strong toughness save your electronics.

Enclosure Manufacturer www.chinaenclosure.com

Customizable cutout, sticker silkscreen, color

Weight: 103g Size: 4.52\*3.54\*1.57 inch

Model No.AK-P-01a 115\*90\*40 mm

**Customized services** 

Cutout

We can do customize