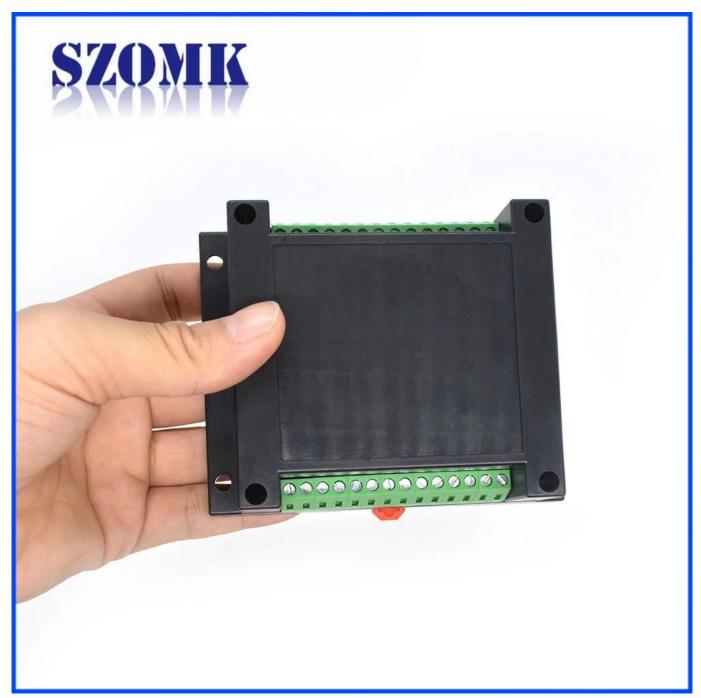

## **Detailed pictures of Plastic Din Rail Enclosure Box**

Advantages of plastic din rail enclosure box

- 1. It has strong corrosion resistance, weatherability, corrosion resistance.
- 2. surface may be formed in a variety of colors, and the maximum to meet your needs.
- 3. Have a good strong toughness save your electronics.

Enclosure Manufacturer www.chinaenclosure.com

Customizable cutout, sticker silkscreen, color

Weight: 103g Size: 4.52\*3.54\*1.57 inch

Model No.AK-P-01a 115\*90\*40 mm

**Customized services** 

Cutout

We can do customize