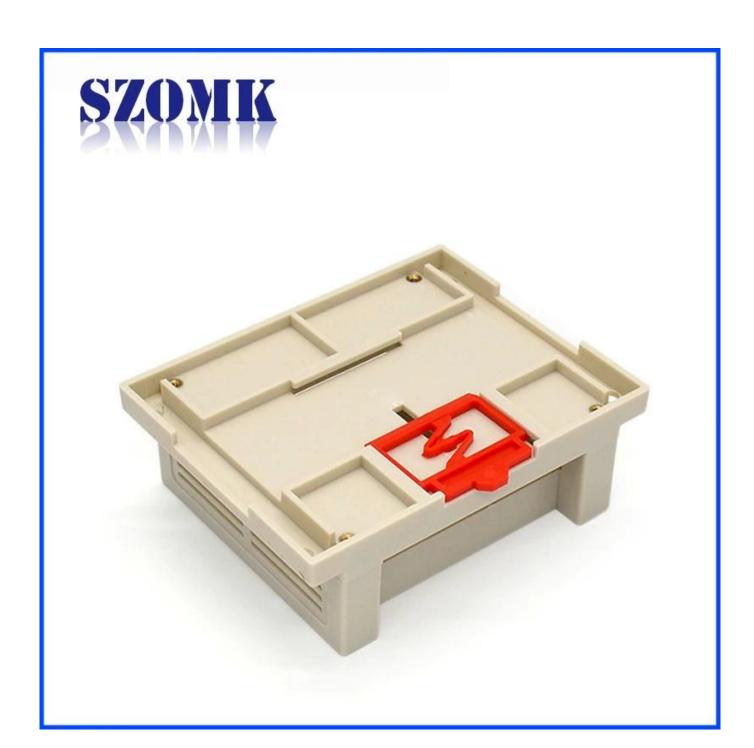

easurement equipment, industrial control, peripheral devices and interfaces, switch boxes.

### Advantages of plastic din rail PLC project enclosure

- 1. Has a strong resistance to abrasion, weathering, corrosion.
- 2. Can be formed on the surface of a variety of colors, to maximize fit your requirements.
- 3. Have a strong hardness, can be well protected your electronics.

#### What we can do for you

- 1Drilling, Punching , etc. Welcome to provide drawings custom.
- 2 Powder Coating ,Brush, Polish,Silkscreen,Laser Carve, Sticker,Engraving,Acrylic Sheet.
- 3 Short lead time, normally 3-5 days after payment( according to quantity)
- 4 Prompt response for your inquiry

### Detailed pictures of plastic din rail PLC project enclosure box



## Enclosure Manufacturer

www.chinaenclosure.com





Other customization



**Packing and shipping methods** 

# SAOWK

### Our packaging

Plastic foam packaging





Metal shell packaging

Plastic box packaging



### Packaging & Shipping



#### **Contact us**





3010748891



81-755-83222882 +**86** 18819073301



16-6Floor, 505Building ,Shangbu Industry Area, Hangtian RD, Futian District ,Shenzhen China



smile@szomk.net



szomk017