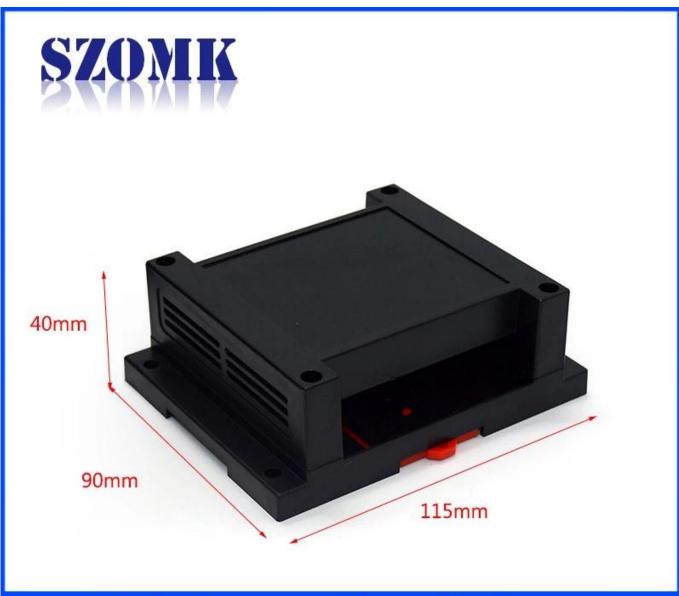

amplifiers, Medical and wellness devices, test and measurement equipment, industrial control, peripheral devices and interfaces, switch boxes.

### Advantages of plastic din rail PLC project enclosure

- 1. Has a strong resistance to abrasion, weathering, corrosion.
- 2. Can be formed on the surface of a variety of colors, to maximize fit your requirements.
- 3. Have a strong hardness, can be well protected your electronics.

#### What we can do for you

- 1Drilling, Punching , etc. Welcome to provide drawings custom.
- 2 Powder Coating ,Brush, Polish,Silkscreen,Laser Carve, Sticker,Engraving,Acrylic Sheet.
- 3 Short lead time, normally 3-5 days after payment( according to quantity)
- 4 Prompt response for your inquiry

### Detailed pictures of plastic din rail PLC project enclosure box



## Enclosure Manufacturer

www.chinaenclosure.com





Other customization



**Packing and shipping methods** 

# SAOWK

### Our packaging

Plastic foam packaging





Metal shell packaging

Plastic box packaging



### Packaging & Shipping



#### **Contact us**





3010748891



81-755-83222882 +**86** 18819073301



16-6Floor, 505Building ,Shangbu Industry Area, Hangtian RD, Futian District ,Shenzhen China



smile@szomk.net



szomk017