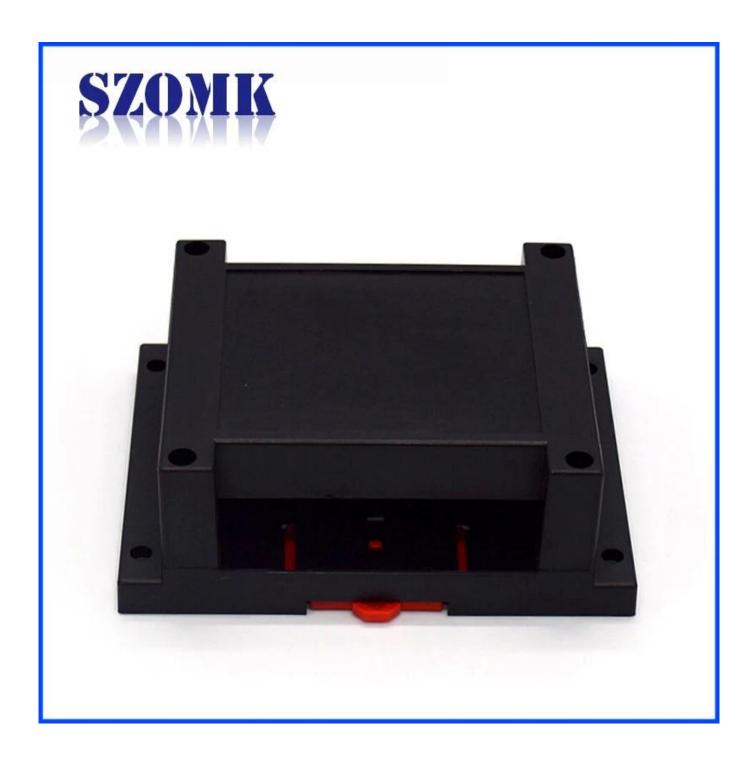

surement equipment, industrial control, peripheral devices and interfaces, switch boxes.

### Advantages of plastic din rail PLC project enclosure

- 1. Has a strong resistance to abrasion, weathering, corrosion.
- 2. Can be formed on the surface of a variety of colors, to maximize fit your requirements.
- 3. Have a strong hardness, can be well protected your electronics.

#### What we can do for you

- 1Drilling, Punching , etc. Welcome to provide drawings custom.
- 2 Powder Coating ,Brush, Polish,Silkscreen,Laser Carve, Sticker,Engraving,Acrylic Sheet.
- 3 Short lead time, normally 3-5 days after payment( according to quantity)
- 4 Prompt response for your inquiry

### Detailed pictures of plastic din rail PLC project enclosure box



## Enclosure Manufacturer

www.chinaenclosure.com





Other customization



**Packing and shipping methods** 

# SAOWK

### Our packaging

Plastic foam packaging





Metal shell packaging

Plastic box packaging



### Packaging & Shipping



#### **Contact us**





3010748891



81-755-83222882 +**86** 18819073301



16-6Floor, 505Building ,Shangbu Industry Area, Hangtian RD, Futian District ,Shenzhen China



smile@szomk.net



szomk017