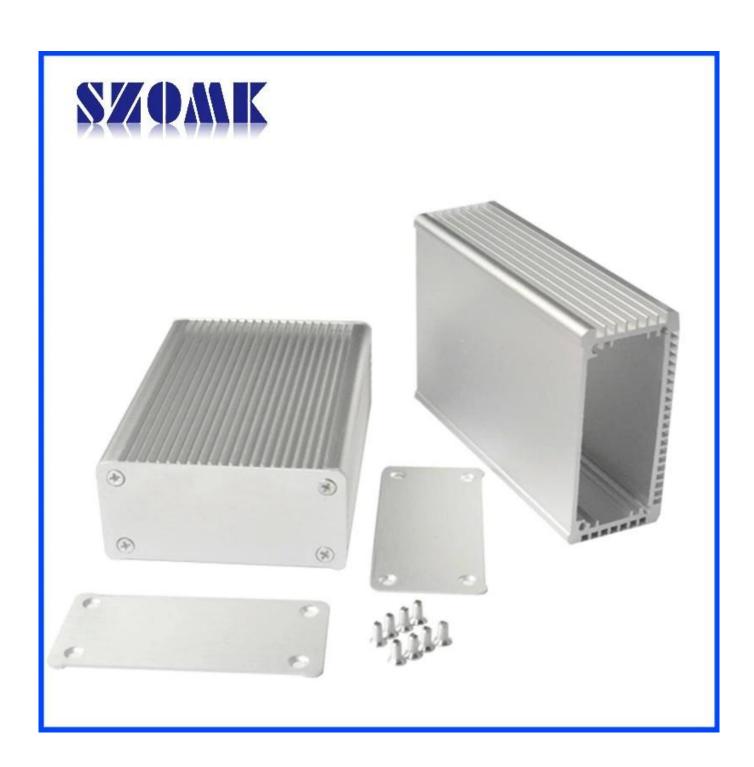

# Potail pictures of aluminum extrution enclosure

# Customizable Cutout, sticker Silkscreen, color

Weight:145 g Size:1.30\*2.76\*3.94 inch Model No. AK-C-B13 33\*70\*100 mm