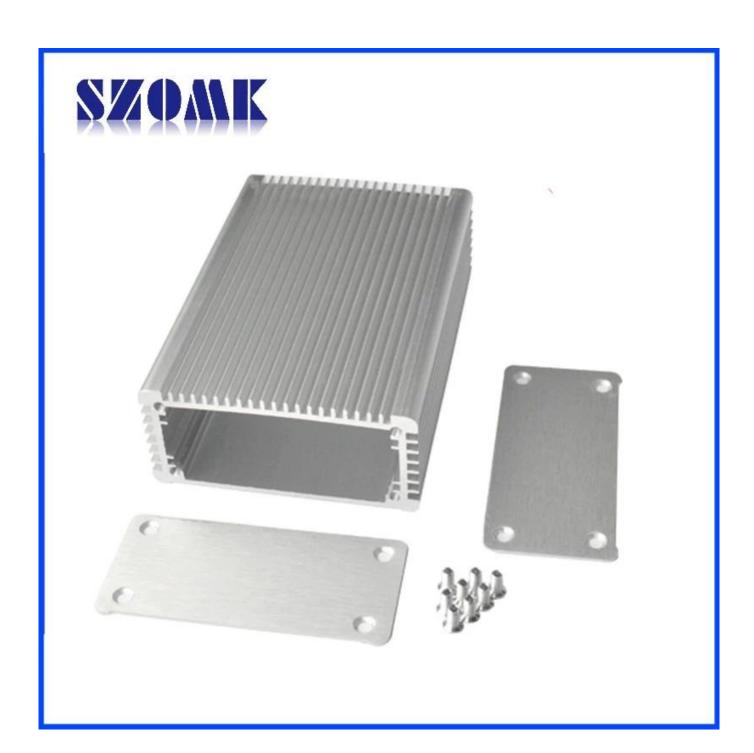

# Potail pictures of aluminum extrution enclosure

# Customizable Cutout, sticker Silkscreen, color

Weight:145 g Size:1.30\*2.76\*3.94 inch Model No. AK-C-B13 33\*70\*100 mm