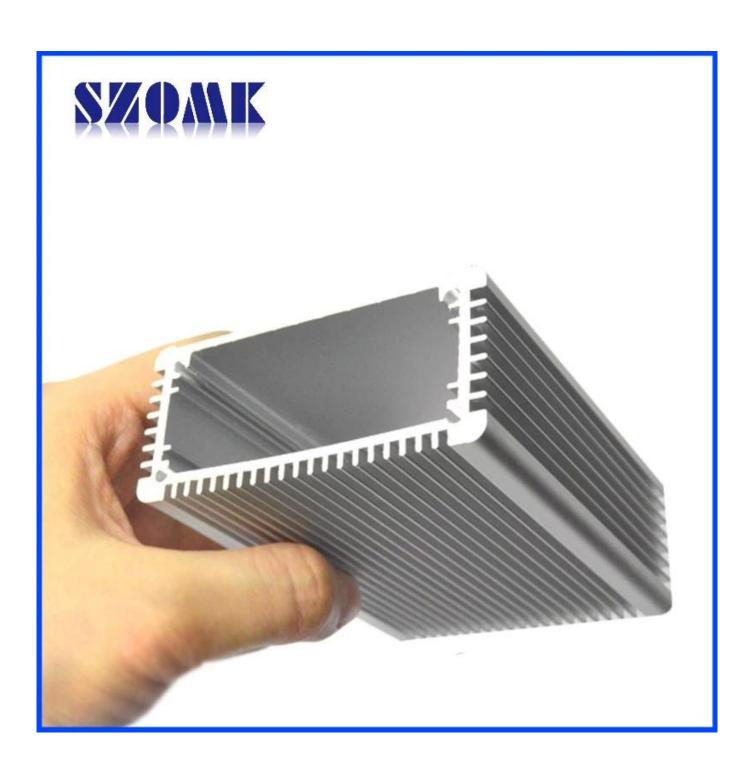

re having a protective aluminum oxide film on the surface.

### aluminum extrution enclosure material features:

- 1. Has a strong resistance to abrasion, weathering, corrosion.
- 2. Can be formed on the surface of a variety of colors, to maximize fit your requirements.
- 3. Have a strong hardness, can be well protected your electronics.

## aluminum extrution enclosure

Type aluminum extrution enclosure

Brand SZOMK
Material aluminum
Model No. AK-C-B13

Size 33x70xfree(mm) 1.30"x2.76"xfree

Color silver
Customize MOQ 20 pieces
Protect level IP54

Lead time 5-15 days after get payment

Normal packing Carton

# Potail pictures of aluminum extrution enclosure







# Customizable Cutout, sticker Silkscreen, color



Weight:145 g Size:1.30\*2.76\*3.94 inch Model No. AK-C-B13 33\*70\*100 mm



# Wall-mounting series Size List:HxWxfree(mm) Length can be random Size List:HxWxfree(mm) Length can be random Seperated style series Size List:HxWxfree(mm) Silkscreen We can do

customize

Silicone Seals

Metal shell packaging

Plastic box packaging

Cutout

SZOMK

Our packaging

Plastic foam packaging





ric@szomk.net



szomk-008



86-755-83222882 +86-17097220635



628Room,505 Building ,Shangbu industry, Hangtian road ,Futian district ,Shenzhen, China,518031



2038015319