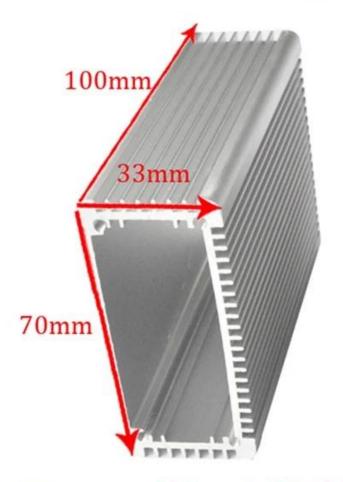

## aluminum extrution enclosure

Type aluminum extrution enclosure

Brand SZOMK
Material aluminum
Model No. AK-C-B13

Size 33x70xfree(mm) 1.30"x2.76"xfree

Color silver
Customize MOQ 20 pieces
Protect level IP54

# Customizable Cutout, sticker Silkscreen, color

Weight:145 g Size:1.30\*2.76\*3.94 inch Model No. AK-C-B13 33\*70\*100 mm