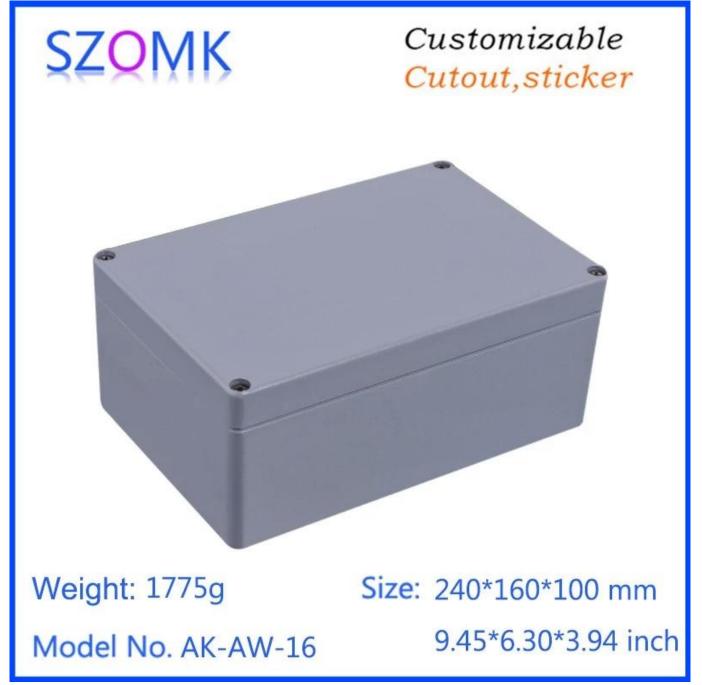

#### High quality enclosure show

| SZOM                             | IK                                  | Customizable<br><mark>Cutout,sticker</mark> |
|----------------------------------|-------------------------------------|---------------------------------------------|
|                                  |                                     |                                             |
|                                  |                                     |                                             |
| Weight: 177                      | ′5g                                 | Size: 240*160*100 mm                        |
| Weight: 177<br>Model No. A       |                                     | Size: 240*160*100 mm<br>9.45*6.30*3.94 inch |
|                                  |                                     | 9.45*6.30*3.94 inch                         |
| Model No. A                      | AK-AW-16                            | 9.45*6.30*3.94 inch                         |
| Model No. A                      | AK-AW-16<br>die aluminu             | 9.45*6.30*3.94 inch<br>m enclosure          |
| Model No. A<br>Type<br>Model No. | AK-AW-16<br>die aluminu<br>AK-AW-16 | 9.45*6.30*3.94 inch<br>m enclosure          |