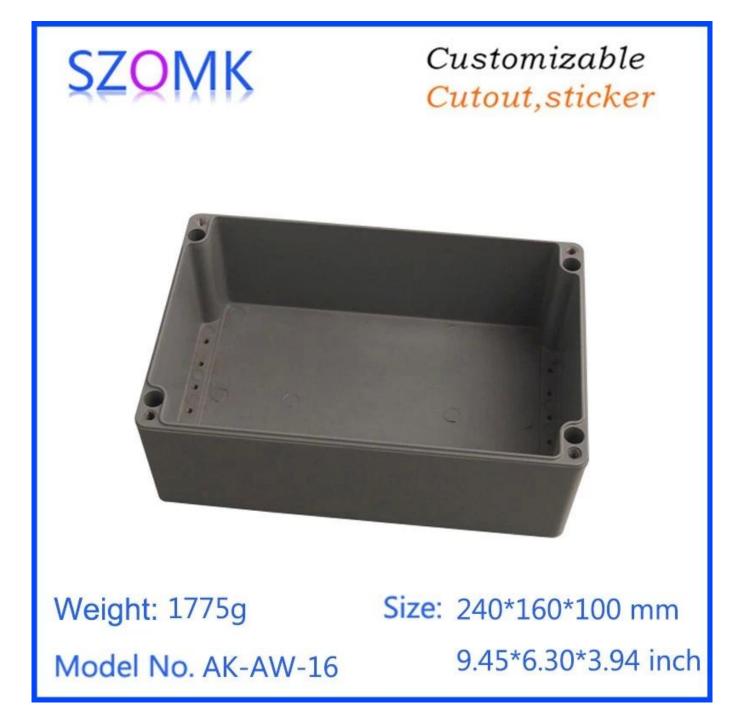

#### High quality enclosure show

| SZOM                             | IK                                  | Customizable<br><mark>Cutout,sticker</mark> |
|----------------------------------|-------------------------------------|---------------------------------------------|
|                                  |                                     |                                             |
|                                  |                                     |                                             |
| Weight: 177                      | ′5g                                 | Size: 240*160*100 mm                        |
| Weight: 177<br>Model No. A       |                                     | Size: 240*160*100 mm<br>9.45*6.30*3.94 inch |
|                                  |                                     | 9.45*6.30*3.94 inch                         |
| Model No. A                      | AK-AW-16                            | 9.45*6.30*3.94 inch                         |
| Model No. A                      | AK-AW-16<br>die aluminu             | 9.45*6.30*3.94 inch<br>m enclosure          |
| Model No. A<br>Type<br>Model No. | AK-AW-16<br>die aluminu<br>AK-AW-16 | 9.45*6.30*3.94 inch<br>m enclosure          |