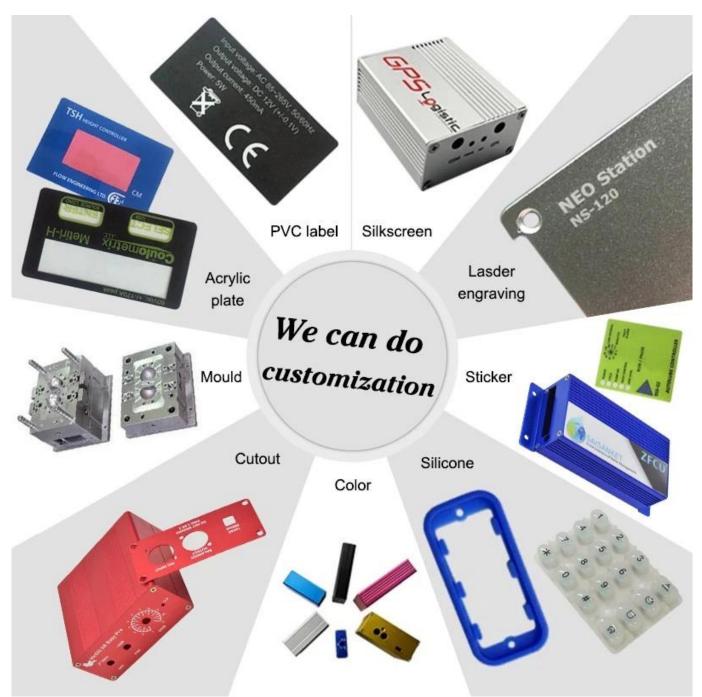

1

We are pleasured to offer you:

- 1. Drilling, punching, custom designs etc.
- 2. Drilling, silk screen printing, laser engraving, stickers and so on.

3. Short delivery time, usually 3-5 days after payment (according to the number)