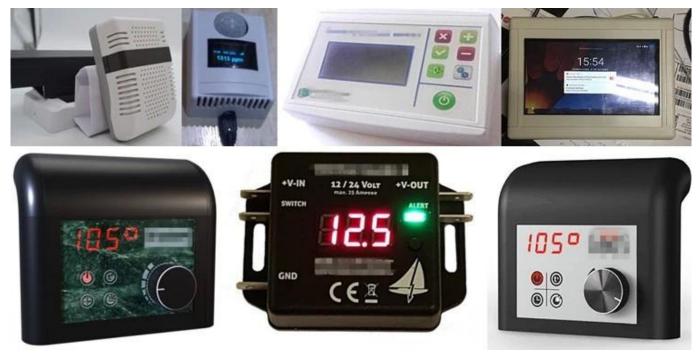

## **Applications:**

It is widely used in electronics, instrumentation, automation, communication power supply units, student projects, amplifiers, health

equipment, test and measurement, industrial control, peripherals and interface, switching box.