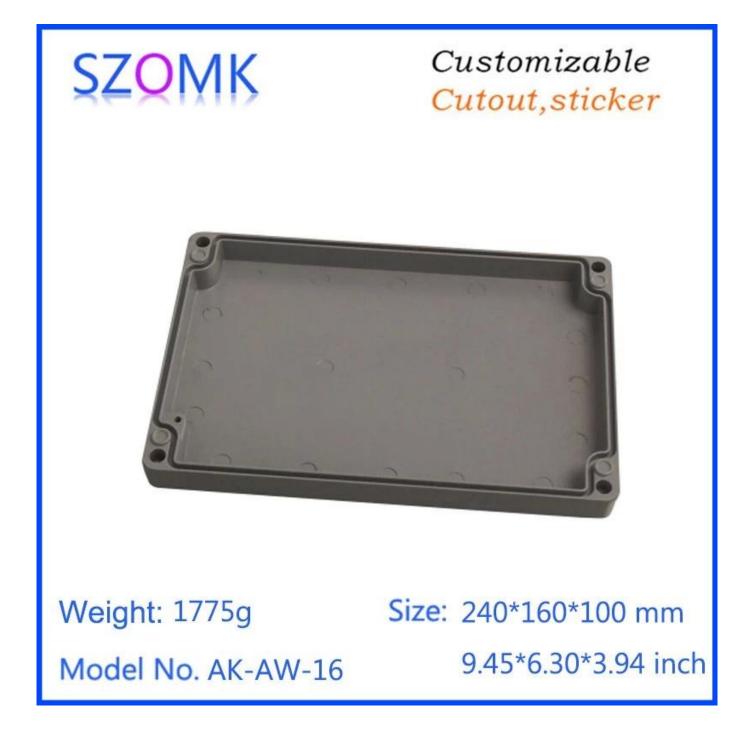

#### High quality enclosure show

| SZOM                             | IK                                  | Customizable<br><mark>Cutout,sticker</mark> |
|----------------------------------|-------------------------------------|---------------------------------------------|
|                                  |                                     |                                             |
|                                  |                                     |                                             |
| Weight: 177                      | ′5g                                 | Size: 240*160*100 mm                        |
| Weight: 177<br>Model No. A       |                                     | Size: 240*160*100 mm<br>9.45*6.30*3.94 inch |
|                                  |                                     | 9.45*6.30*3.94 inch                         |
| Model No. A                      | AK-AW-16                            | 9.45*6.30*3.94 inch                         |
| Model No. A                      | AK-AW-16<br>die aluminu             | 9.45*6.30*3.94 inch<br>m enclosure          |
| Model No. A<br>Type<br>Model No. | AK-AW-16<br>die aluminu<br>AK-AW-16 | 9.45*6.30*3.94 inch<br>m enclosure          |