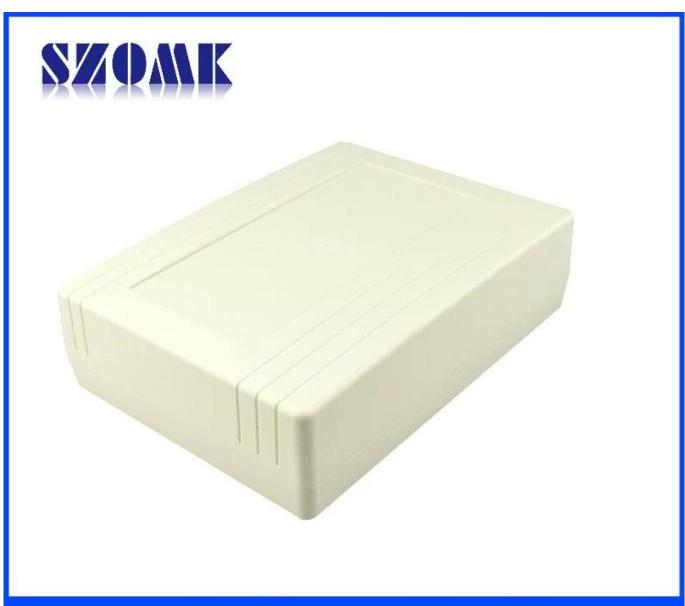

## **Features:**

- 1, the product has a separate boxes and cartons.
- 2, the wall and the shell wall screw, the decorative sheet (grinding screw position).
- 3, with a simple (client) to match the screw
- 4, all of pouch packaging.
- 5, the product is made of a plastic material
- 6, respectively, according to their needs and drilling.