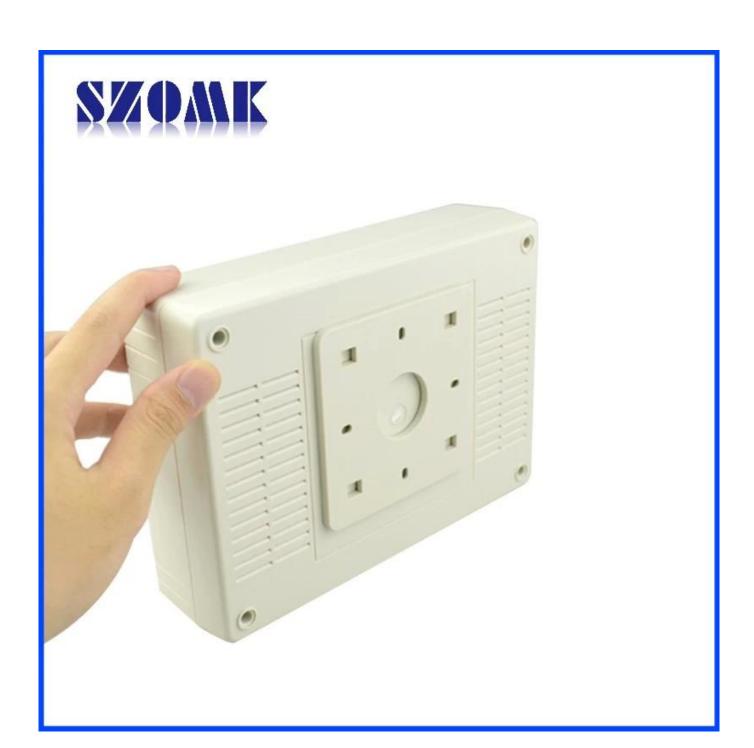

## **Features:**

- 1, the product has a separate boxes and cartons.
- 2, the wall and the shell wall screw, the decorative sheet (grinding screw position).
- 3, with a simple (client) to match the screw
- 4, all of pouch packaging.
- 5, the product is made of a plastic material
- 6, respectively, according to their needs and drilling.

## Enclosure Manufacturer www.chinaenclosure.com