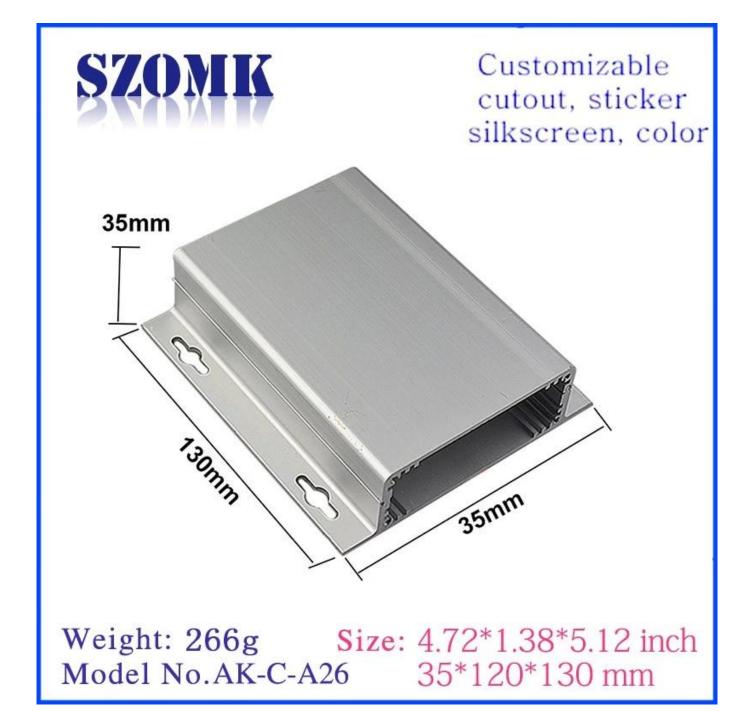

Specifications

1.Type:electrical metal junction box

2.Model No. AK-C-A26

3. Size:35(H)x120(W) x free(mm) 4.72"x1.38"x free

4. MOQ:30pcs

#### Custom Aluminum Extrusion Enclosure for Electrical Junction Box

| <b>T</b>       | Custom Aluminum Entroise Enclosure for Electrical lunction Dev  |
|----------------|-----------------------------------------------------------------|
| Туре           | Custom Aluminum Extrusion Enclosure for Electrical Junction Box |
| Brand          | SZOMK                                                           |
| Material       | aluminum                                                        |
| Model No.      | AK-C-A26                                                        |
| Size           | 35(H)x120(W) x free(mm) 4.72"x1.38"x free                       |
| Color          | Silver-different color can be customized                        |
| Customized MOQ | 30 pieces                                                       |
| Protect level  | IP54                                                            |
| Lead time      | 7-15 days after get payment                                     |
| Normal packing | Carton and plastic foam and tape packaging                      |