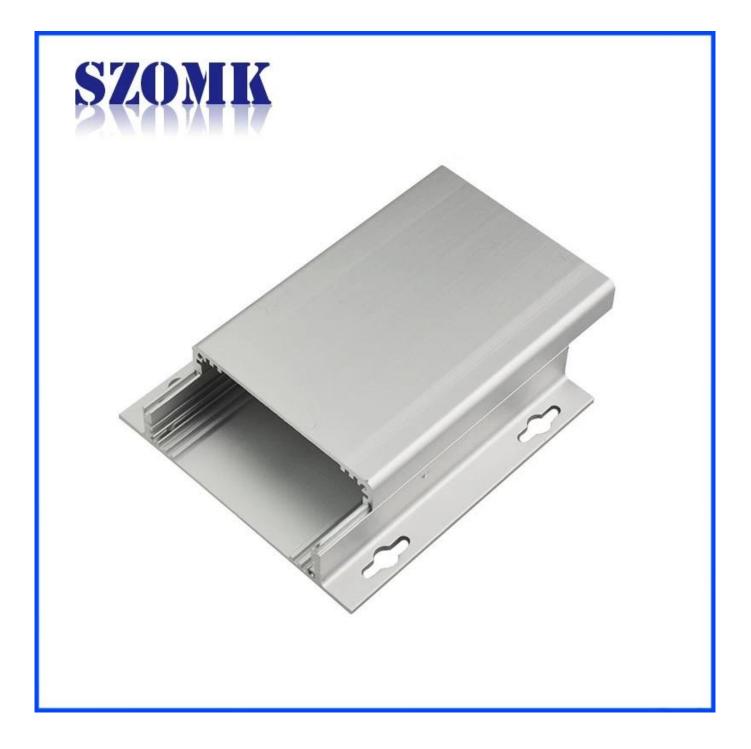

#### Detail picture of Custom Aluminum Extrusion Enclosure for Electrical Junction Box