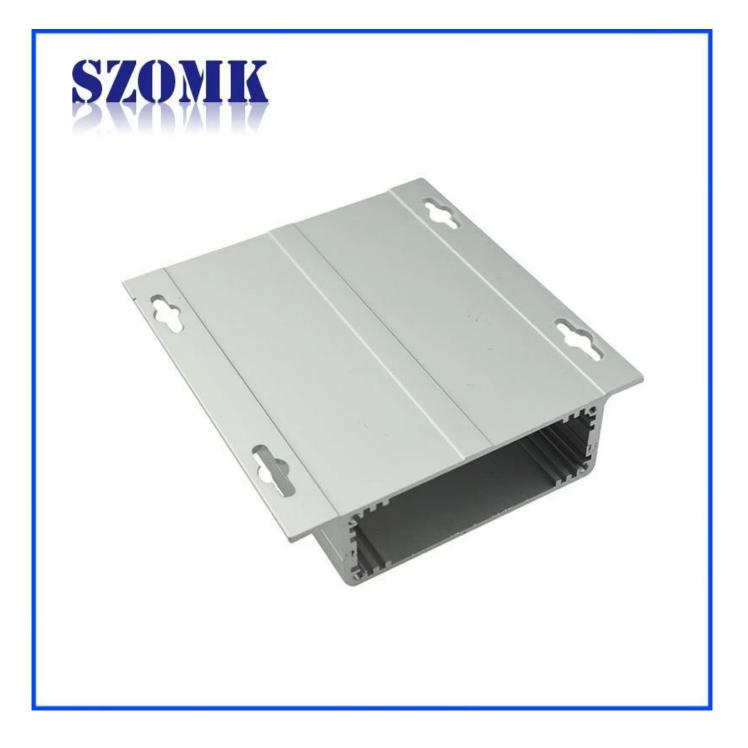

#### Detail picture of Custom Aluminum Extrusion Enclosure for Electrical Junction Box