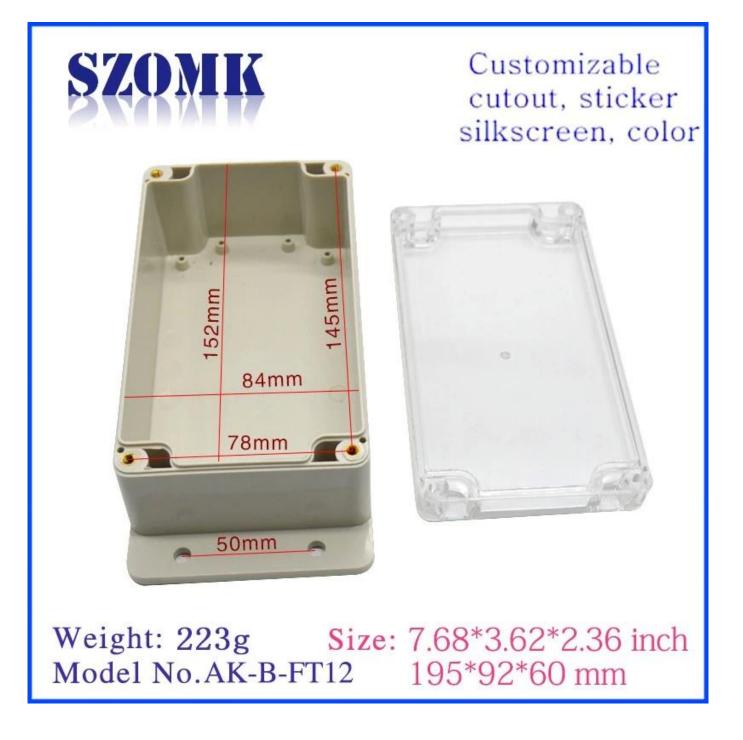

### **Detailed pictures of IP65 plastic ABS outside waterproof enclosures**

**Other customization** 

Packaging and shipping methods