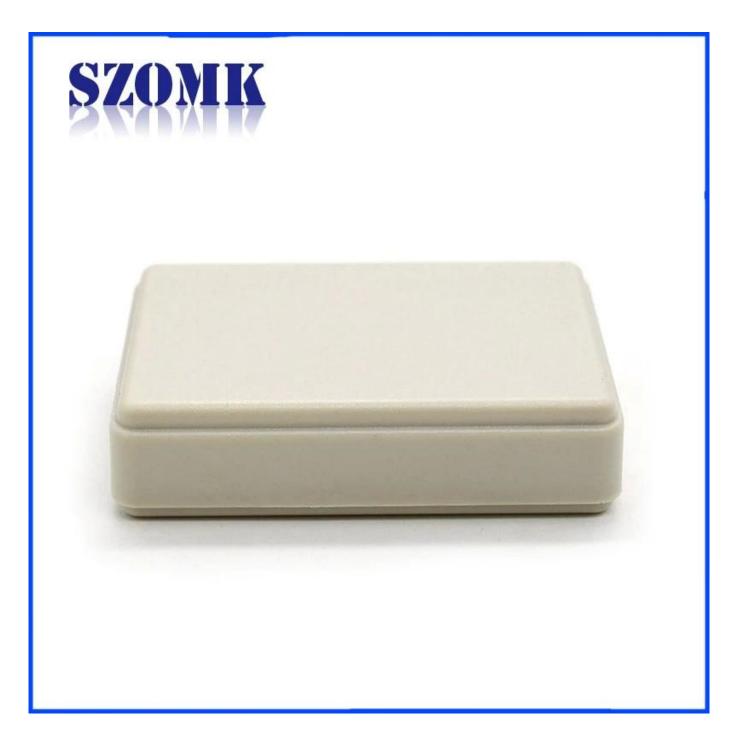

## Weight: 13gSize: 2.36\*1.46\*0.59 inchModel No.AK-S-1360\*37\*15 mm

## **Advantages of Access Control enclosure**

1)Easy and safe to use

2)High moisture resistance and excellent mechanical protection

3) Here are the different size in the same style as following for your reference