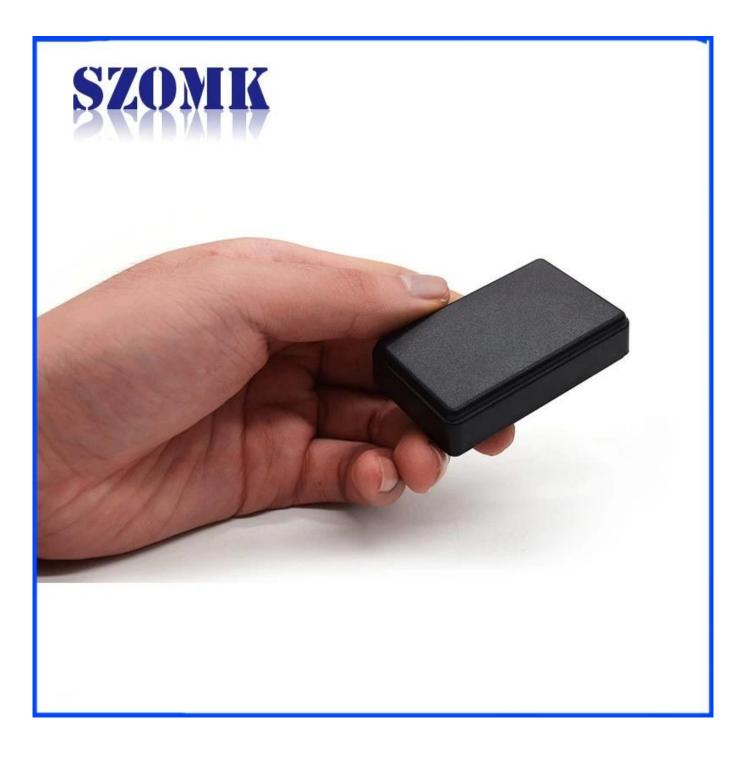

## Weight: 13gSize: 2.36\*1.46\*0.59 inchModel No.AK-S-1360\*37\*15 mm

## **Advantages of Access Control enclosure**

1)Easy and safe to use

2)High moisture resistance and excellent mechanical protection

3) Here are the different size in the same style as following for your reference