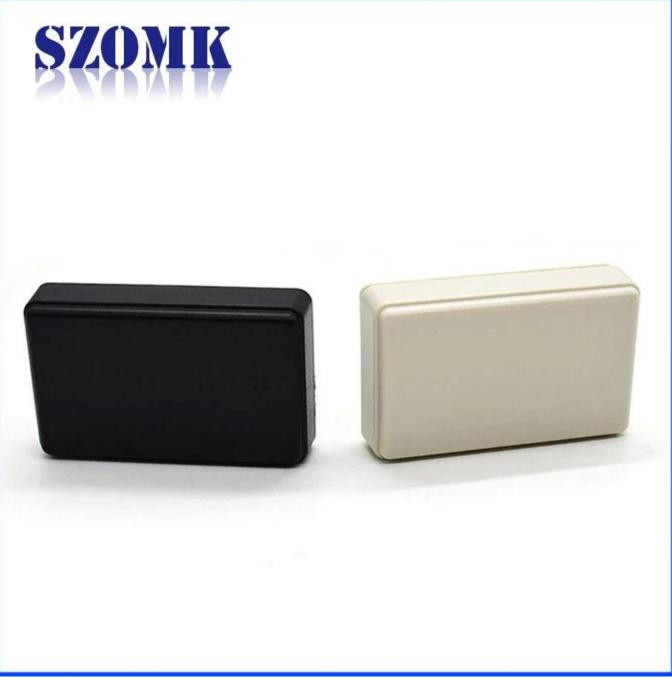

## **Advantages of Access Control enclosure**

1)Easy and safe to use

2)High moisture resistance and excellent mechanical protection

3) Here are the different size in the same style as following for your reference