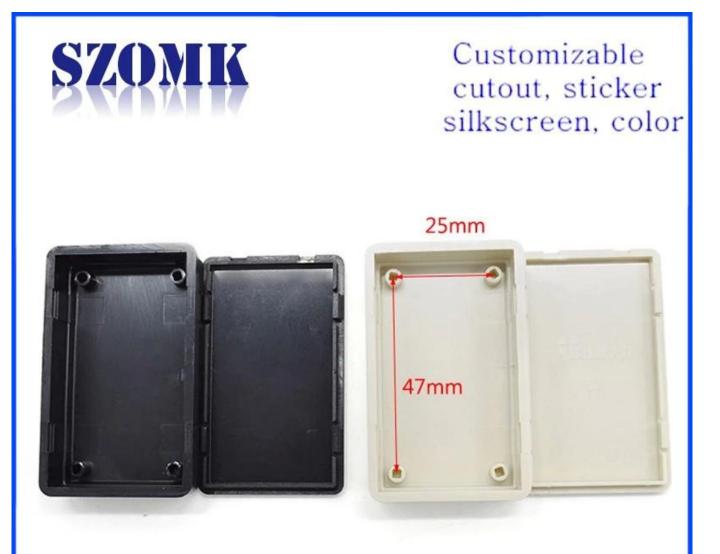

## Weight: 13gSize: 2.36\*1.46\*0.59 inchModel No.AK-S-1360\*37\*15 mm

## **Advantages of Access Control enclosure**

1)Easy and safe to use

2)High moisture resistance and excellent mechanical protection

3) Here are the different size in the same style as following for your reference