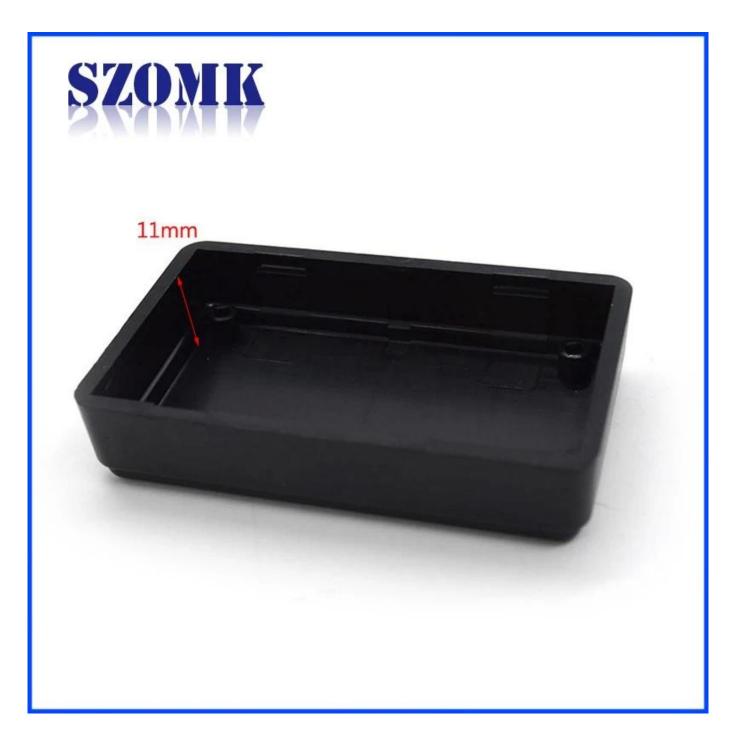

## Weight: 13gSize: 2.36\*1.46\*0.59 inchModel No.AK-S-1360\*37\*15 mm

## **Advantages of Access Control enclosure**

1)Easy and safe to use

2)High moisture resistance and excellent mechanical protection

3) Here are the different size in the same style as following for your reference