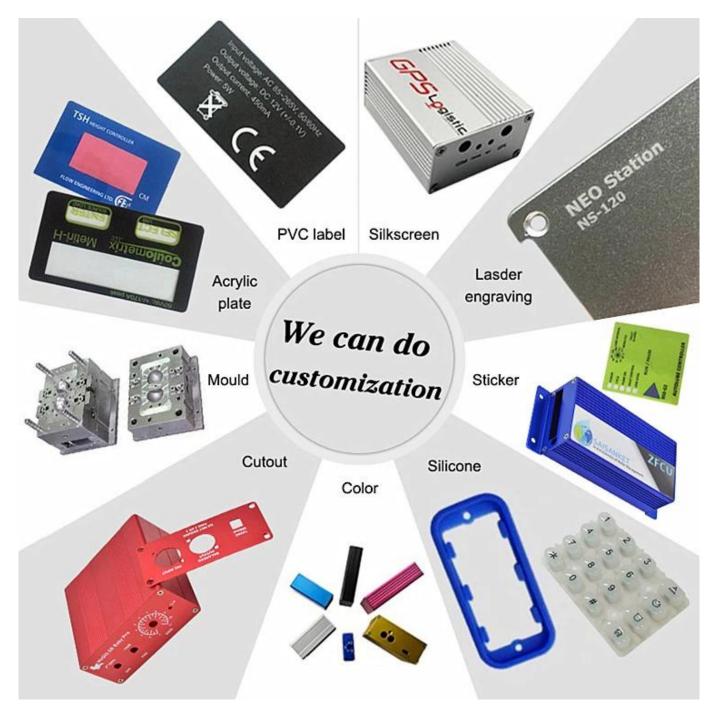

What we can do for you? About junction box manufacturing

1.We provide thousands of public enclosure and we have some goods in our stock.

MOQ:1 pcs

- 2.We can do DIY small order custom cervice----MOQ:20-50 pcs
- 3.We can design private custom enclosures(if you provide PCB)
- 4.To private mold customization (Provide sample or STEP file)
- 6.Customized service: cutout/mold/Acrylic plate/PVC label/Silkscreen/laser engraving/sticker/silicone/change color and so on.

### Who we are?

SHENZHEN OMK ELECTRONICS CO.,LTD is now one of the largest suppliers of all kinds of plastic and metallic enclosures in different fields of electronic, electrical, communication, medi-cal, industrial and research projects purposes, we have more than 1000 moulds, and we can do cutout, silkscreen, lable, sticker, laser carve and creat a new mould for you in today's industrial world and with the rapid development of all indus-tres, the need of these products is sensed more than ever, meet these needs and help you to reach your ideals.