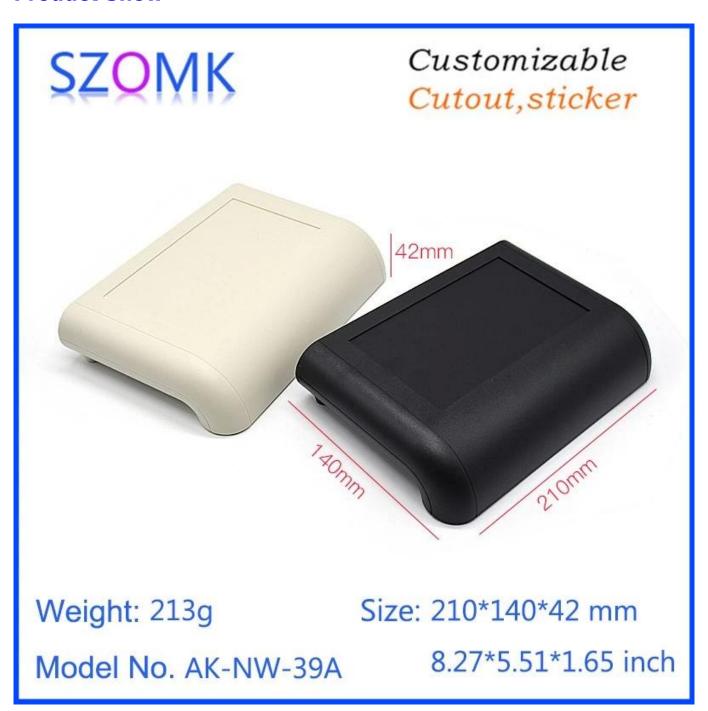

### **Product Show**

# **Product Specifications:**

| ENCLOSURE PROVIDE ONE-STOP SERVICES |                    |
|-------------------------------------|--------------------|
| Туре                                | Net-work enclosure |
| Model No.                           | AK-NW-39a          |

| Size               | 210*140*42mm                                                                     |
|--------------------|----------------------------------------------------------------------------------|
| Weight             | 217g                                                                             |
| Body Color         | White and can be customized                                                      |
| Side Color         | White also can be customized                                                     |
| Material           | ABS Plastic                                                                      |
| Customized Service | cut-out/silkscreen/laser<br>engraving/sticker/Tapping/Laser<br>cutting and so on |
| Drawing            | PDF/CAD                                                                          |
| Advantage          | can do small order DIY custemized                                                |