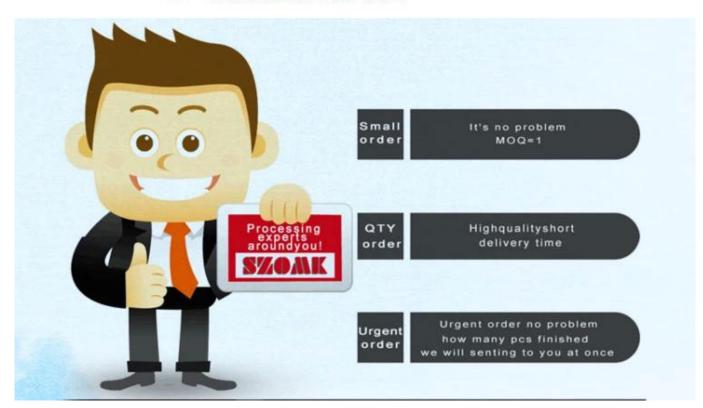

What we can do for you? About junction box manufacturing

1.We provide thousands of public enclosure and we have some goods in our stock.

MOQ:1 pcs

- 2.We can do DIY small order custom cervice----MOQ:20-50 pcs
- 3.We can design private custom enclosures(if you provide PCB)
- 4.To private mold customization (Provide sample or STEP file)
- 6.Customized service: cutout/mold/Acrylic plate/PVC label/Silkscreen/laser engraving/sticker/silicone/change color and so on.