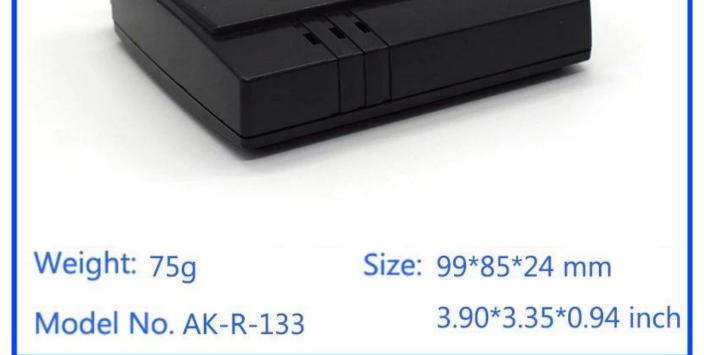

## Model No. AK-R-133

3.90\*3.35\*0.94 inch

| Туре      | Access control enclosure         |  |
|-----------|----------------------------------|--|
| Moled No. | AK-R-133                         |  |
| Size      | 99X85X24mm                       |  |
| Color     | black/white & custom other color |  |
| Weight    | 75g                              |  |