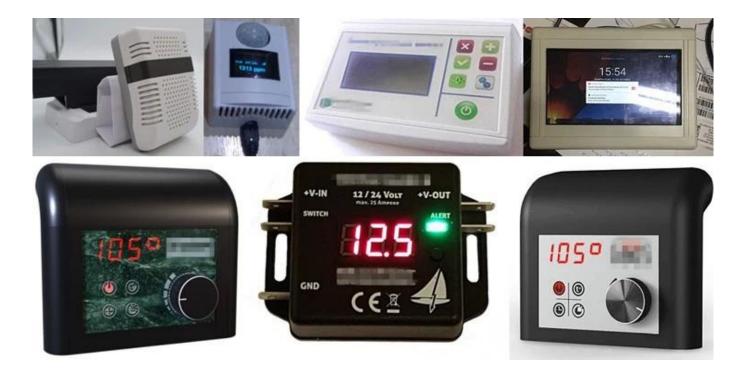

#### **Applications:**

It is widely used in electronics, instrumentation, automation, communication power supply units, student projects, amplifiers, health equipment, test and measurement, industrial control, peripherals and interface, switching box.