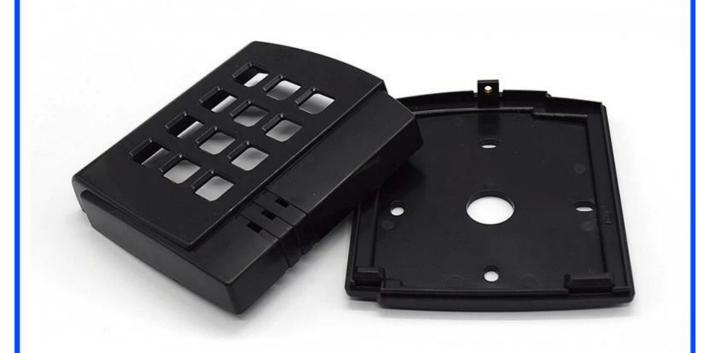

## Model No. AK-R-133

3.90\*3.35\*0.94 inch

| Туре      | Access control enclosure         |  |
|-----------|----------------------------------|--|
| Moled No. | AK-R-133                         |  |
| Size      | 99X85X24mm                       |  |
| Color     | black/white & custom other color |  |
| Weight    | 75g                              |  |