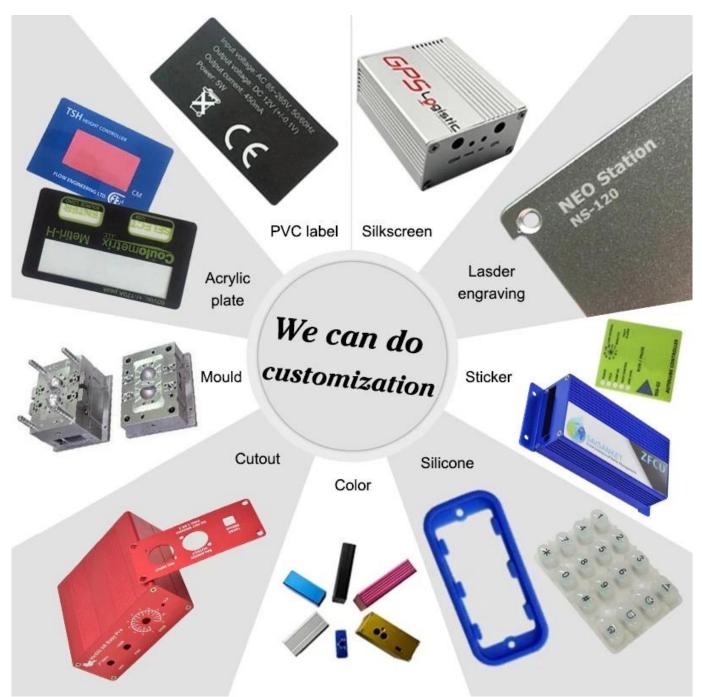

### Guangdong high quality abs plastic access control 99X85X24mm with keyboard project enclosure manufacture

High quality enclosure show

Customizable Cutout,sticker Silkscreen,color

Weight: 75g

Size: 99\*85\*24 mm

Model No. AK-R-133

3.90\*3.35\*0.94 inch

Customizable Cutout,sticker Silkscreen,color

Customizable Cutout,sticker Silkscreen,color

#### We are pleasured to offer you:

- 1. Drilling, punching, custom designs etc.
- 2. Drilling, silk screen printing, laser engraving, stickers and so on.

3. Short delivery time, usually 3-5 days after payment (according to the number)