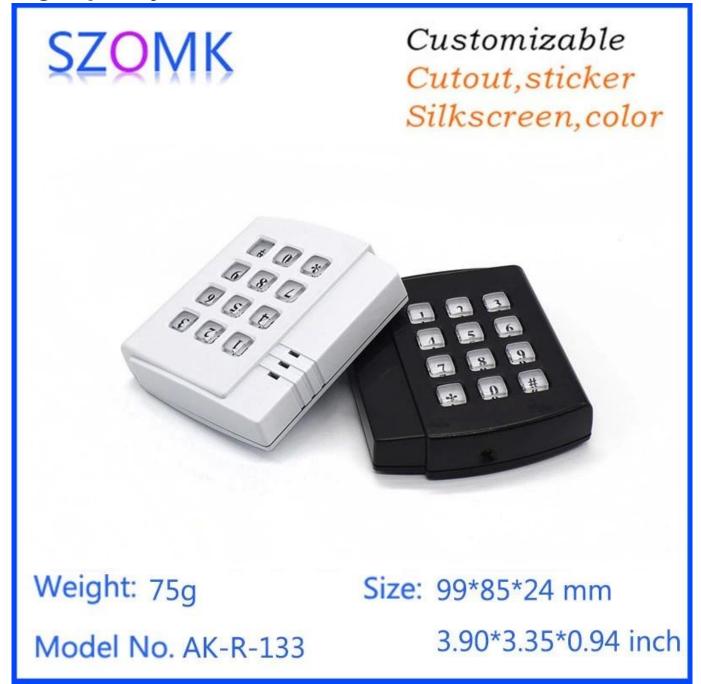

### Guangdong high quality abs plastic access control 99X85X24mm with keyboard project enclosure manufacture

High quality enclosure show

Customizable Cutout,sticker Silkscreen,color

Weight: 75g

Size: 99\*85\*24 mm

Model No. AK-R-133

3.90\*3.35\*0.94 inch

Customizable Cutout,sticker Silkscreen,color

Customizable Cutout,sticker Silkscreen,color

# Weight: 75g

### Size: 99\*85\*24 mm

## Model No. AK-R-133

3.90\*3.35\*0.94 inch

| Туре      | Access control enclosure         |  |
|-----------|----------------------------------|--|
| Moled No. | AK-R-133                         |  |
| Size      | 99X85X24mm                       |  |
| Color     | black/white & custom other color |  |
| Weight    | 75g                              |  |