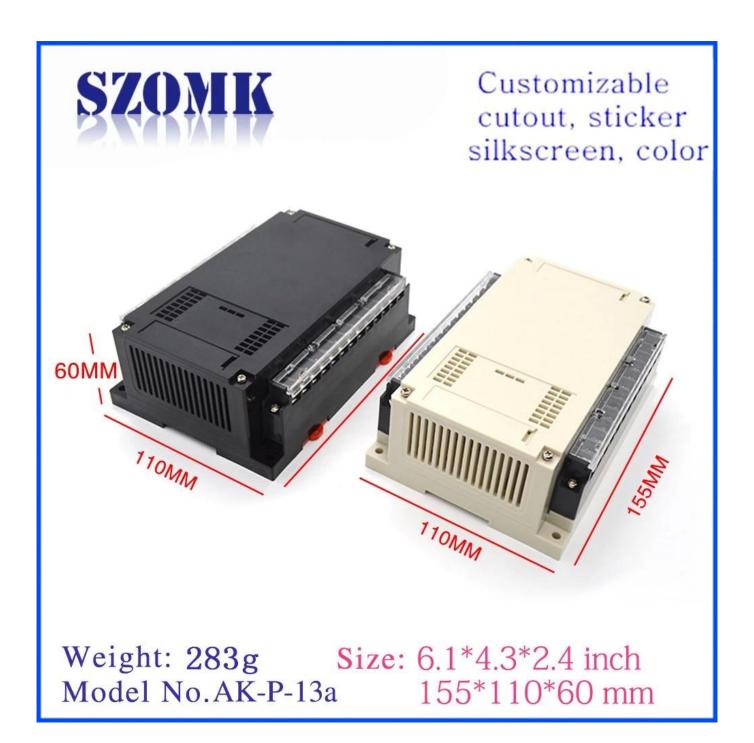

measurement equipment, industrial control, peripheral devices and interfaces, switch boxes.

### Advantages of plastic din rail PLC project enclosure

- 1. Has a strong resistance to abrasion, weathering, corrosion.
- 2. Can be formed on the surface of a variety of colors, to maximize fit your requirements.
- 3. Have a strong hardness, can be well protected your electronics.

### What we can do for you

- 1Drilling, Punching , etc. Welcome to provide drawings custom.
- 2 Powder Coating ,Brush, Polish,Silkscreen,Laser Carve, Sticker,Engraving,Acrylic Sheet.
- 3 Short lead time, normally 3-5 days after payment( according to quantity)
- 4 Prompt response for your inquiry

### Detailed pictures of plastic din rail PLC project enclosure box





# Enclosure Manufacturer www.chinaenclosure.com



Other customization



**Packing and shipping methods** 

## SAOWK

### Our packaging

Plastic foam packaging





Metal shell packaging

Plastic box packaging



### Packaging & Shipping



#### **Contact us**