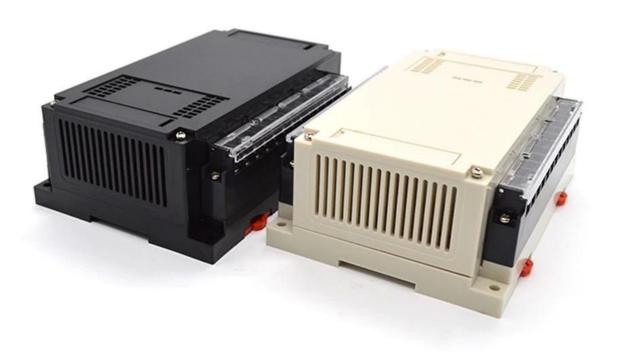

amplifiers, Medical and wellness devices, test and measurement equipment, industrial control, peripheral devices and interfaces, switch boxes.

### Advantages of plastic din rail PLC project enclosure

- 1. Has a strong resistance to abrasion, weathering, corrosion.
- 2. Can be formed on the surface of a variety of colors, to maximize fit your requirements.
- 3. Have a strong hardness, can be well protected your electronics.

### What we can do for you

- 1Drilling, Punching , etc. Welcome to provide drawings custom.
- 2 Powder Coating ,Brush, Polish,Silkscreen,Laser Carve, Sticker,Engraving,Acrylic Sheet.
- 3 Short lead time, normally 3-5 days after payment( according to quantity)
- 4 Prompt response for your inquiry

### Detailed pictures of plastic din rail PLC project enclosure box





# Enclosure Manufacturer www.chinaenclosure.com



Other customization



**Packing and shipping methods** 

## SAOWK

### Our packaging

Plastic foam packaging





Metal shell packaging

Plastic box packaging



### Packaging & Shipping



#### **Contact us**