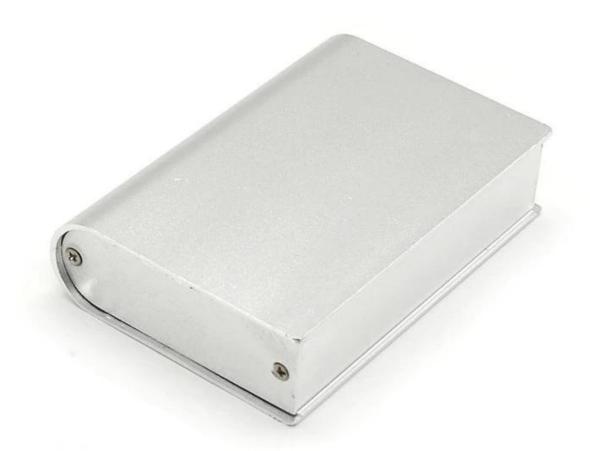

# Introduction of extruded aluminum box enclosure diecast

The extruded aluminum box enclosure diecast is used as an anode, placed in electrolyte, artificially formed the enclosure having a protective aluminum oxide film on the surface.

## Detail picture of extruded aluminum enclosure

Customizable cutout, sticker silkscreen, color

Weight: 89g Size: 0.94\*2.64\*4.33 inch

Model No.AK-C-B68 24\*67\*110 mm