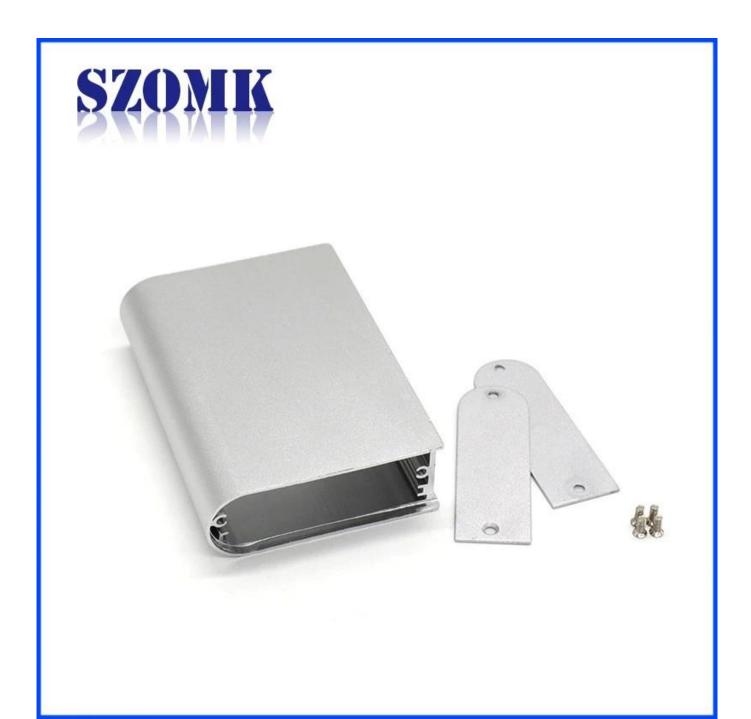

## Detail picture of extruded aluminum enclosure

Customizable cutout, sticker silkscreen, color

Weight: 89g Size: 0.94\*2.64\*4.33 inch

Model No.AK-C-B68 24\*67\*110 mm