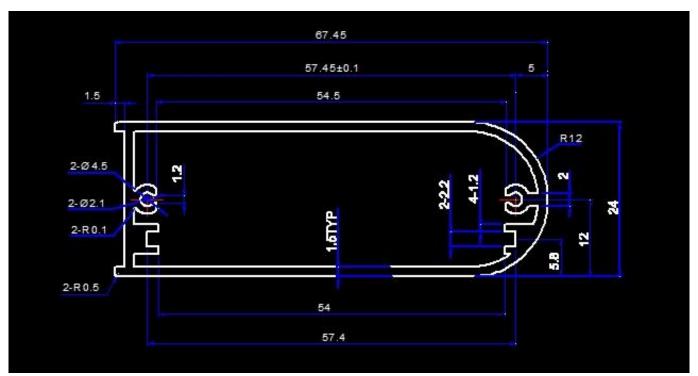

#### **Specifications**

1.Type:electronic extruded aluminum control enclosure

2.Model No:AK-C-B68

3.Size:24(H)67(W)110(L)mm

4.MOQ:1 pc

## Extruded aluminum enclosure

| Туре           | B-Normal series extruded aluminum enclosure    |
|----------------|------------------------------------------------|
| Brand          | SZOMK                                          |
| Material       | aluminum                                       |
| Model No.      | AK-C-B68                                       |
| Size46         | 24(H)*67(W)*100(mm)                            |
| Color          | silvery and different colors can be customized |
| Customized MOQ | 1 pieces                                       |
| Protect level  | IP54                                           |
| Lead time      | 7-15 days after get payment                    |
| Normal packing | Carton and plastic foam and tape packaging     |

## Detail picture of extruded aluminum enclosure

Customizable cutout, sticker silkscreen, color

Weight: 89g Size: 0.94\*2.64\*4.33 inch

Model No.AK-C-B68 24\*67\*110 mm