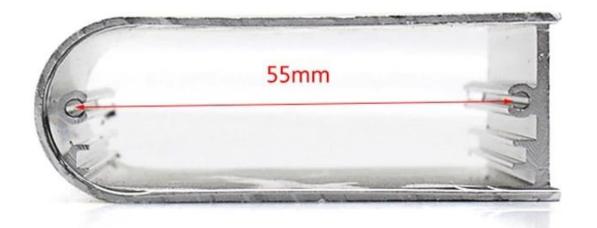

## Detail picture of extruded aluminum enclosure

Customizable cutout, sticker silkscreen, color

Weight: 89g Size: 0.94\*2.64\*4.33 inch

Model No.AK-C-B68 24\*67\*110 mm