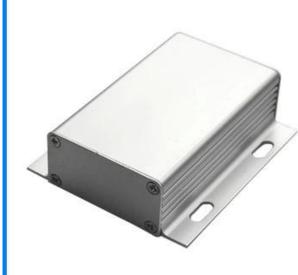

----|----------------------------------------------|
| Brand          | SZOMK                                        |
| Material       | aluminum                                     |
| Model No.      | AK-C-A3                                      |
| Size           | 29(H)x129(W)x80(mm) 1.14"x5.08"x3.15"        |
| Color          | Blue-different colors can be customized      |
| Customized MOQ | 20 pieces                                    |
| Protect level  | IP54                                         |
| Lead time      | 7-15 days after get payment                  |
| Normal packing | Carton and plastic foam and tape packaging   |

Detail picture of AK-C-A3 29\*129\*80 wall mounting aluminum box









# Wall-mounting series

## Size List:HxWxfree(mm)

#### Length can be random



| AK-C-A1  | 36x147   | AK-C-A17 | 40.5x97  |
|----------|----------|----------|----------|
| AK-C-A2  | 41x147   | AK-C-A18 | 80x234   |
| AK-C-A3  | 29x129   | AK-C-A19 | 40x80.5  |
| AK-C-A4  | 28x104   | AK-C-A20 | 33x105   |
| AK-C-A5  | 32x155   | AK-C-A21 | 39x96    |
| AK-C-A6  | 71x190   | AK-C-A22 | 24x76    |
| AK-C-A7  | 46x190   | AK-C-A23 | 58x180   |
| AK-C-A8  | 38x88    | AK-C-A24 | 29x164   |
| AK-C-A9  | 48x204   | AK-C-A25 | 61x147   |
| AK-C-A10 | 38x150   | AK-C-A26 | 35x120   |
| AK-C-A11 | 55x150   | AK-C-A27 | 36x85    |
| AK-C-A12 | 45x138   | AK-C-A28 | 28x165   |
| AK-C-A13 | 55x147   | AK-C-A29 | 52x165   |
| AK-C-A14 | 30x67    | AK-C-A30 | 33.5x103 |
| AK-C-A15 | 73.5x250 | AK-C-A31 | 39x144   |
| AK-C-A16 | 24x80    | AK-C-A32 | 26x66    |
|          |