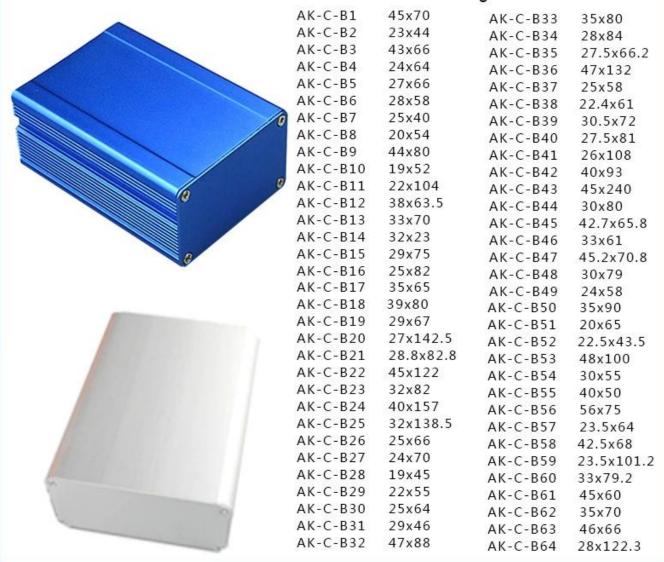

41x147   | AK-C-A18 | 80x234   |
| AK-C-A3  | 29x129   | AK-C-A19 | 40x80.5  |
| AK-C-A4  | 28x104   | AK-C-A20 | 33x105   |
| AK-C-A5  | 32x155   | AK-C-A21 | 39x96    |
| AK-C-A6  | 71x190   | AK-C-A22 | 24x76    |
| AK-C-A7  | 46x190   | AK-C-A23 | 58x180   |
| AK-C-A8  | 38x88    | AK-C-A24 | 29x164   |
| AK-C-A9  | 48x204   | AK-C-A25 | 61x147   |
| AK-C-A10 | 38x150   | AK-C-A26 | 35x120   |
| AK-C-A11 | 55x150   | AK-C-A27 | 36x85    |
| AK-C-A12 | 45x138   | AK-C-A28 | 28x165   |
| AK-C-A13 | 55x147   | AK-C-A29 | 52x165   |
| AK-C-A14 | 30x67    | AK-C-A30 | 33.5x103 |
| AK-C-A15 | 73.5x250 | AK-C-A31 | 39x144   |
| AK-C-A16 | 24x80    | AK-C-A32 | 26x66    |
|          |          |          |          |

#### Nomal series

#### Size List:HxWxfree(mm)

#### Length can be random



# Seperated style series

### Size List:HxWxfree(mm)

#### Length can be random



| AK-C-C1  | 40x97   | AK-C-C32 | 26.5x76   |
|----------|---------|----------|-----------|
| AK-C-C2  | 25x98   | AK-C-C33 | 38x91     |
| AK-C-C3  | 32x82   | AK-C-C34 | 74x90     |
| AK-C-C4  | 26x26   | AK-C-C35 | 59x90     |
| AK-C-C5  | 50x205  | AK-C-C36 | 83x120    |
| AK-C-C6  | 36x76   | AK-C-C37 | 33x96     |
| AK-C-C7  | 20x50   | AK-C-C38 | 103x120   |
| AK-C-C8  | 38x52   | AK-C-C39 | 70x120    |
| AK-C-C9  | 46x76   | AK-C-C40 | 50x91     |
| AK-C-C10 | 63x120  | AK-C-C41 | 44x90     |
| AK-C-C11 | 33x11   | AK-C-C42 | 49x120    |
| AK-C-C12 | 55x106  | AK-C-C43 | 57x76     |
| AK-C-C13 | 38x88   | AK-C-C44 | 35x120    |
| AK-C-C14 | 30x105  | AK-C-C45 | 64x136    |
| AK-C-C15 | 26x71   | AK