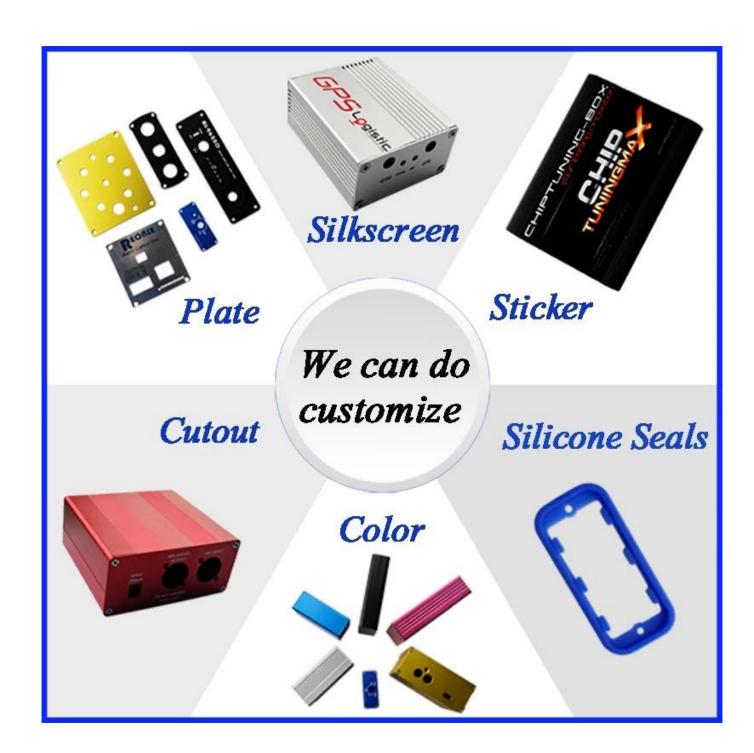

#### AK-C-A3 29\*129\*80 wall mounting aluminum box features

- 1. Has a strong resistance to abrasion, weathering, corrosion.
- 2. Can be formed on the surface of a variety of colors, to maximize fit your requirements.
- 3. Have a strong hardness, can be well protected your electronics.