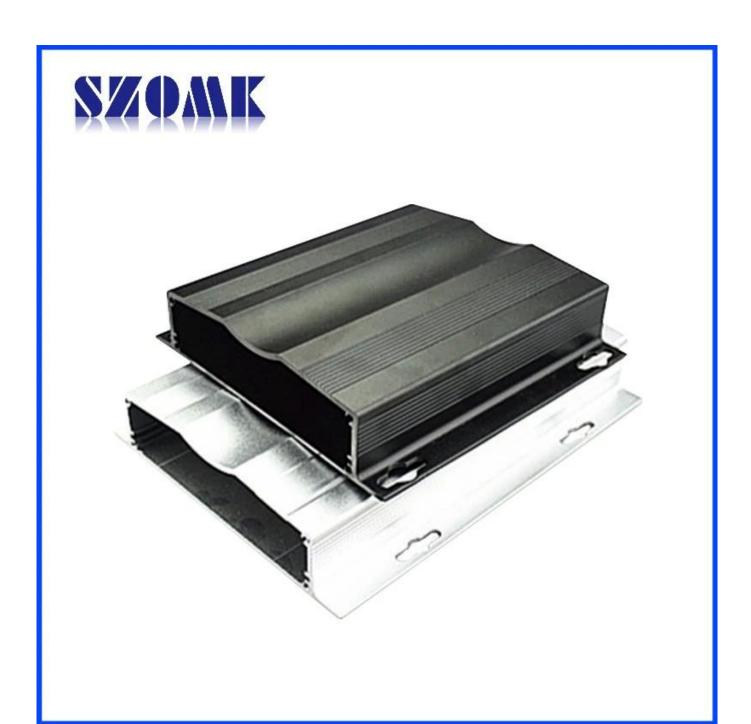

box

| Type           | AK-C-A3 29*129*80 wall mounting aluminum box |
|----------------|----------------------------------------------|
| Brand          | SZOMK                                        |
| Material       | aluminum                                     |
| Model No.      | AK-C-A3                                      |
| Size           | 29(H)x129(W)x80(mm) 1.14"x5.08"x3.15"        |
| Color          | Blue-different colors can be customized      |
| Customized MOQ | 20 pieces                                    |
| Protect level  | IP54                                         |
| Lead time      | 7-15 days after get payment                  |
| Normal packing | Carton and plastic foam and tape packaging   |

Detail picture of AK-C-A3 29\*129\*80 wall mounting aluminum box









# Wall-mounting series

## Size List:HxWxfree(mm)

#### Length can be random



| AK-C-A1  | 36x147   | AK-C-A17 | 40.5x97  |
|----------|----------|----------|----------|
| AK-C-A2  | 41x147   | AK-C-A18 | 80x234   |
| AK-C-A3  | 29x129   | AK-C-A19 | 40x80.5  |
| AK-C-A4  | 28x104   | AK-C-A20 | 33x105   |
| AK-C-A5  | 32x155   | AK-C-A21 | 39x96    |
| AK-C-A6  | 71x190   | AK-C-A22 | 24x76    |
| AK-C-A7  | 46x190   | AK-C-A23 | 58x180   |
| AK-C-A8  | 38x88    | AK-C-A24 | 29x164   |
| AK-C-A9  | 48x204   | AK-C-A25 | 61x147   |
| AK-C-A10 | 38x150   | AK-C-A26 | 35x120   |
| AK-C-A11 | 55x150   | AK-C-A27 | 36x85    |
| AK-C-A12 | 45x138   | AK-C-A28 | 28x165   |
| AK-C-A13 | 55x147   | AK-C-A29 | 52x165   |
| AK-C-A14 | 30x67    | AK-C-A30 | 33.5x103 |
| AK-C-A15 | 73.5x250 |