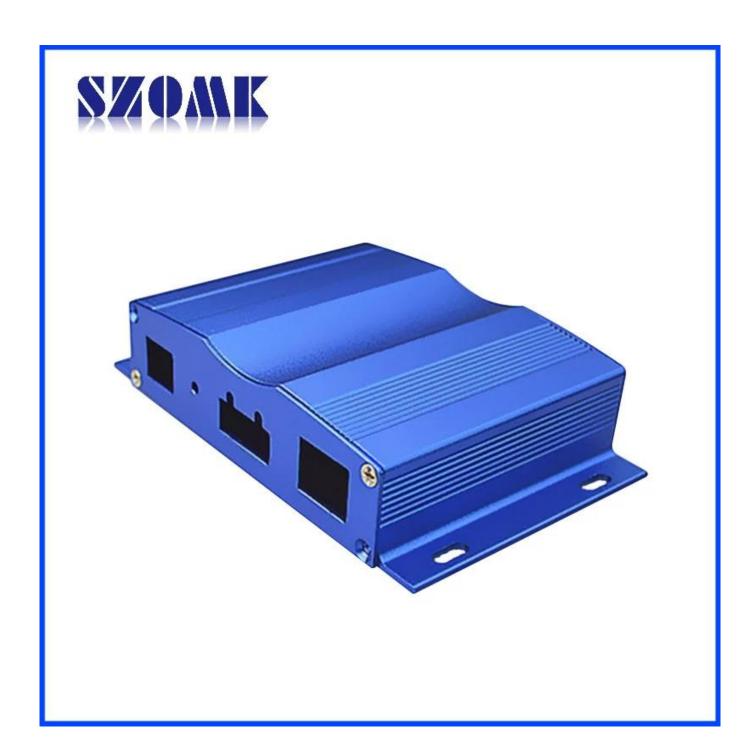

## Introduction of AK-C-A3 29\*129\*80 wall mounting aluminum box

The AK-C-A3 29\*129\*80 wall mounting aluminum box is used as an anode, placed in electrolyte, artificially formed the enclosure having a protective aluminum oxide film on the surface.

Detail picture of AK-C-A3 29\*129\*80 wall mounting aluminum box