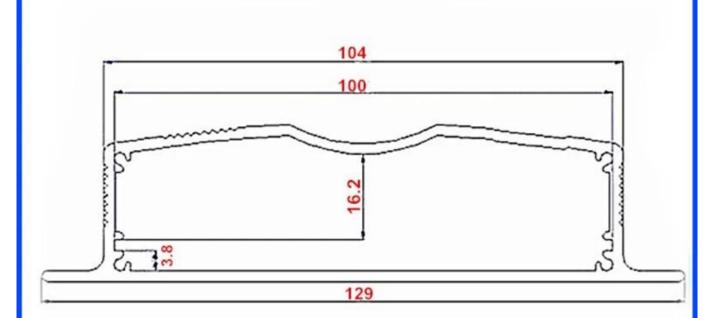

#### Specifications

- 1.Type:AK-C-A3 29\*129\*80 wall mounting aluminum box
- 2.Model No:AK-C-A3
- 3.Size:29(H)x129(W)x80(mm) 1.14"x5.08"x3.15"

#### AK-C-A3 29\*129\*80 wall mounting aluminum box

| Type           | AK-C-A3 29*129*80 wall mounting aluminum box |
|----------------|----------------------------------------------|
| Brand          | SZOMK                                        |
| Material       | aluminum                                     |
| Model No.      | AK-C-A3                                      |
| Size           | 29(H)x129(W)x80(mm) 1.14"x5.08"x3.15"        |
| Color          | Blue-different colors can be customized      |
| Customized MOQ | 20 pieces                                    |
| Protect level  | IP54                                         |
| Lead time      | 7-15 days after get payment                  |
| Normal packing | Carton and plastic foam and tape packaging   |