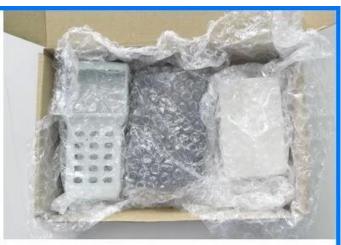

82     |
| AK-C-C17 | 45.5x96 | AK-C-C48 | 25x25     |
| AK-C-C18 | 45x122  | AK-C-C49 | 88x167    |
| AK-C-C19 | 45x152  | AK-C-C50 | 50x178    |
| AK-C-C20 | 47x107  | AK-C-C51 | 61x115    |
| AK-C-C21 | 51x125  | AK-C-C52 | 101x155   |
| AK-C-C22 | 54x145  | AK-C-C53 | 81x135    |
| AK-C-C23 | 54x168  | AK-C-C54 | 122x175   |
| AK-C-C24 | 82x145  | AK-C-C55 | 55x95     |
| AK-C-C25 | 68x145  | AK-C-C56 | 22x65.2   |
| AK-C-C26 | 56x96   | AK-C-C57 | 38x61     |
| AK-C-C27 | 90x90   | AK-C-C58 | 49x61     |
| AK-C-C28 | 50x110  | AK-C-C59 | 68x65     |
| AK-C-C29 | 30x88   | AK-C-C60 | 45x61     |
| AK-C-C30 | 29x90   | AK-C-C61 | 15.2x67.3 |
| AK-C-C31 | 48x91   | AK-C-C62 | 26x78     |
|          |         |          |           |



# SYDAK

# Our packaging

Plastic foam packaging





Metal shell packaging

Plastic box packaging