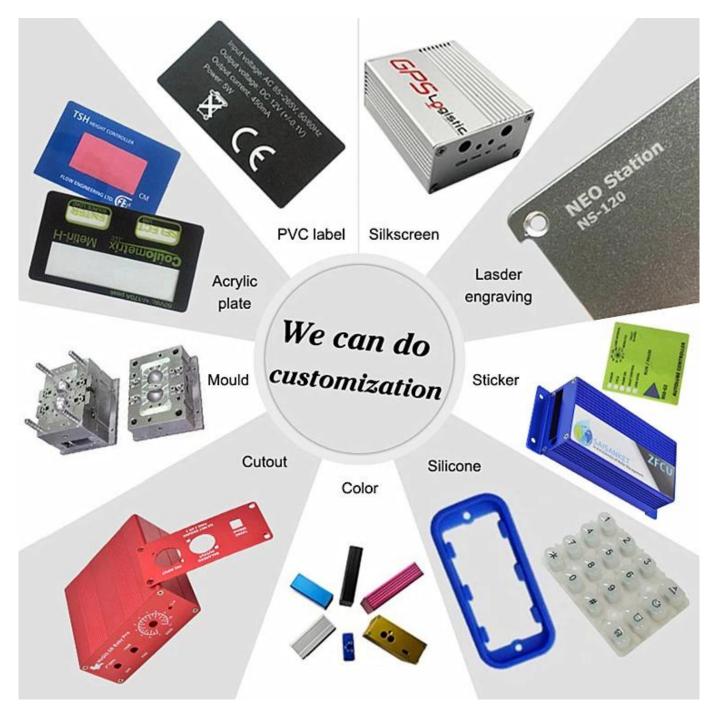

## **Drawing Show**

What we can do for you? About emetal housing junction box

1.We provide thousands of public enclosure and we have some goods in our stock.

MOQ:1 pcs

- 2.We can do DIY small order custom cervice----MOQ:20-50 pcs
- 3.We can design private custom enclosures(if you provide PCB)
- 4.To private mold customization (Provide sample or STEP file)
- 6.Customized service: cutout/mold/Acrylic plate/PVC label/Silkscreen/laser engraving/sticker/silicone/change color and so on.

#### Who we are?

SHENZHEN OMK ELECTRONICS CO.,LTD is now one of the largest suppliers of all kinds of plastic and metallic enclosures in different fields of electronic, electrical, communication, medi-cal, industrial and research projects purposes, we have more than 1000 moulds, and we can do cutout, silkscreen, lable, sticker, laser carve and creat a new mould for you in today's industrial world and with the rapid development of all indus-tres, the need of these products is sensed more than ever, meet these needs and help you to reach your ideals.