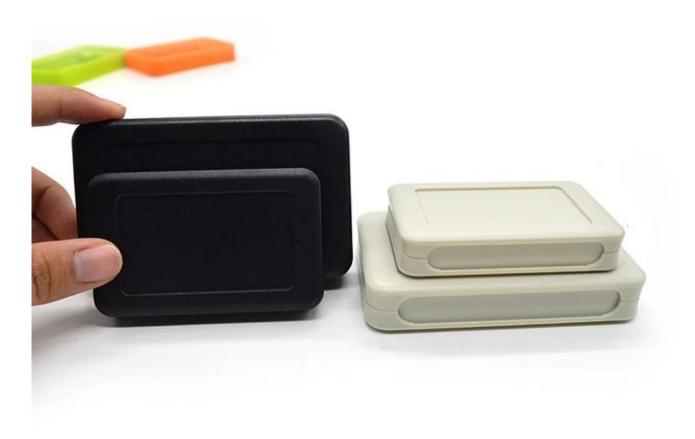

## **Product Show:**

| Model No.          | AK-H-40                                                                          |
|--------------------|----------------------------------------------------------------------------------|
| Size               | 122X78X27 mm/4.80*3.07*1.06 inch                                                 |
| Weight             | 63g                                                                              |
| Body Color         | Black/White/Transparent and can be customized                                    |
| Side Color         | Orange/green/gray and also can be customized                                     |
| Material           | ABS Plastic                                                                      |
| Customized Service | cut-out/silkscreen/laser<br>engraving/sticker/Tapping/Laser<br>cutting and so on |
| Drawing            | PDF/CAD/3D                                                                       |
| Advantage          | can do small order DIY custemized                                                |