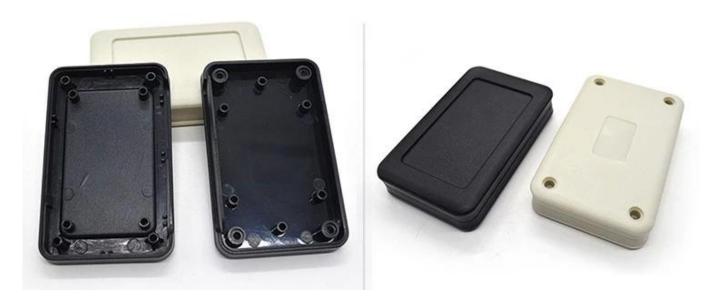

## **Product Show:**

| Model No.          | AK-H-40                                                                          |
|--------------------|----------------------------------------------------------------------------------|
| Size               | 122X78X27 mm/4.80*3.07*1.06 inch                                                 |
| Weight             | 63g                                                                              |
| Body Color         | Black/White/Transparent and can be customized                                    |
| Side Color         | Orange/green/gray and also can be customized                                     |
| Material           | ABS Plastic                                                                      |
| Customized Service | cut-out/silkscreen/laser<br>engraving/sticker/Tapping/Laser<br>cutting and so on |
| Drawing            | PDF/CAD/3D                                                                       |
| Advantage          | can do small order DIY custemized                                                |