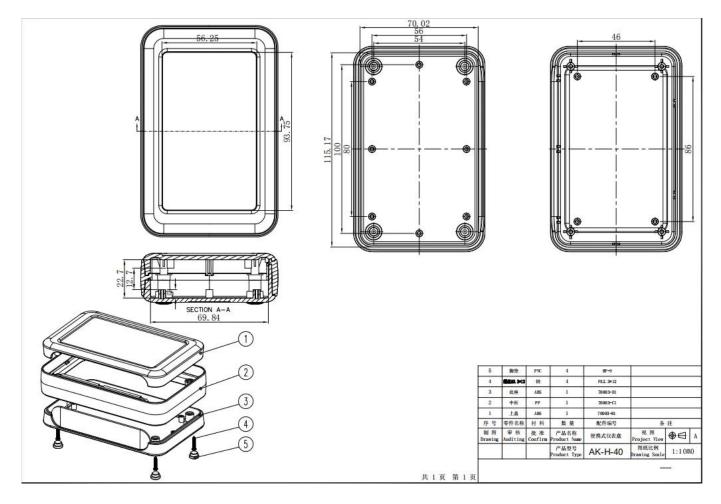

## **Drawing Show**

What we can do for you? About emetal housing junction box

1.We provide thousands of public enclosure and we have some goods in our stock.

MOQ:1 pcs

- 2.We can do DIY small order custom cervice----MOQ:20-50 pcs
- 3.We can design private custom enclosures(if you provide PCB)
- 4.To private mold customization (Provide sample or STEP file)
- 6.Customized service: cutout/mold/Acrylic plate/PVC label/Silkscreen/laser engraving/sticker/silicone/change color and so on.

| Model No.          | AK-H-40                                                                          |
|--------------------|----------------------------------------------------------------------------------|
| Size               | 122X78X27 mm/4.80*3.07*1.06 inch                                                 |
| Weight             | 63g                                                                              |
| Body Color         | Black/White/Transparent and can be customized                                    |
| Side Color         | Orange/green/gray and also can be customized                                     |
| Material           | ABS Plastic                                                                      |
| Customized Service | cut-out/silkscreen/laser<br>engraving/sticker/Tapping/Laser<br>cutting and so on |
| Drawing            | PDF/CAD/3D                                                                       |
| Advantage          | can do small order DIY custemized                                                |