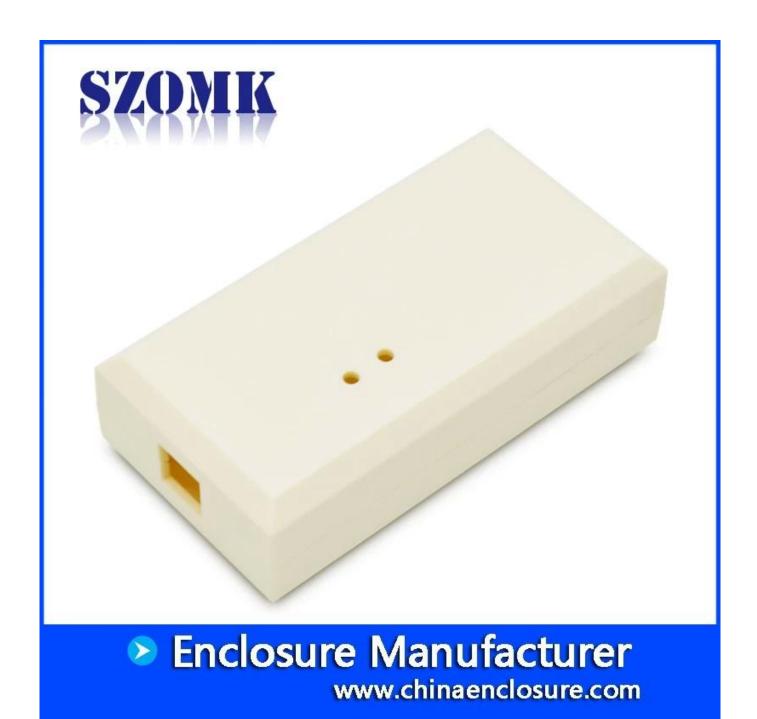

### **Detailed pictures of Plastic Humidity Sensor Electrical Junction Box**

Customizable cutout, sticker silkscreen, color

Weight: 35g Size: 3.94\*2.05\*1.10 inch

Model No.AK-N-47 100\*52\*28 mm

Other customization