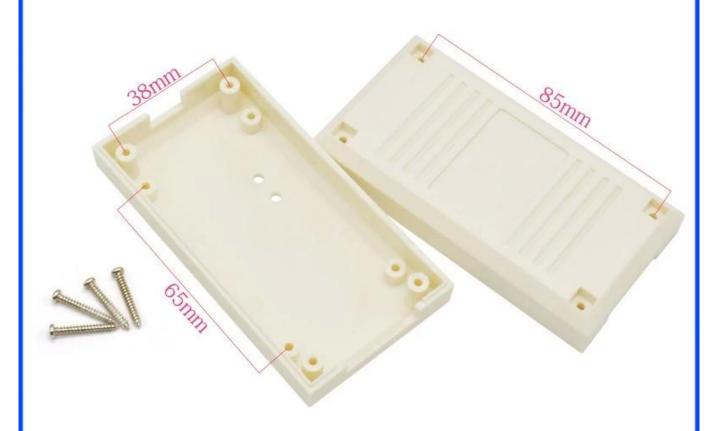

### **Detailed pictures of Plastic Humidity Sensor Electrical Junction Box**

Customizable cutout, sticker silkscreen, color

Weight: 35g Size: 3.94\*2.05\*1.10 inch

Model No.AK-N-47 100\*52\*28 mm

Other customization