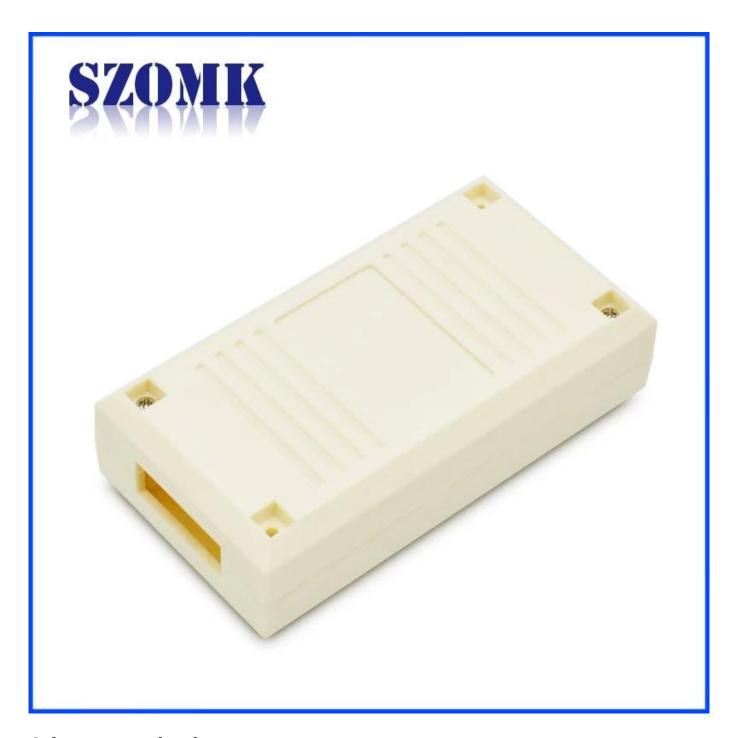

### **Detailed pictures of Plastic Humidity Sensor Electrical Junction Box**

Customizable cutout, sticker silkscreen, color

Weight: 35g Size: 3.94\*2.05\*1.10 inch

Model No.AK-N-47 100\*52\*28 mm

Other customization