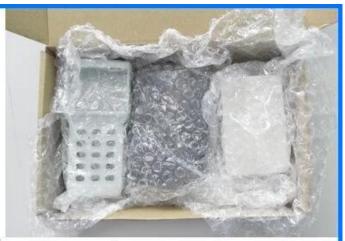

**Packing and shipping methods** 

## Our packaging

Plastic foam packaging

Metal shell packaging

Plastic box packaging

### Packaging & Shipping