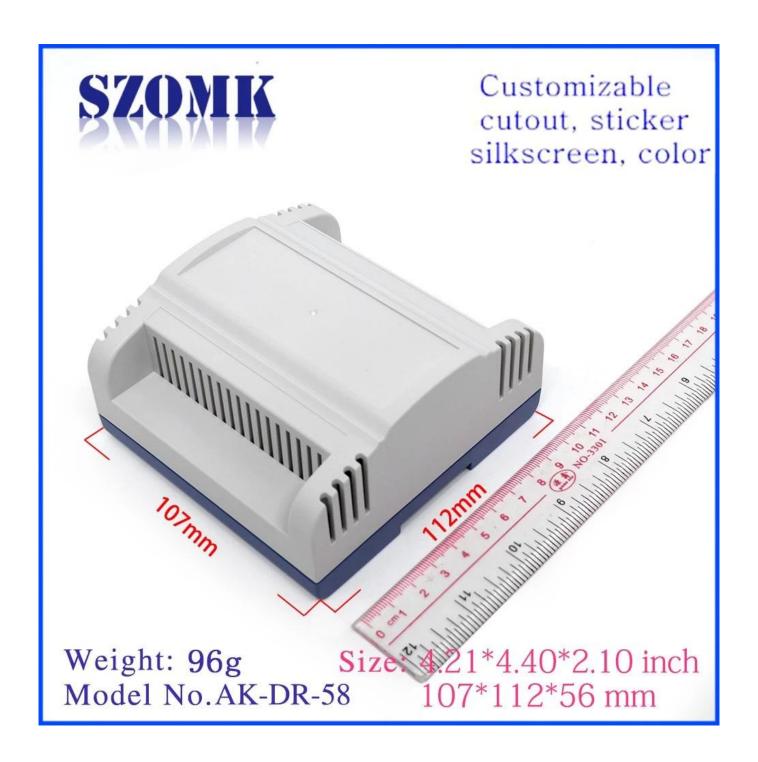

Detailed pictures of din rail plastic controller enclosure

Other customization of din rail plastic controller enclosure

**Packing and shipping methods** 