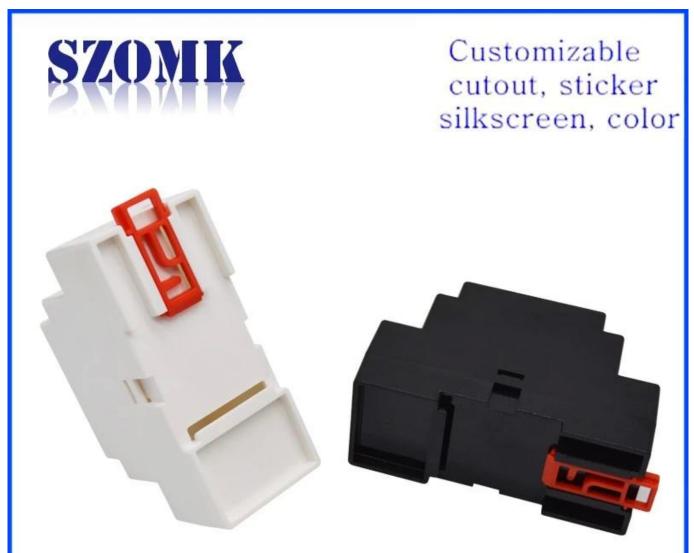

# Weight: 40gSize: 3.46\*1.46\*2.32 inchModel No.AK-DR-0188\*37\*59 mm

### **Advantages of Plastic Din Rail ABS Electronic Enclosure**

Has a strong wear resistance, weatherability, corrosion resistance.

- 2. Can form a variety of colors on the surface, to meet your requirements to the maximum.
- 3. Has a very strong hardness, can be a good protection of your electronic products.