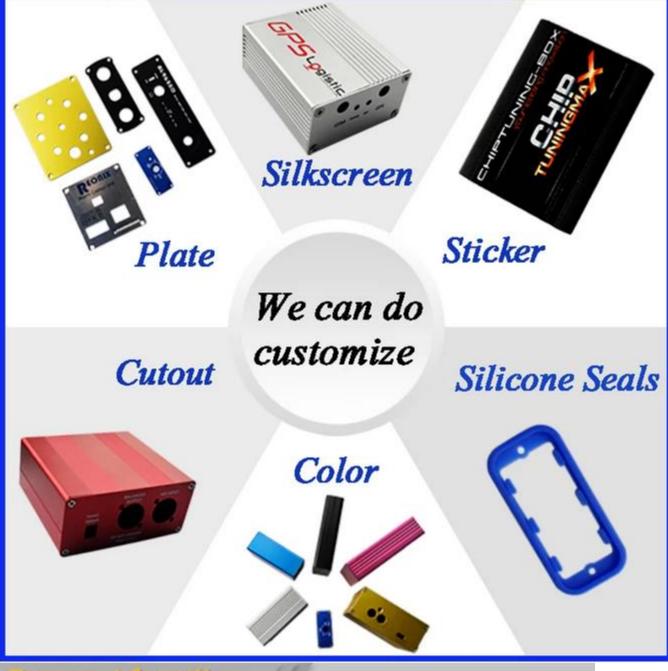

What can we do for you?

One-time drilling, punching and so on. Welcome to provide custom drawings.

- 2 powder coating, brush, polish, silk screen, laser engraving, sticker, engraving, acrylic film.
- 3 delivery time is short, usually 3-5 days after payment (by quantity)
- 4 your quick reply to the inquiry

#### **Customized service**