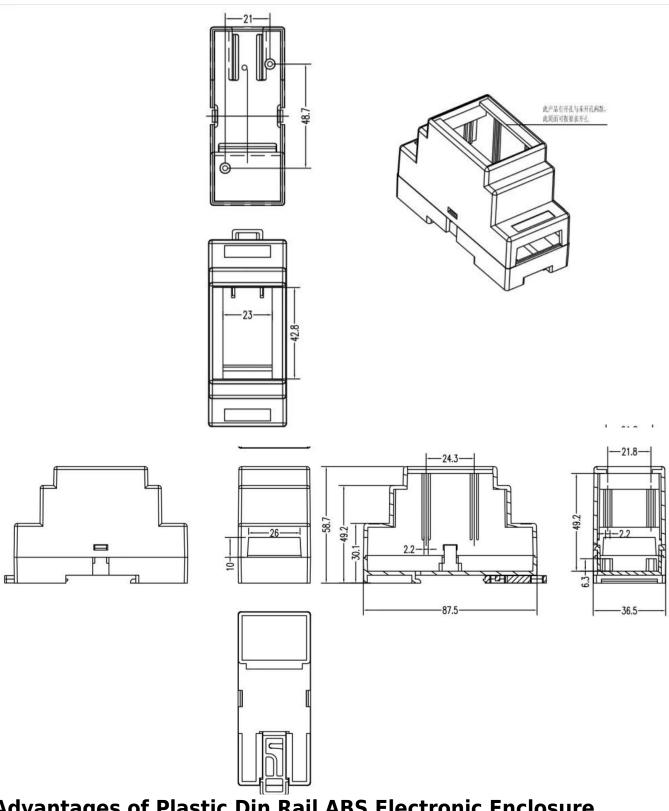

# Weight: 40gSize: 3.46\*1.46\*2.32 inchModel No.AK-DR-0188\*37\*59 mm

### **Advantages of Plastic Din Rail ABS Electronic Enclosure**

Has a strong wear resistance, weatherability, corrosion resistance.

- 2. Can form a variety of colors on the surface, to meet your requirements to the maximum.
- 3. Has a very strong hardness, can be a good protection of your electronic products.