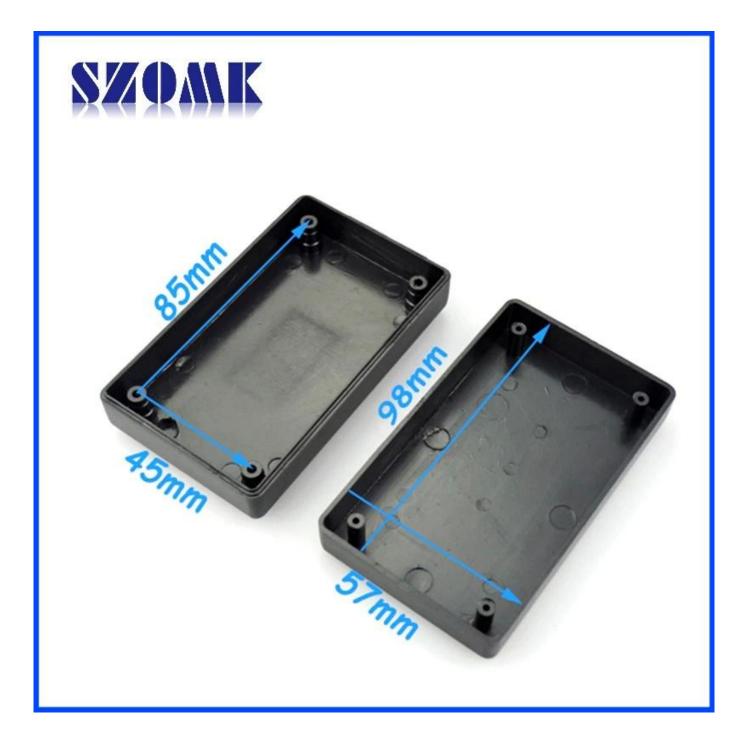

Here is our customize service:

## 1. Change the length

- 2. Change color
- 3. Polishing
- 4. Sandblasting
- 5. Brushed aluminum foil
- 6. Cut hole
- 7. Laser carve
- 8. PVC label
- 9. Acrylic plate
- 10. Screen

## Use:

It is widely used in electronics, instrumentation, automation, communication, power supply unites, student projects, amplifiers, healthcare equipment, test and measurement equipment, industrial control, peripherals devices and interfaces, switch boxes.

## Attention:

Welcome to contact us for more details and quotations of our enclosure, your inquiry will surely get prompt response in 24 hours:.-)

















2110283100



81-755-83222882 +86 18819074698



16-6Floor, 505Building ,Shangbu Industry Area,Hangtian RD,Futian District ,Shenzhen China



teddy@szomk.net



teddy@szomk.net



teddy07277