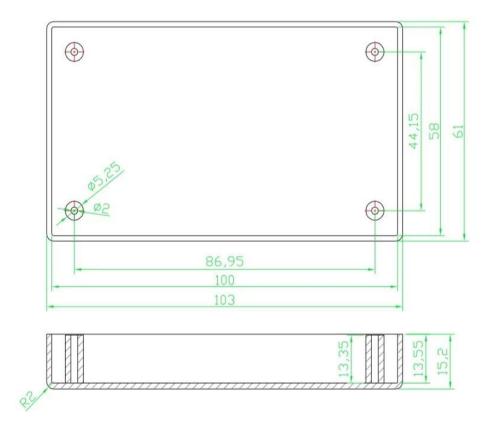

Here is our customize service:

## 1. Change the length

- 2. Change color
- 3. Polishing
- 4. Sandblasting
- 5. Brushed aluminum foil
- 6. Cut hole
- 7. Laser carve
- 8. PVC label
- 9. Acrylic plate
- 10. Screen

## Use:

It is widely used in electronics, instrumentation, automation, communication, power supply unites, student projects, amplifiers, healthcare equipment, test and measurement equipment, industrial control, peripherals devices and interfaces, switch boxes.

## Attention:

Welcome to contact us for more details and quotations of our enclosure, your inquiry will surely get prompt response in 24 hours:.-)

















2110283100



81-755-83222882 +86 18819074698



16-6Floor, 505Building ,Shangbu Industry Area,Hangtian RD,Futian District ,Shenzhen China



teddy@szomk.net



teddy@szomk.net



teddy07277