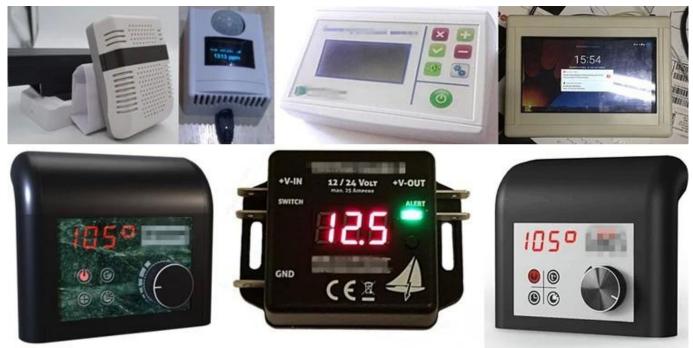

# **Applications:**

It is widely used in electronics, instrumentation, automation, communication, power supply units, student projects, amplifiers, health care equipment, test and measurement equipment, industrial control, peripherals, interfaces, interfaces.