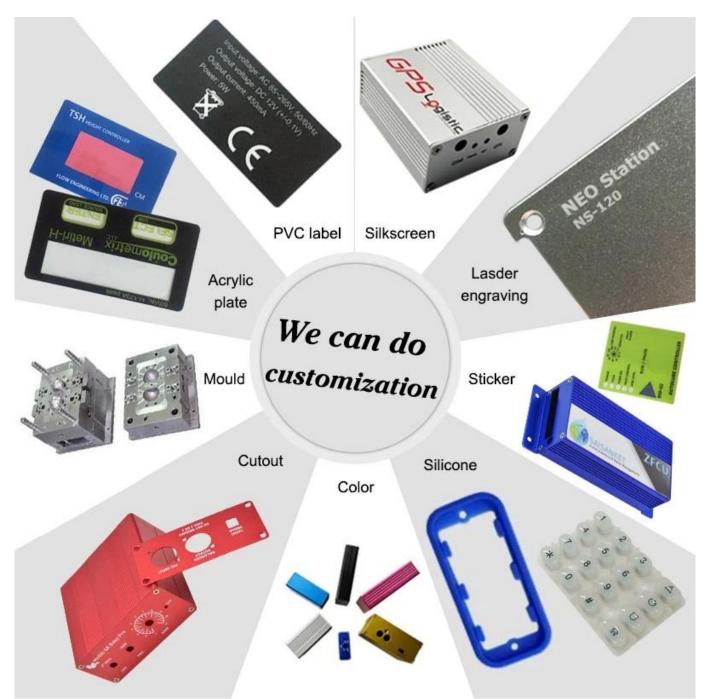

# We are pleased to offer you:

- 1 Drilling, punching, etc. Welcomeenary drawings
- 2 Drilling, screen printing, laser engraving, stickers and so on
- 3 Short delivery time, usually 3-5 days after payment (according to the number)
- 4 For an accepted response to your inquiry