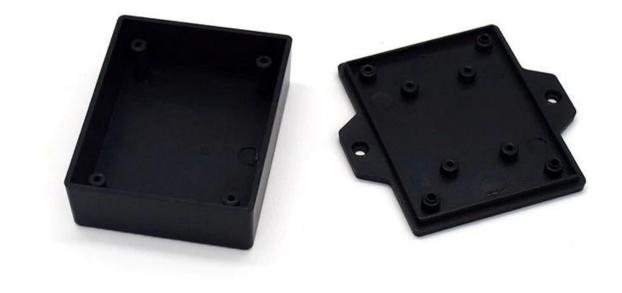

# Hot sale wall mount small abs junction handheld gps enclosures AK-W-01 62 \* 50 \* 22mm

High quality enclosure show:

Customizable Cutout,sticker Silkscreen,color

Weight: 26g

Size: 62\*50\*22 mm 2.44\*1.97\*0.87 inch

Model No. AK-W-01

| SZQN                          | Ϋ́                         | Customizable<br>Cutout,sticker<br>Silkscreen,color |
|-------------------------------|----------------------------|----------------------------------------------------|
|                               |                            |                                                    |
| Weight: 20                    | 6g                         | Size: 62*50*22 mm                                  |
| Weight: 20<br>Model No        |                            | Size: 62*50*22 mm<br>2.44*1.97*0.87 inch           |
|                               | . AK-W-01                  |                                                    |
| Model No                      | . AK-W-01                  | 2.44*1.97*0.87 inch                                |
| Model No<br>Type              | . AK-W-01<br>Wall mount pl | 2.44*1.97*0.87 inch                                |
| Model No<br>Type<br>Model No. | AK-W-01<br>Wall mount pl   | 2.44*1.97*0.87 inch<br>astic enclosure             |