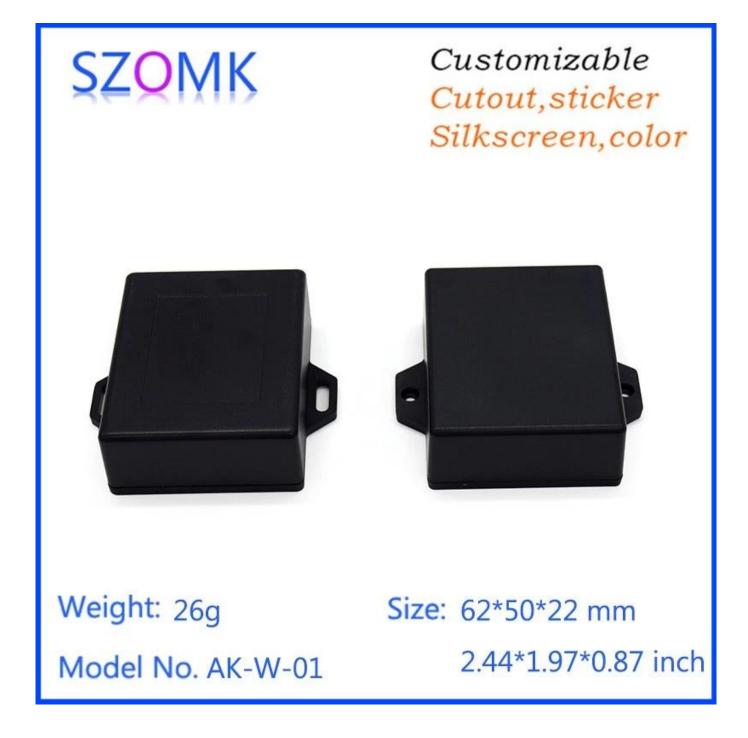

# Hot sale wall mount small abs junction handheld gps enclosures AK-W-01 62 \* 50 \* 22mm

High quality enclosure show:

Customizable Cutout,sticker Silkscreen,color

Weight: 26g

Size: 62\*50\*22 mm 2.44\*1.97\*0.87 inch

Model No. AK-W-01

| SZQN                          | Ϋ́                         | Customizable<br>Cutout,sticker<br>Silkscreen,color |
|-------------------------------|----------------------------|----------------------------------------------------|
|                               |                            |                                                    |
| Weight: 20                    | 6g                         | Size: 62*50*22 mm                                  |
| Weight: 20<br>Model No        |                            | Size: 62*50*22 mm<br>2.44*1.97*0.87 inch           |
|                               | . AK-W-01                  |                                                    |
| Model No                      | . AK-W-01                  | 2.44*1.97*0.87 inch                                |
| Model No<br>Type              | . AK-W-01<br>Wall mount pl | 2.44*1.97*0.87 inch                                |
| Model No<br>Type<br>Model No. | AK-W-01<br>Wall mount pl   | 2.44*1.97*0.87 inch<br>astic enclosure             |