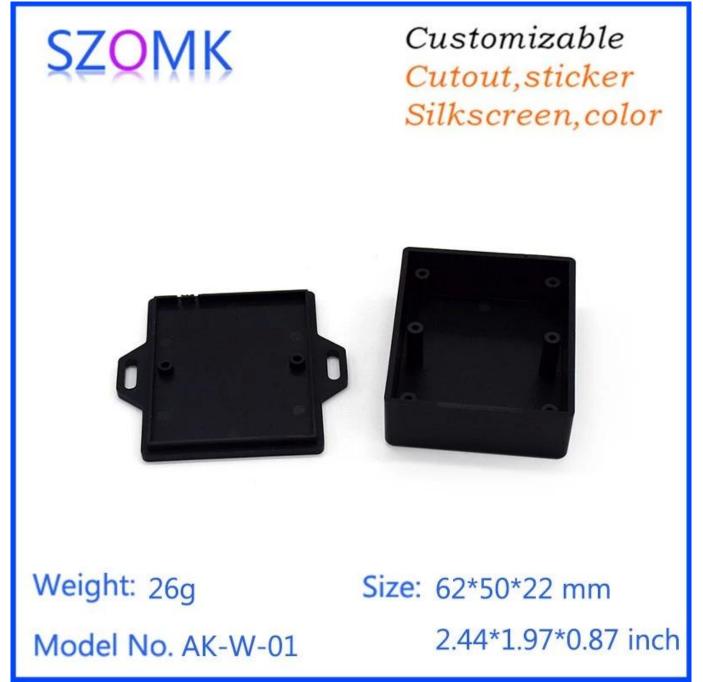

# Hot sale wall mount small abs junction handheld gps enclosures AK-W-01 62 \* 50 \* 22mm

High quality enclosure show:

Customizable Cutout,sticker Silkscreen,color

Weight: 26g

Size: 62\*50\*22 mm 2.44\*1.97\*0.87 inch

Model No. AK-W-01

| SZQN                          | Ϋ́                         | Customizable<br>Cutout,sticker<br>Silkscreen,color |
|-------------------------------|----------------------------|----------------------------------------------------|
|                               |                            |                                                    |
| Weight: 20                    | 6g                         | Size: 62*50*22 mm                                  |
| Weight: 20<br>Model No        |                            | Size: 62*50*22 mm<br>2.44*1.97*0.87 inch           |
|                               | . AK-W-01                  |                                                    |
| Model No                      | . AK-W-01                  | 2.44*1.97*0.87 inch                                |
| Model No<br>Type              | . AK-W-01<br>Wall mount pl | 2.44*1.97*0.87 inch                                |
| Model No<br>Type<br>Model No. | AK-W-01<br>Wall mount pl   | 2.44*1.97*0.87 inch<br>astic enclosure             |