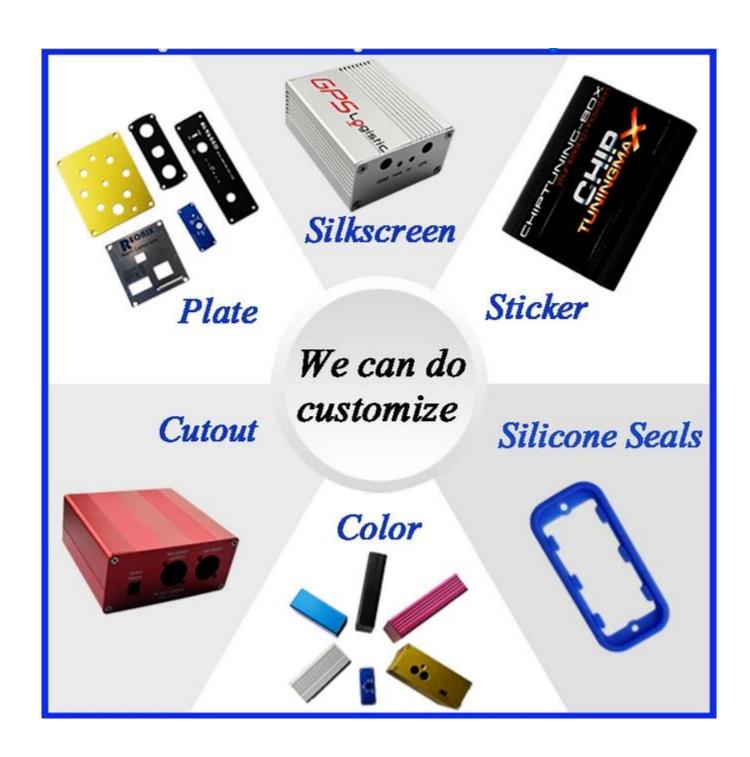

## What can we do for you?

A stamping, stamping and so on. Welcome to map to map.

- 2 powder coating, brush, polishing, silk screen, laser engraving, poster, engraving, acrylic resin panel.
- 3 delivery time is short, usually 3-5 days after payment (by number)
- 4 tips for your inquiry

## **Customized services**

**Contact information** 