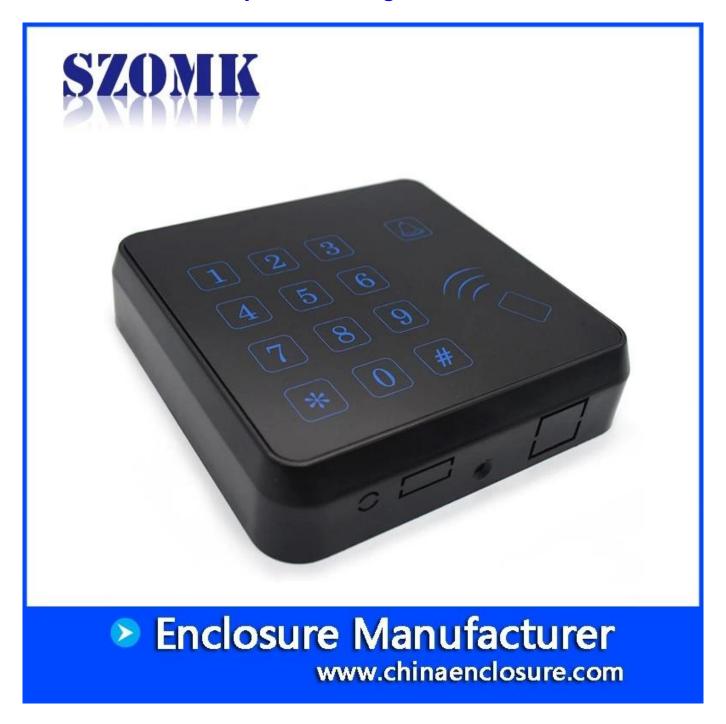

Hot seller outdoor access control enclosure junction box fashion door access panel housing AK-R-129 105\*105\*25mm