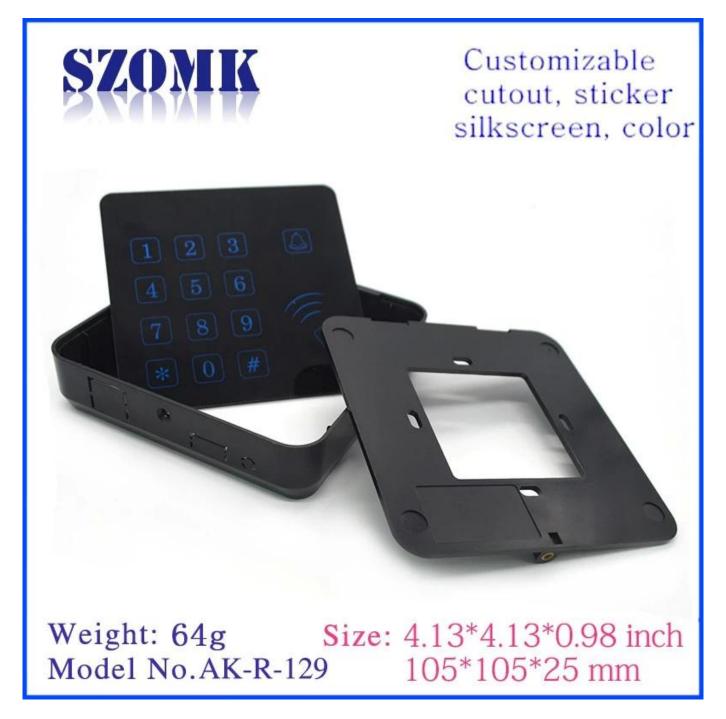

Hot seller outdoor access control enclosure junction box fashion door access panel housing AK-R-129 105\*105\*25mm