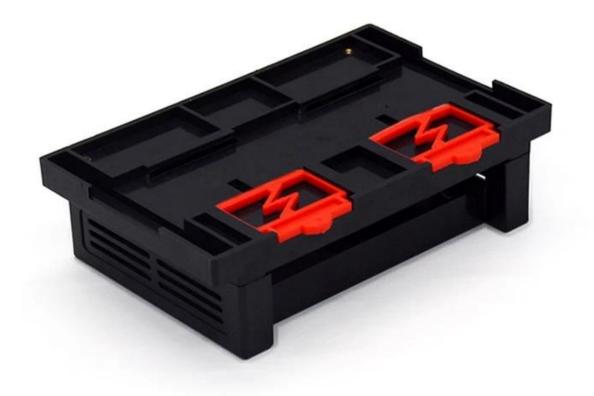

## Detailed picture of the plastic DIN rail PLC project case

Other customization