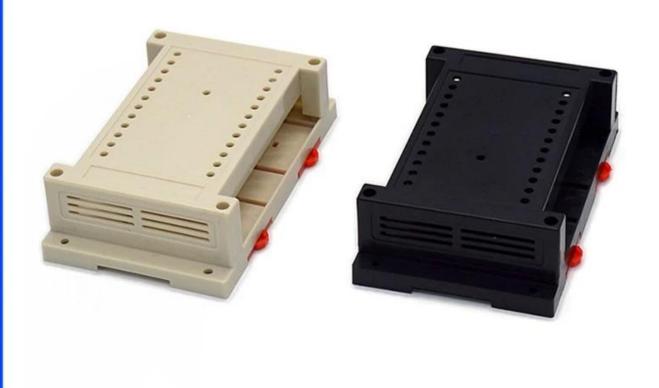

## Detailed picture of the plastic DIN rail PLC project case

Other customization