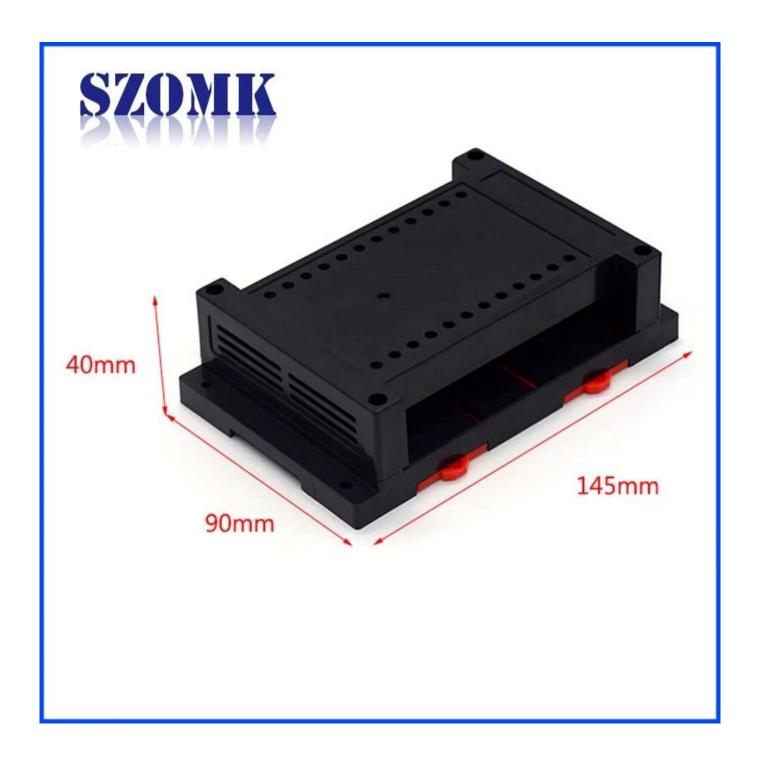

## Detailed picture of the plastic DIN rail PLC project case

Other customization