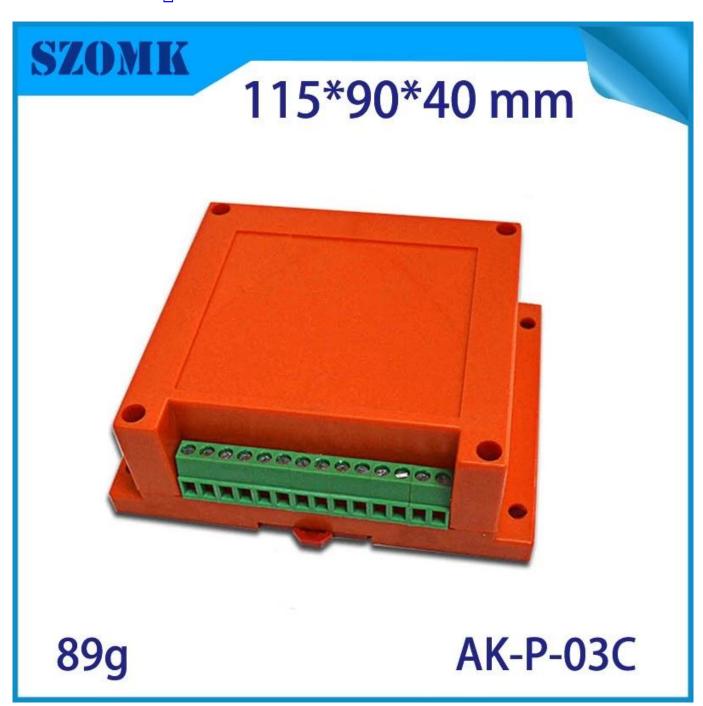

# Hot selling din rail industry enclosure with teminal block from szomk with 115(L)\*90(W)\*40(H)mm AK-P-03C

**Product Show** 

## **Product Specifications:**

| ENCLOSURE PROVIDE ONE-STOP SERVICES |                            |  |
|-------------------------------------|----------------------------|--|
| Туре                                | Industrial control plastic |  |
|                                     | enclosure                  |  |
| Model No.                           | AK-P-03c                   |  |

| Sise               | 115 X 90 X 40 mm /              |
|--------------------|---------------------------------|
|                    | 4.53*3.54*1.57 inch             |
| Weight             | 89g                             |
| Body Color         | Orange and can be customized    |
| Side Color         | Orange also can be customized   |
| Material           | ABS Plastic                     |
| Customized Service | cut-out/silkscreen/laser        |
|                    | engraving/sticker/Tapping/Laser |
|                    | cutting and so on               |
| Drawing            | PDF/CAD/3D                      |
| Advantage          | can do small order DIY          |
|                    | custemized                      |