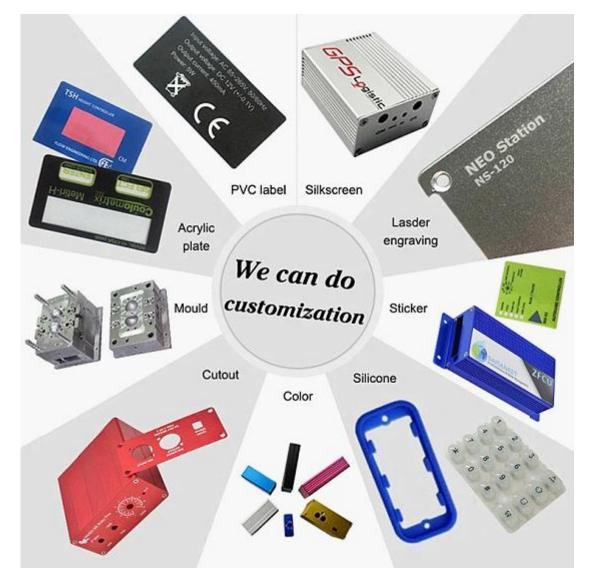

What we can do for you? About Hot Disney rail shell industry

- 1.We provide thousands of public enclosure and we have some goods in our stock. MOQ:1 pcs
- 2.We can do DIY small order custom cervice-----MOQ:20-50 pcs
- 3.We can design private custom enclosures(if you provide PCB)
- 4.To private mold customization (Provide sample or STEP file)
- 6.Customized service: cutout/mold/Acrylic plate/PVC label/Silkscreen/laser engraving/sticker/silicone/change color and so on.

#### Who we are?

SHENZHEN OMK ELECTRONICS CO.,LTD is now one of the largest suppliers of all kinds of plastic and metallic enclosures in different fields of electronic, electrical, communication, medi-cal, industrial and research projects purposes, we have more than 1000 moulds, and we can do cutout, silkscreen, lable, sticker, laser carve and creat a new mould for you in today's industrial world and with the rapid development of all indus-tres, the need of these products is sensed more than ever, meet these needs and help you to reach your ideals.