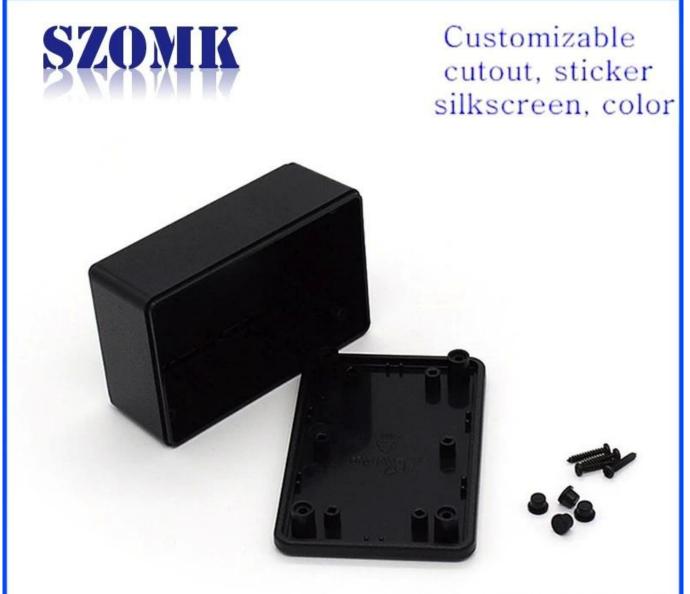

## What can we do for you

1Drilling,Punching ,etc.Welcome to provide drawings custom.

2 Powder Coating ,Brush, Polish,Silkscreen,Laser Carve, Sticker,Engraving,Acrylic Sheet.

- 3 Short lead time, normally 3-5 days after payment( according to quantity)
- 4 Prompt response for your inquiry