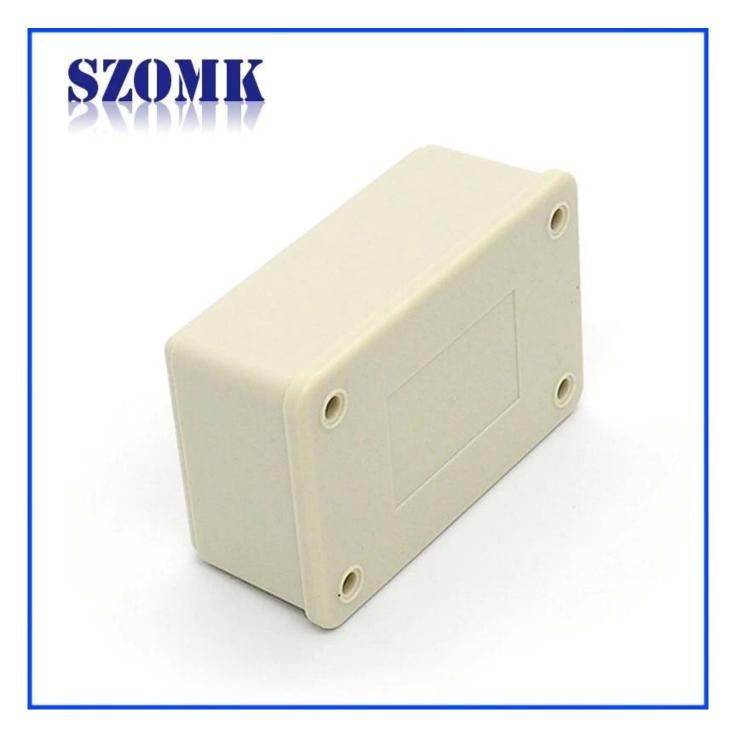

## **Advantages of Access Control enclosure**

1)Easy and safe to use

2)High moisture resistance and excellent mechanical protection

3) Here are the different size in the same style as following for your reference