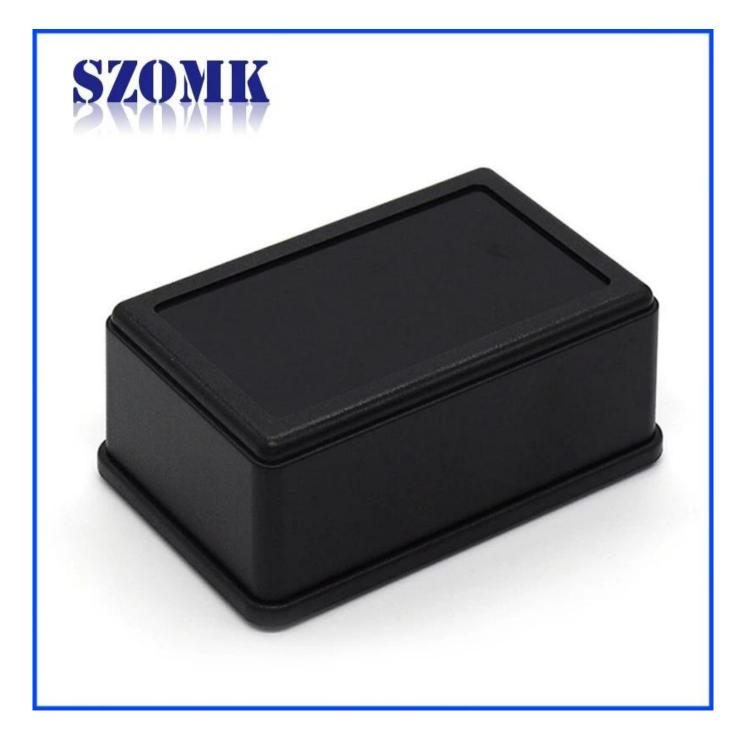

## Enclosure Manufacturer www.chinaenclosure.com

Weight: 41g Size: 3.35\*2.17\*1.38 inch Model No.AK-S-09 85\*55\*35 mm

## **Advantages of Access Control enclosure**

1)Easy and safe to use

2)High moisture resistance and excellent mechanical protection

3) Here are the different size in the same style as following for your reference