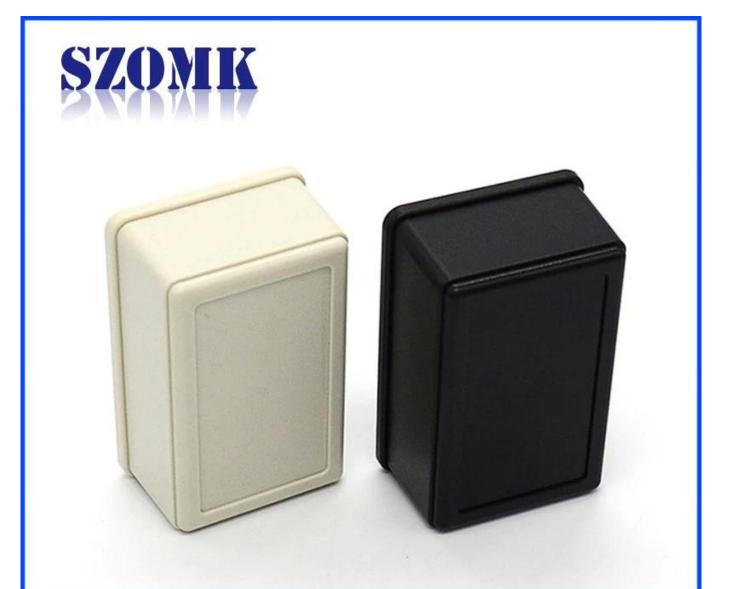

## Enclosure Manufacturer www.chinaenclosure.com

Weight: 41g Size: 3.35\*2.17\*1.38 inch Model No.AK-S-09 85\*55\*35 mm

## **Advantages of Access Control enclosure**

1)Easy and safe to use

2)High moisture resistance and excellent mechanical protection

3) Here are the different size in the same style as following for your reference