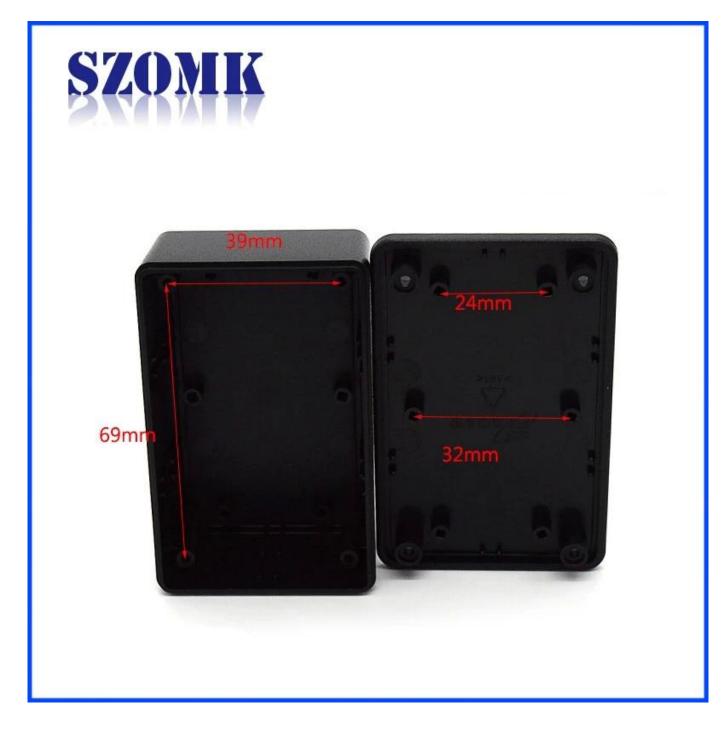

## Enclosure Manufacturer www.chinaenclosure.com

Weight: 41g Size: 3.35\*2.17\*1.38 inch Model No.AK-S-09 85\*55\*35 mm