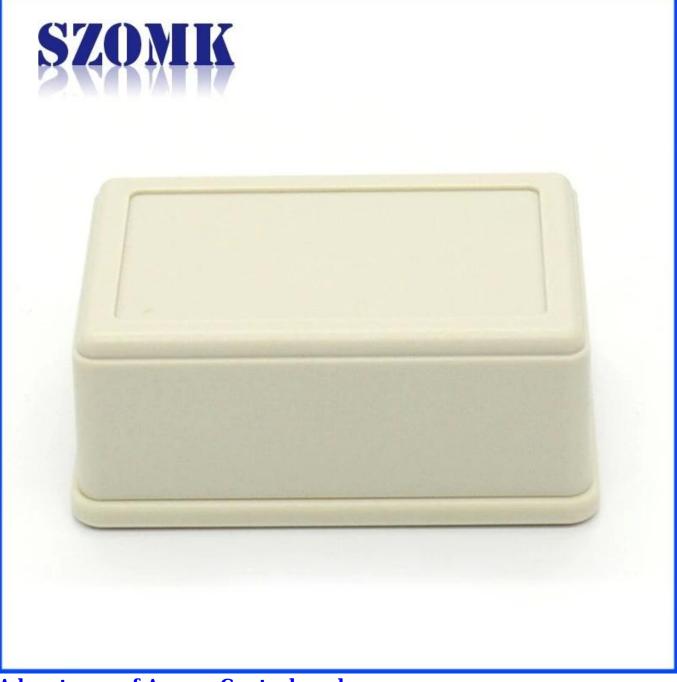

## **Advantages of Access Control enclosure**

1)Easy and safe to use

2)High moisture resistance and excellent mechanical protection

3) Here are the different size in the same style as following for your reference