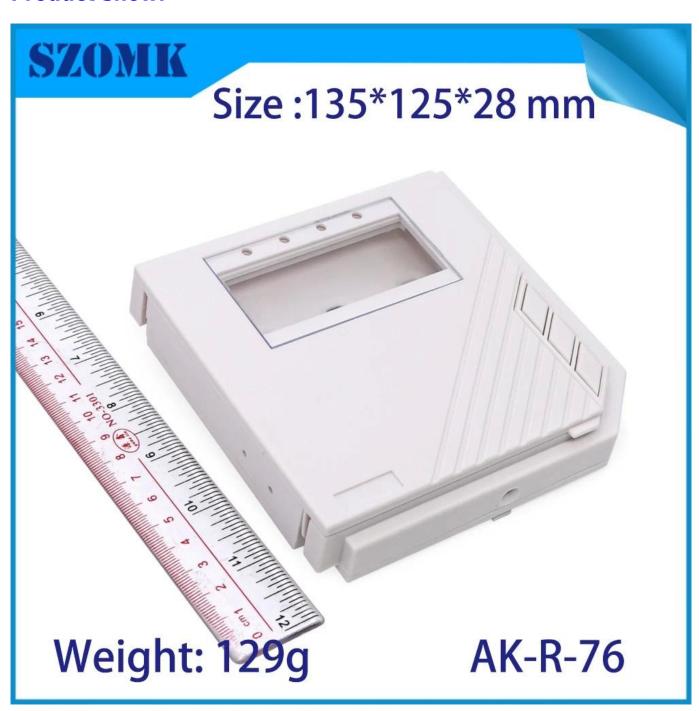

# Hot selling plastic access control case with button and LED display seller AK-R-76 135\*125\*28mm

**Product show:** 

**SZOMK** 

Size:135\*125\*28 mm

Weight: 129g

**AK-R-76** 

# **SZOMK**

Size:135\*125\*28 mm

Weight: 129g

**AK-R-76** 

Weight: 129g

**AK-R-76** 

# **Product Specifications:**

| Туре         | Access control plastic enclosure    |
|--------------|-------------------------------------|
| Model number | AK-R-76                             |
| Size         | 135*125*28mm/5.31*4.92*1.10inch     |
| Weight       | 129g                                |
| Body color   | white                               |
| Side color   | white                               |
| Material     | ABS plastic                         |
| Drawing      | 3D/CAD/PDF                          |
| Benefit      | Can make samll order DIY customized |