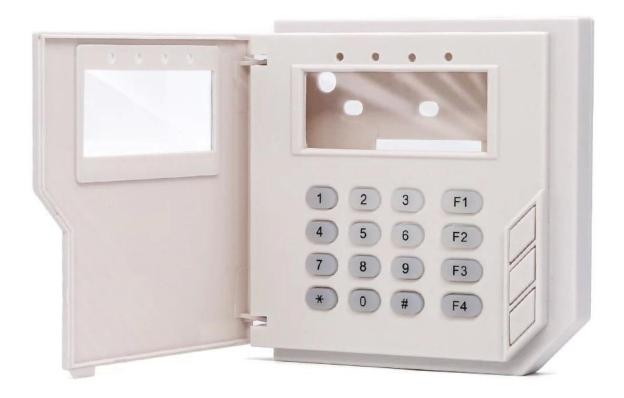

# **Product Specifications:**

| Туре         | Access control plastic enclosure    |
|--------------|-------------------------------------|
| Model number | AK-R-76                             |
| Size         | 135*125*28mm/5.31*4.92*1.10inch     |
| Weight       | 129g                                |
| Body color   | white                               |
| Side color   | white                               |
| Material     | ABS plastic                         |
| Drawing      | 3D/CAD/PDF                          |
| Benefit      | Can make samll order DIY customized |