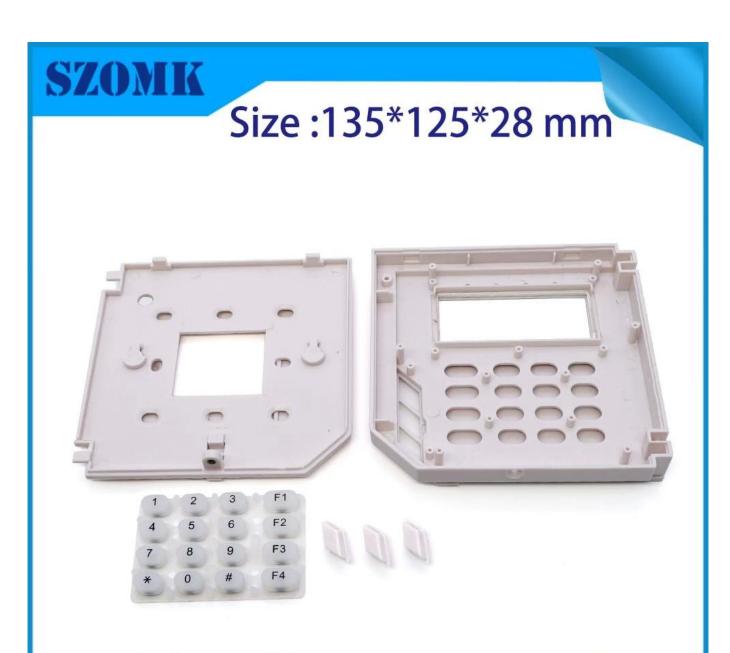

# **Product Specifications:**

| Туре         | Access control plastic enclosure    |
|--------------|-------------------------------------|
| Model number | AK-R-76                             |
| Size         | 135*125*28mm/5.31*4.92*1.10inch     |
| Weight       | 129g                                |
| Body color   | white                               |
| Side color   | white                               |
| Material     | ABS plastic                         |
| Drawing      | 3D/CAD/PDF                          |
| Benefit      | Can make samll order DIY customized |