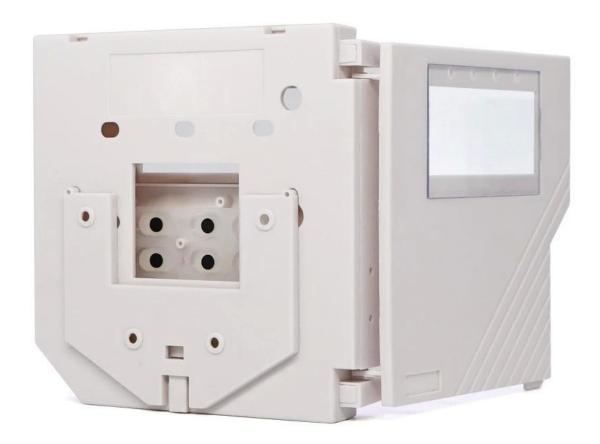

# **Product Specifications:**

| Туре         | Access control plastic enclosure    |
|--------------|-------------------------------------|
| Model number | AK-R-76                             |
| Size         | 135*125*28mm/5.31*4.92*1.10inch     |
| Weight       | 129g                                |
| Body color   | white                               |
| Side color   | white                               |
| Material     | ABS plastic                         |
| Drawing      | 3D/CAD/PDF                          |
| Benefit      | Can make samll order DIY customized |