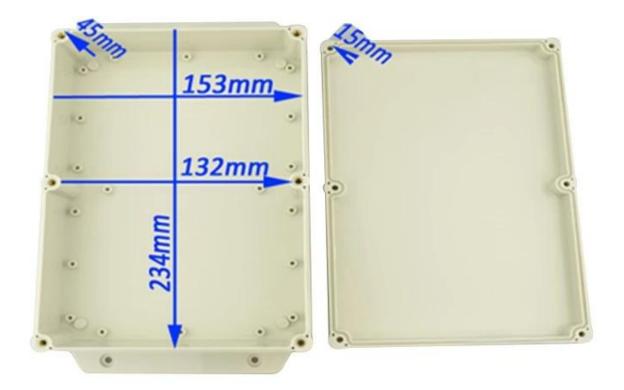

IP68
- 6 Exclusive package for each unit

#### We are pleased to provide you with:

- 1 Drilling, Punching , etc. Welcome to provide drawings custom.
- 2 Silkscreen ,Laser Carve, Sticker ,etc.
- 3 Short lead time, normally 3-5 days after payment( according to quantity)
- 4 Prompt response for your inquiry

#### **Applications:**

It is widely used in electronic, instrumentation, automation, communications, power supply units, student projects, amplifiers, Medical and wellness devices, test and measurement equipment, industrial control, peripheral devices and interfaces, switch boxes.

## **Warm Prompt:**

Welcome to contact us for more details and quotations for electrical box ,your inquiry will surely get prompt response in 24 hours!

# Here are more pictures for electrical box :