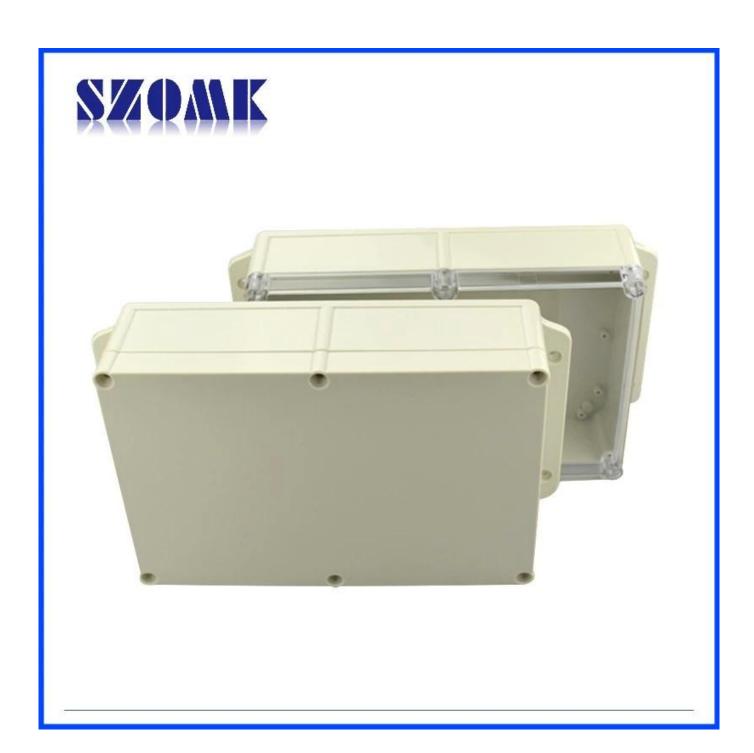

P68
- 6 Exclusive package for each unit

#### We are pleased to provide you with:

- 1 Drilling, Punching , etc. Welcome to provide drawings custom.
- 2 Silkscreen ,Laser Carve, Sticker ,etc.
- 3 Short lead time, normally 3-5 days after payment( according to quantity)
- 4 Prompt response for your inquiry

#### **Applications:**

It is widely used in electronic, instrumentation, automation, communications, power supply units, student projects, amplifiers, Medical and wellness devices, test and measurement equipment, industrial control, peripheral devices and interfaces, switch boxes.

## **Warm Prompt:**

Welcome to contact us for more details and quotations for electrical box ,your inquiry will surely get prompt response in 24 hours!

# Here are more pictures for electrical box :