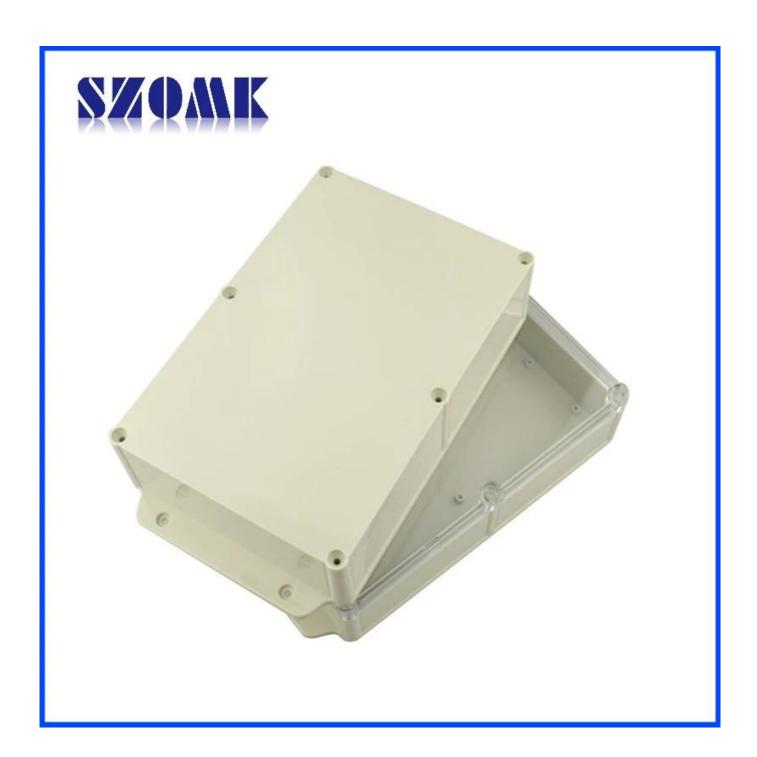

p to IP68
- 6 Exclusive package for each unit

#### We are pleased to provide you with:

- 1 Drilling, Punching , etc. Welcome to provide drawings custom.
- 2 Silkscreen ,Laser Carve, Sticker ,etc.
- 3 Short lead time, normally 3-5 days after payment( according to quantity)
- 4 Prompt response for your inquiry

#### **Applications:**

It is widely used in electronic, instrumentation, automation, communications, power supply units, student projects, amplifiers, Medical and wellness devices, test and measurement equipment, industrial control, peripheral devices and interfaces, switch boxes.

## **Warm Prompt:**

Welcome to contact us for more details and quotations for electrical box ,your inquiry will surely get prompt response in 24 hours!

# Here are more pictures for electrical box :