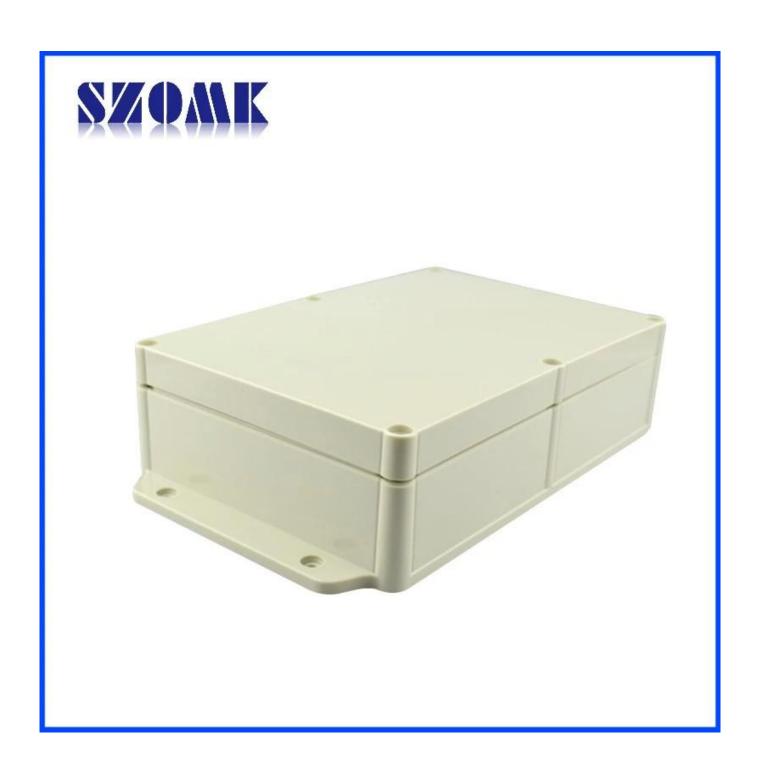

up to IP68
- 6 Exclusive package for each unit

#### We are pleased to provide you with:

- 1 Drilling, Punching , etc. Welcome to provide drawings custom.
- 2 Silkscreen ,Laser Carve, Sticker ,etc.
- 3 Short lead time, normally 3-5 days after payment( according to quantity)
- 4 Prompt response for your inquiry

#### **Applications:**

It is widely used in electronic, instrumentation, automation, communications, power supply units, student projects, amplifiers, Medical and wellness devices, test and measurement equipment, industrial control, peripheral devices and interfaces, switch boxes.

## **Warm Prompt:**

Welcome to contact us for more details and quotations for electrical box ,your inquiry will surely get prompt response in 24 hours!

# Here are more pictures for electrical box :