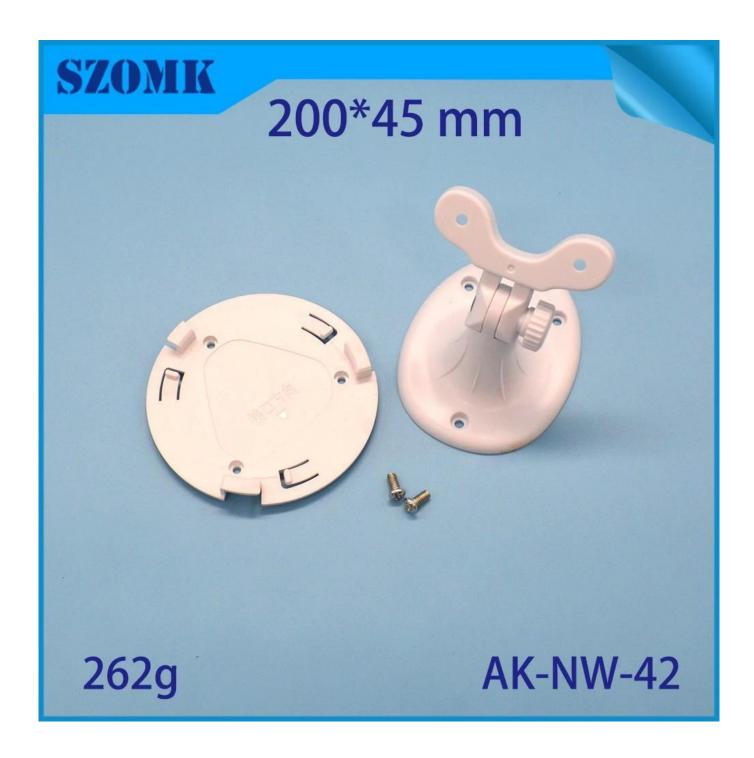

## **Product show:**

# **Product Specifications:**

| Туре          | Net working enclosure                                                |
|---------------|----------------------------------------------------------------------|
| Model number  | AK-NW-42                                                             |
| Size          | 200*45mm / 7.87*1.77inch                                             |
| Weight        | 262g                                                                 |
| Color         | white                                                                |
| Material      | ABS plastic                                                          |
| Customization | Cutout/laser engraving/sticker/silkscreen logo/acrylic plate/molding |
| Drawing       | PDF/CAD/3D                                                           |
| Benefit       | Can make small order DIY customized                                  |