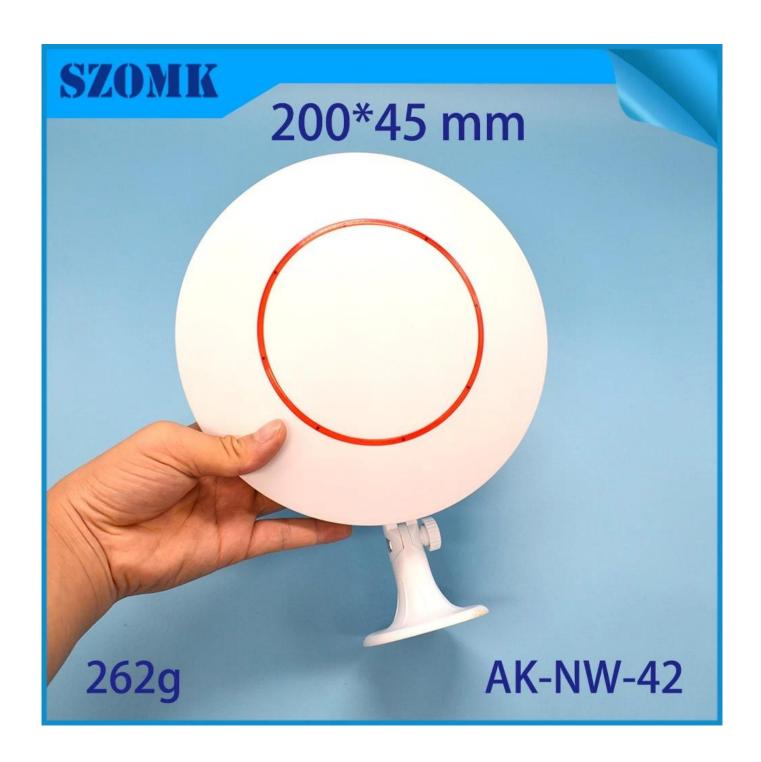

## **Product show:**

# **Product Specifications:**

| Туре          | Net working enclosure                                                |
|---------------|----------------------------------------------------------------------|
| Model number  | AK-NW-42                                                             |
| Size          | 200*45mm / 7.87*1.77inch                                             |
| Weight        | 262g                                                                 |
| Color         | white                                                                |
| Material      | ABS plastic                                                          |
| Customization | Cutout/laser engraving/sticker/silkscreen logo/acrylic plate/molding |
| Drawing       | PDF/CAD/3D                                                           |
| Benefit       | Can make small order DIY customized                                  |