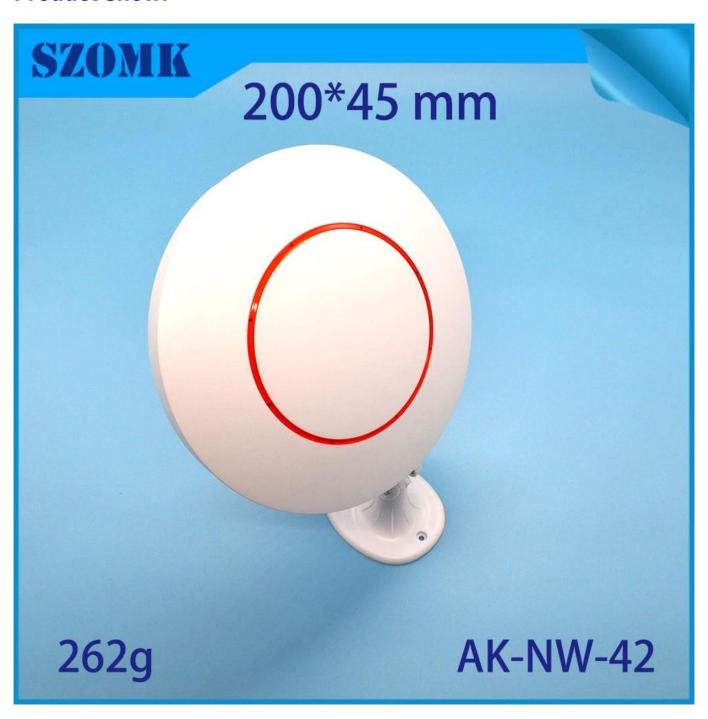

## **Product show:**

# **Product Specifications:**

| Туре          | Net working enclosure                                                |
|---------------|----------------------------------------------------------------------|
| Model number  | AK-NW-42                                                             |
| Size          | 200*45mm / 7.87*1.77inch                                             |
| Weight        | 262g                                                                 |
| Color         | white                                                                |
| Material      | ABS plastic                                                          |
| Customization | Cutout/laser engraving/sticker/silkscreen logo/acrylic plate/molding |
| Drawing       | PDF/CAD/3D                                                           |
| Benefit       | Can make small order DIY customized                                  |