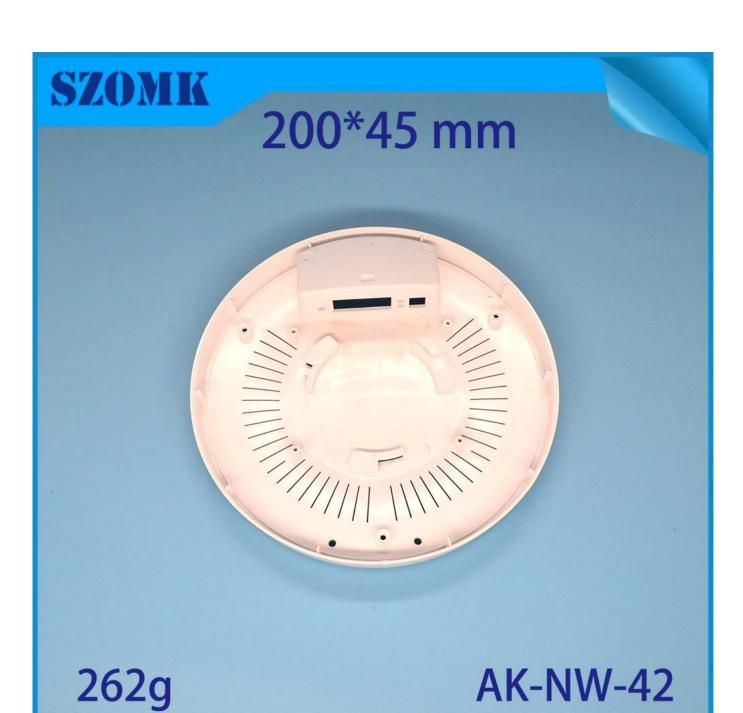

## **Product show:**

# **Product Specifications:**

| Туре          | Net working enclosure                                                |
|---------------|----------------------------------------------------------------------|
| Model number  | AK-NW-42                                                             |
| Size          | 200*45mm / 7.87*1.77inch                                             |
| Weight        | 262g                                                                 |
| Color         | white                                                                |
| Material      | ABS plastic                                                          |
| Customization | Cutout/laser engraving/sticker/silkscreen logo/acrylic plate/molding |
| Drawing       | PDF/CAD/3D                                                           |
| Benefit       | Can make small order DIY customized                                  |