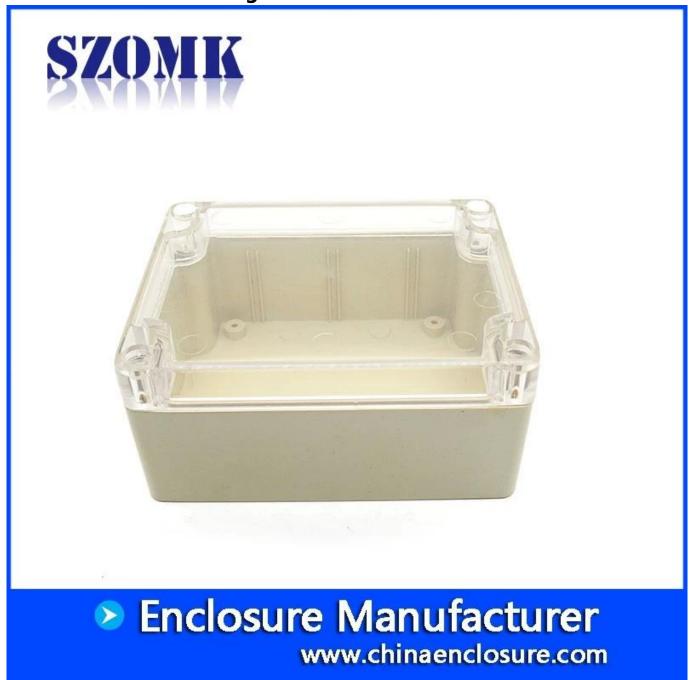

**Quotation details of IP65 Plastic ABS Waterproof Enclosure Electronic PCB Housing Case Box** 

Customizable cutout, sticker silkscreen, color

77mm

102mm

Weight: 140g Size: 4.53\*3.54\*2.17 inch

Model No.AK-B-FT3 115\*90\*55 mm