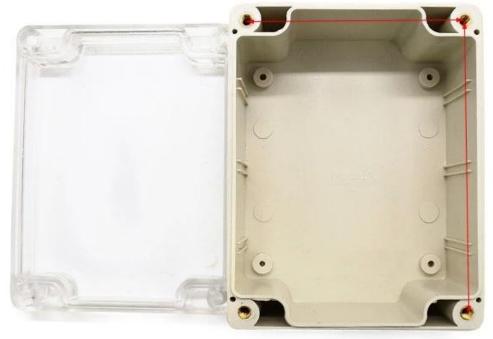

**Quotation details of IP65 Plastic ABS Waterproof Enclosure Electronic PCB Housing Case Box** 

Customizable cutout, sticker silkscreen, color

77mm

102mm

Weight: 140g Size: 4.53\*3.54\*2.17 inch

Model No.AK-B-FT3 115\*90\*55 mm