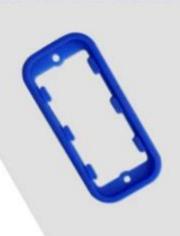

le cutout, sticker silkscreen, color

77mm



102mm

Weight: 140g Size: 4.53\*3.54\*2.17 inch

Model No.AK-B-FT3 115\*90\*55 mm

# **Advantages of Plastic ABS Waterproof Enclosure Box**

- 1. Has a strong resistance to abrasion, weathering, corrosion.
- 2. Can be formed on the surface of a variety of colors, to maximize fit your requirements.
- 3. Have a strong hardness, can be well protected your electronics.

### What we can do for you

- 1Drilling, Punching , etc. Welcome to provide drawings custom.
- 2 Powder Coating ,Brush, Polish,Silkscreen,Laser Carve, Sticker,Engraving,Acrylic Sheet.
- 3 Short lead time, normally 3-5 days after payment( according to quantity)
- 4 Prompt response for your inquiry

## **Customization services**







Cutout

We can do customize

Silicone Seals







# Campany information



### Shenzhen Futian Huaqiang Electronic World OMK Electronic Sales Departmen

This complex, during long years of efforts with it's own experienced group and sole facilities for improvement of productions and promotion of products quality, is now one of the largest suppliers of all kinds of metallic and plastic enclosures in different fields of electronic, electrical, communication, medical, industrial and research projects purposes.

In today's industrial world and with the rapid development of all industries, the need of these products is sensed more than ever. Therefore by offering the best quality and service, we try to meet these needs and help you to reach your ideals.

# Pactory and ahowroom













# Cartificate



# SI EXPRESS WE CAN WE CLOGISTICS' S