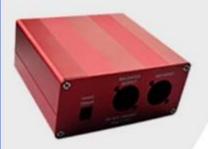

**Quotation details of IP65 Plastic ABS Waterproof Enclosure Electronic PCB Housing Case Box** 

Customizable cutout, sticker silkscreen, color

77mm

102mm

Weight: 140g Size: 4.53\*3.54\*2.17 inch

Model No.AK-B-FT3 115\*90\*55 mm