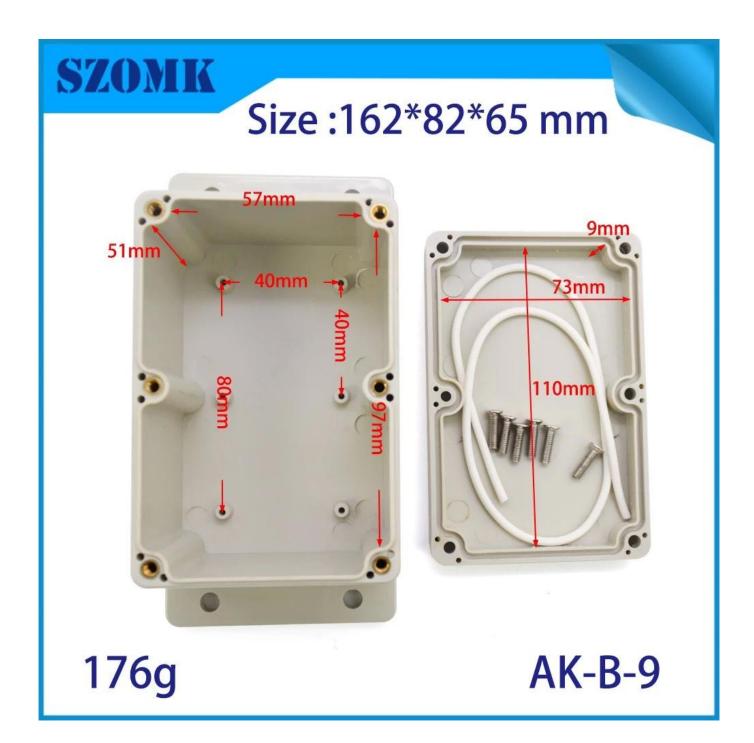

## IP65 Waterproof plastic box with flanges ABS plastic for electrical devices intruments AK-B-9 162\*82\*65mm