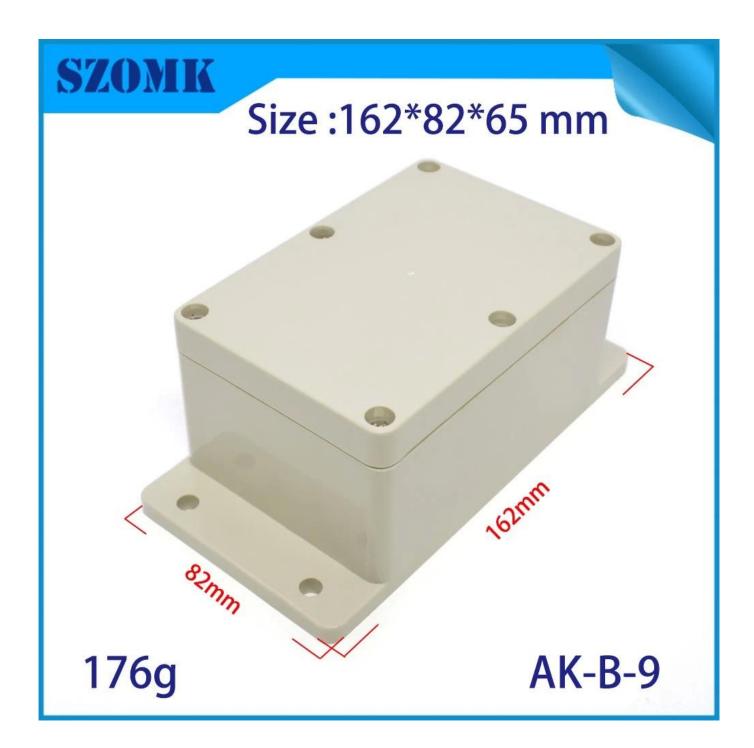

## IP65 Waterproof plastic box with flanges ABS plastic for electrical devices intruments AK-B-9 162\*82\*65mm