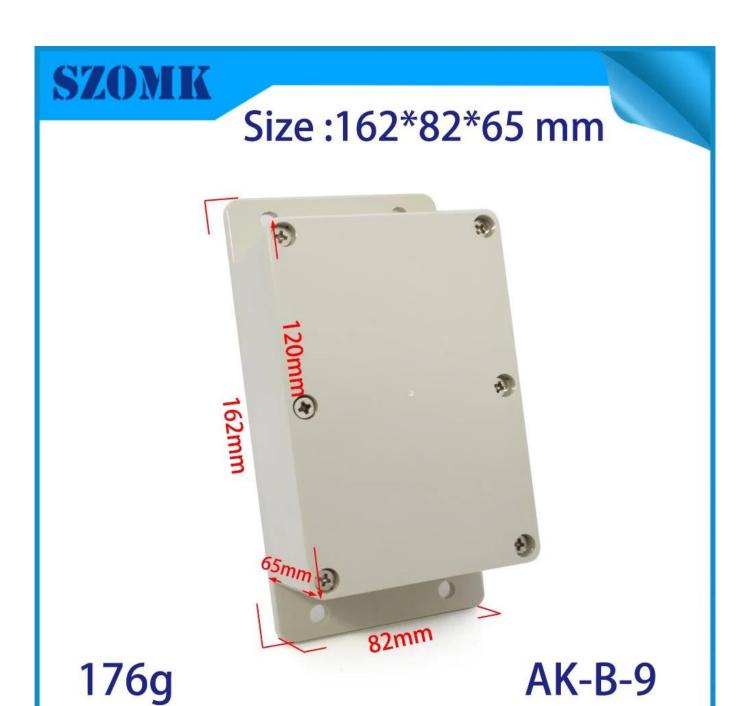

## IP65 Waterproof plastic box with flanges ABS plastic for electrical devices intruments AK-B-9 162\*82\*65mm