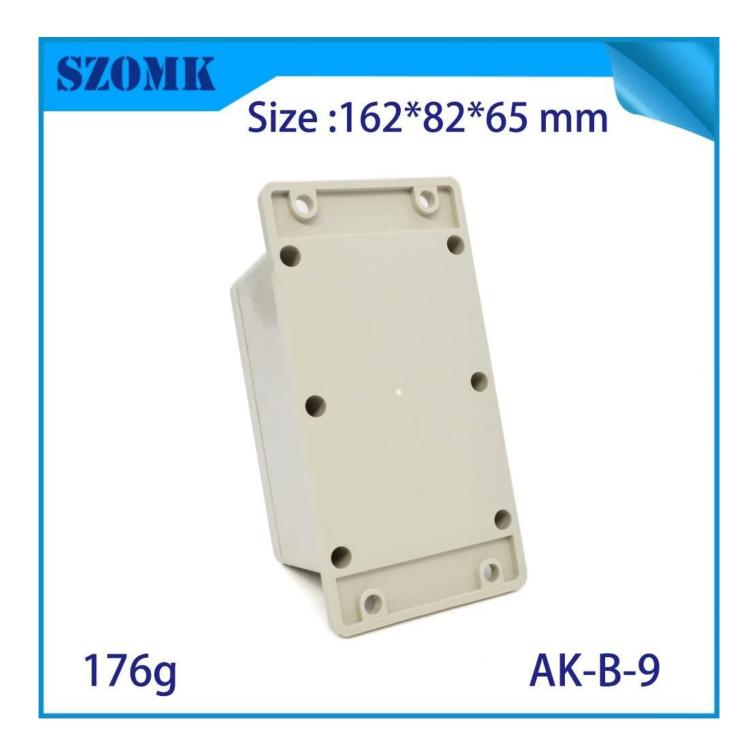

## IP65 Waterproof plastic box with flanges ABS plastic for electrical devices intruments AK-B-9 162\*82\*65mm